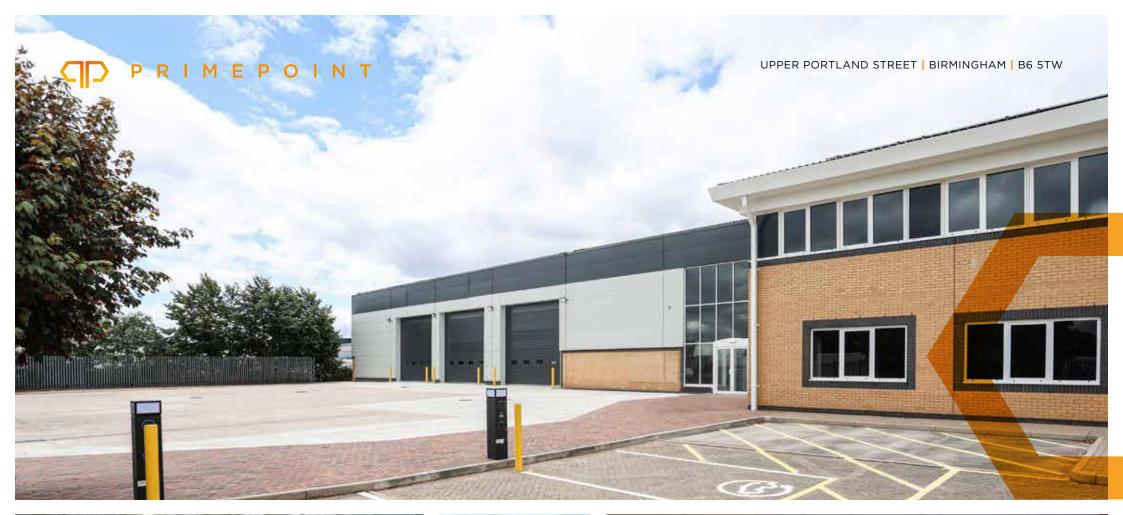

ASTON | BIRMINGHAM | B6 5TW

A DEVELOPMENT BY

ARGE

PRIMEBOX

42,172 SQ FT (3,917.90 SQ M) URBAN LOGISTICS / INDUSTRIAL UNIT AVAILABLE IMMEDIATELY TO LET

### LOCATION

Prime Point is situated on Upper Portland Street in Aston, Birmingham, between the A5127 Lichfield Road and the A38 Aston Expressway. The A5127 and A38 provide direct access to M6 J6 (Spaghetti Junction approximately 1 mile north-east) whilst the A5127 also provides access to the city centre (approximately 1.7 miles to the south).

The property is located in a part of the city popular with trade counter, logistics and manufacturing operations and is surrounded by high profile occupiers including PTS, Motorpoint, Lioncroft Wholesale Limited and Aston Cross Trade Park (home to Screwfix, Toolstation, Crown Decorating Centre).