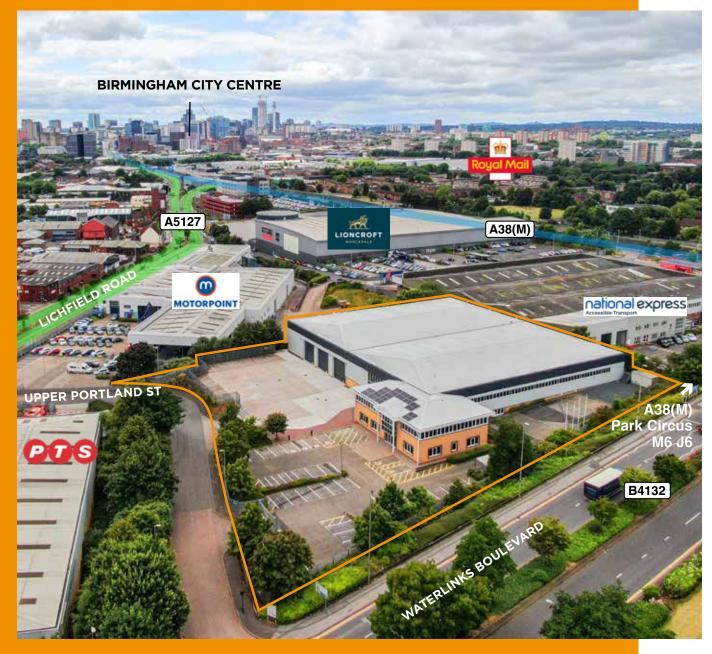

### LOCATION

Prime Point is situated on Upper Portland Street in Aston, Birmingham, between the A5127 Lichfield Road and the A38 Aston Expressway. The A5127 and A38 provide direct access to M6 J6 (Spaghetti Junction approximately 1 mile north-east) whilst the A5127 also provides access to the city centre (approximately 1.7 miles to the south).

The property is located in a part of the city popular with trade counter, logistics and manufacturing operations and is surrounded by high profile occupiers including PTS, Motorpoint, Lioncroft Wholesale Limited and Aston Cross Trade Park (home to Screwfix, Toolstation, Crown Decorating Centre).

### **CLEAN AIR ZONE**

The property is located outside of the Birmingham Clean Air Zone.

Occupiers located outside the CAZ benefit from reduced transport costs over those located within the CAZ.

Non-compliant cars incur charges of £8 per day and HGVs £50 per day.