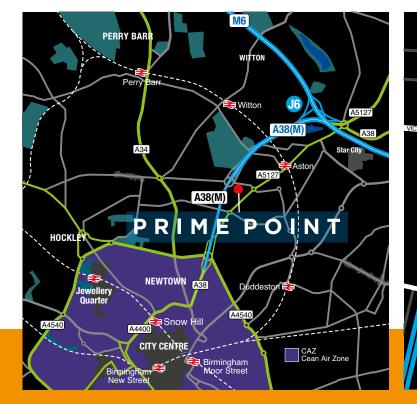

### LOCATION

Prime Point is situated on Upper Portland Street in Aston, Birmingham, between the A5127 Lichfield Road and the A38 Aston Expressway. The A5127 and A38 provide direct access to M6 J6 (Spaghetti Junction approximately 1 mile north-east) whilst the A5127 also provides access to the city centre (approximately 1.7 miles to the south).

### **CLEAN AIR ZONE**

The property is located outside of the Birmingham Clean Air Zone.

Occupiers located outside the CAZ benefit from reduced transport costs over those located within the CAZ.

Non-compliant cars incur charges of £8 per day and HGVs £50 per day.

#### DISTANCES

- 1.5 miles from Junction 6 M6
- 1.5 miles to Birmingham City Centre
- Located outside of the Birmingham Clean Air Zone
- 0.5 miles from Aston train station
- 1.5 miles Birmingham New Street Station
- 14 miles Birmingham Airport