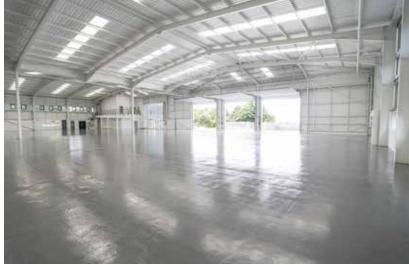

#### **ACCOMMODATION** (GEA)

| GROUND FLOOR | sq ft  | sq m    |
|--------------|--------|---------|
| Warehouse    | 35,052 | 3,256.4 |
| Office       | 3,450  | 320.5   |
|              |        |         |

#### FIRST FLOOR

| Office 3,670 341.0 | TOTAL  | 42,172 | 3,917.9 |
|--------------------|--------|--------|---------|
|                    | Office | 3,670  | 341.0   |