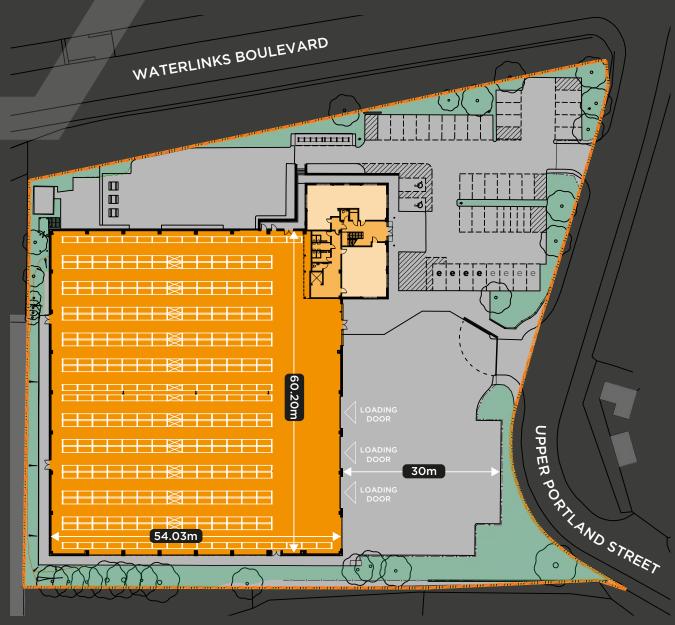

UPPER PORTLAND STREET | BIRMINGHAM | B6 5TW

TIM

WARDS WELSTAL

5 12 2

I THE REAL PROPERTY OF

SITE / INDICATIVE RACKING PLAN

#### **ACCOMMODATION** (GEA)

| GROUND FLOOR | sq ft  | sq m    |
|--------------|--------|---------|
| Warehouse    | 35,052 | 3,256.4 |
| Office       | 3,450  | 320.5   |
|              |        |         |

#### FIRST FLOOR

| Office 3,670 341.0 | TOTAL  | 42,172 | 3,917.9 |
|--------------------|--------|--------|---------|
|                    | Office | 3,670  | 341.0   |

### **RACKING PLAN** (INDICATIVE)

| PALLETS | 4,932 |
|---------|-------|
|         |       |

Indicative plan supplied by Stamina Storage www.staminastorage.com

A full plan is available to download here: primepoint-birmingham.co.uk/contact