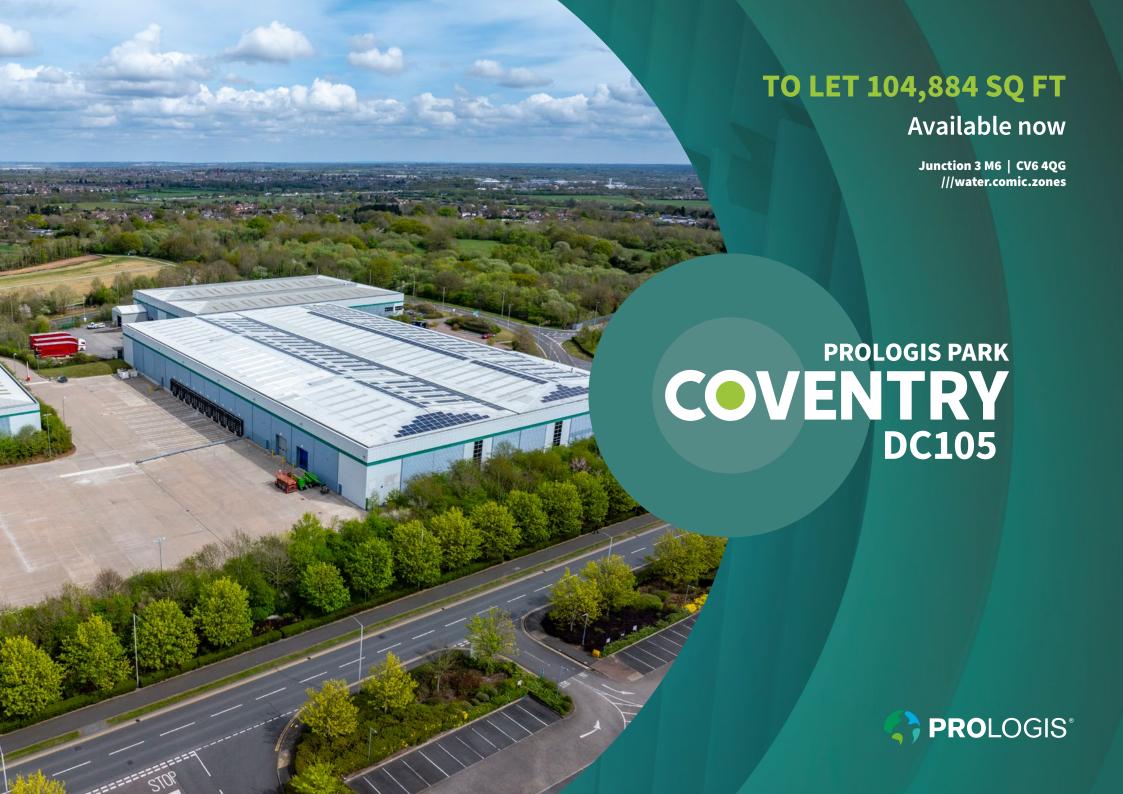

# Driven by Quality

Welcome to Prologis Park Coventry, an established industrial and logistics hub conveniently located between Coventry city centre and the M6 motorway.

DC105 offers a rare opportunity to secure a fully refurbished and fully fitted low density Grade A unit with an oversized yard on this sought-after park.

## Location

Occupying a prime golden triangle location, DC105 has access to five motorways within 15 miles (the M6 J3 just 5 minutes away).