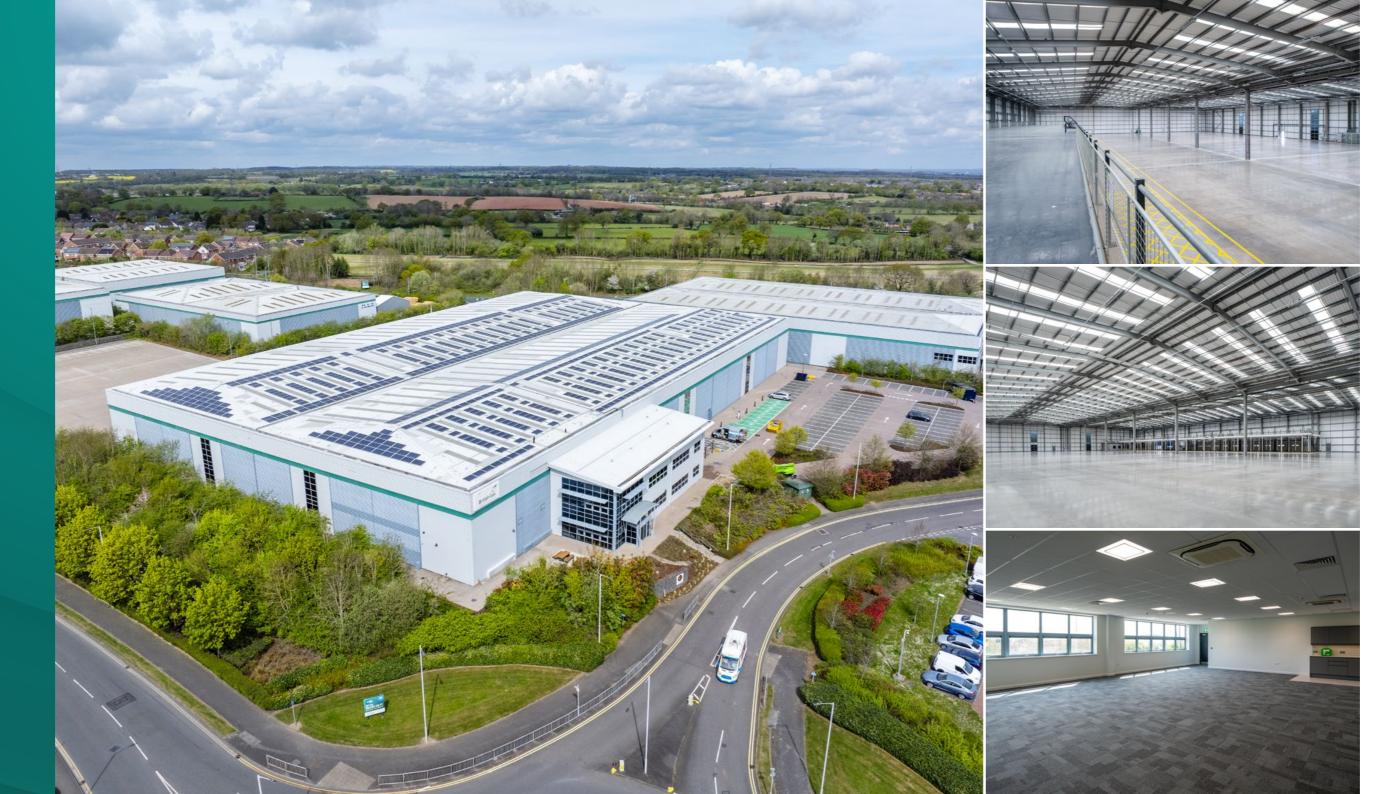

# Driven by Quality

Welcome to Prologis Park Coventry, an established industrial and logistics hub conveniently located between Coventry city centre and the M6 motorway.

DC105 offers a rare opportunity to secure a fully refurbished and fully fitted low density Grade A unit with an oversized yard on this sought-after park.

# Welfare

For excellent employee welfare, DC105 offers an existing canteen / hub office / toilets ready to be enjoyed.

LED lighting

260kWp solar PV