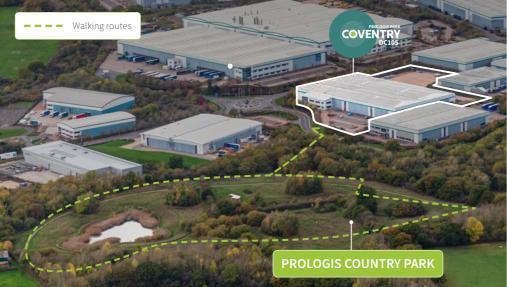

## **PARKlife**<sup>™</sup>

Benefit from an array of park services, and being located next to Prologis Country Park, which covers 51 acres and offers several walking routes.

Less than 100m away from DC105, Prologis Park Coventry offers an opportunity to promote employee health and wellbeing with the on-site country park adjacent to DC105. The park offers walking routes of various lengths to help provide some downtime around busy work schedules.