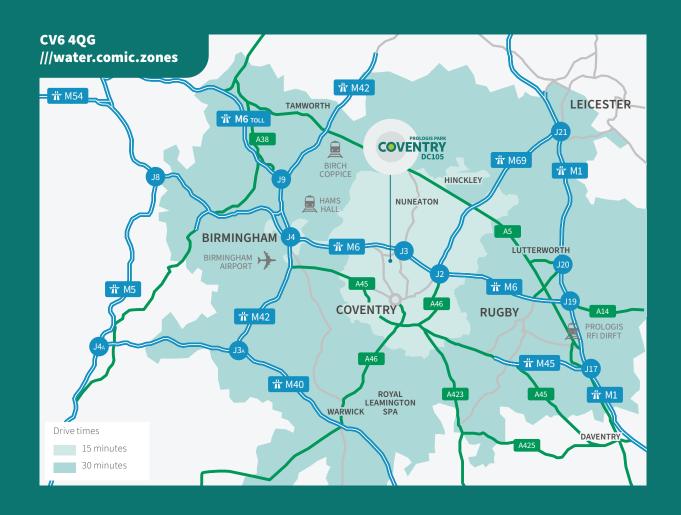

## Location

Occupying a prime golden triangle location, DC105 has access to five motorways within 15 miles (the M6 J3 just 5 minutes away).

# A Force of **Talent**

Located at the heart of the UK's automotive cluster, within 5 minutes of the M6 and easy access to the UK's key rail and air freight terminals, Prologis Park Coventry is proven to be one of the most sought-after locations in the UK.