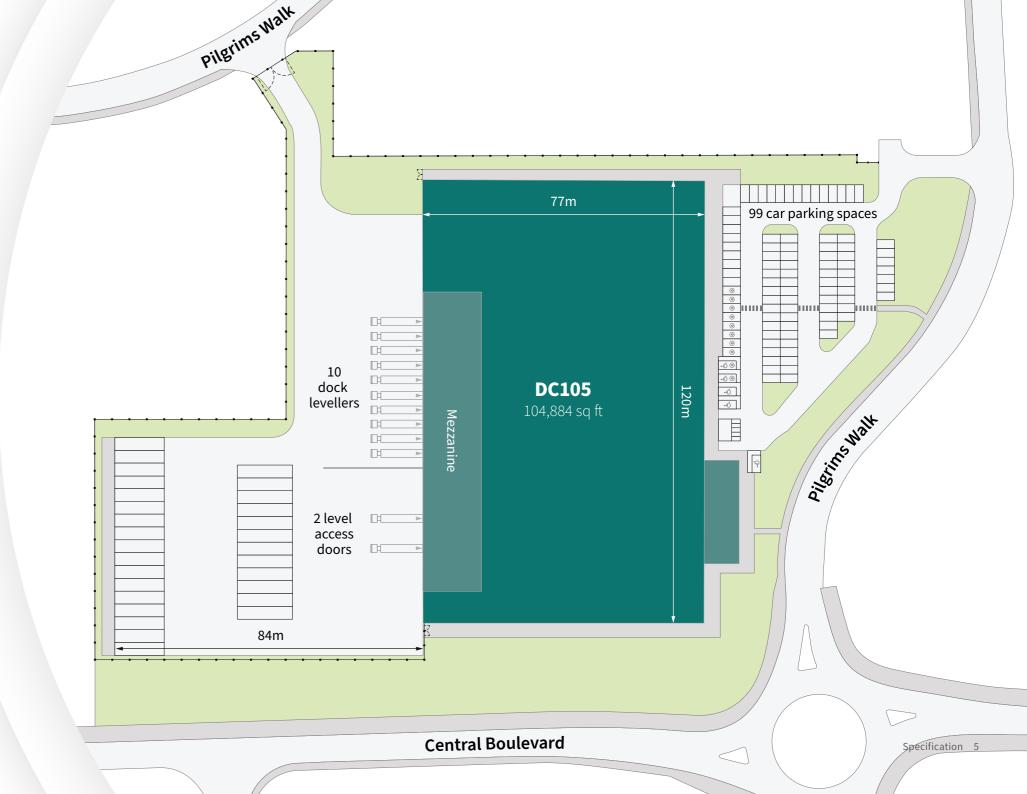

# **Features**

2 level access doors

10 dock level doors

84m

99 car spaces

9 EV charging points

29 HGV spaces

EPC A+ rating

#### **ACCOMMODATION**

| Warehouse         | 98,917 sq ft              | 9,190 sq m |
|-------------------|---------------------------|------------|
| Two storey office | 5,967 sq ft               | 555 sq m   |
| Total             | 104,884 sq ft             | 9,745 sq m |
| Mezzanine         | 12,000 sq ft<br>(approx.) | 1,114 sq m |

#### **Yard**

DC105 has a spacious 84m yard to optimise efficiency and suit all your business needs.

#### Mezzanine

Maximise floor space and volumetric capacity with the 12,000 sq ft mezzanine above the dock doors.