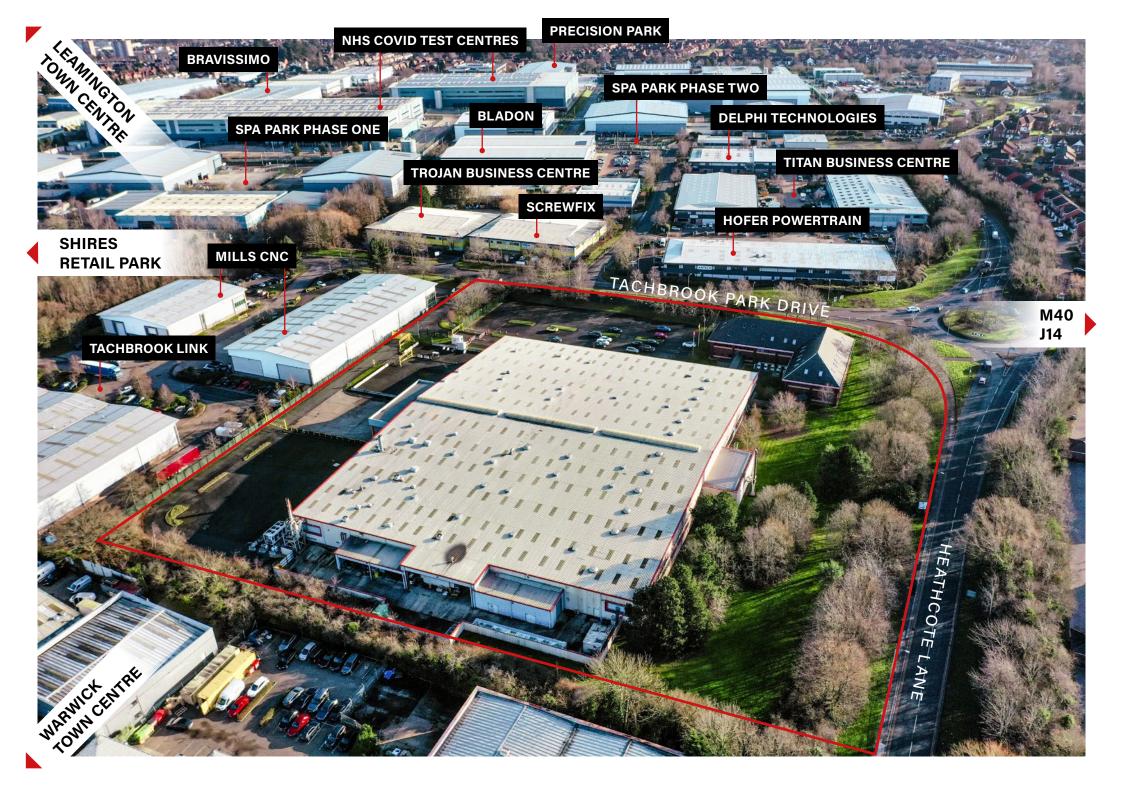

#### Location

The premises occupy a prominent position fronting the roundabout on the corner of Tachbrook Park Drive and Heathcote Lane in the most established and significant commercial area of Warwick and Leamington, known as Tachbrook Park.

The park benefits from excellent transport links, being within a short drive of Junctions 13, 14 & 15 of the M40 Motorway and approximately 1 mile from Leamington Spa railway station, which provides direct access to Birmingham Snow Hill and London Marylebone. Bus routes to all surrounding conurbations can also be found within walking distance of the property and Leamington Spa and Warwick town centre are both less than two miles distant.