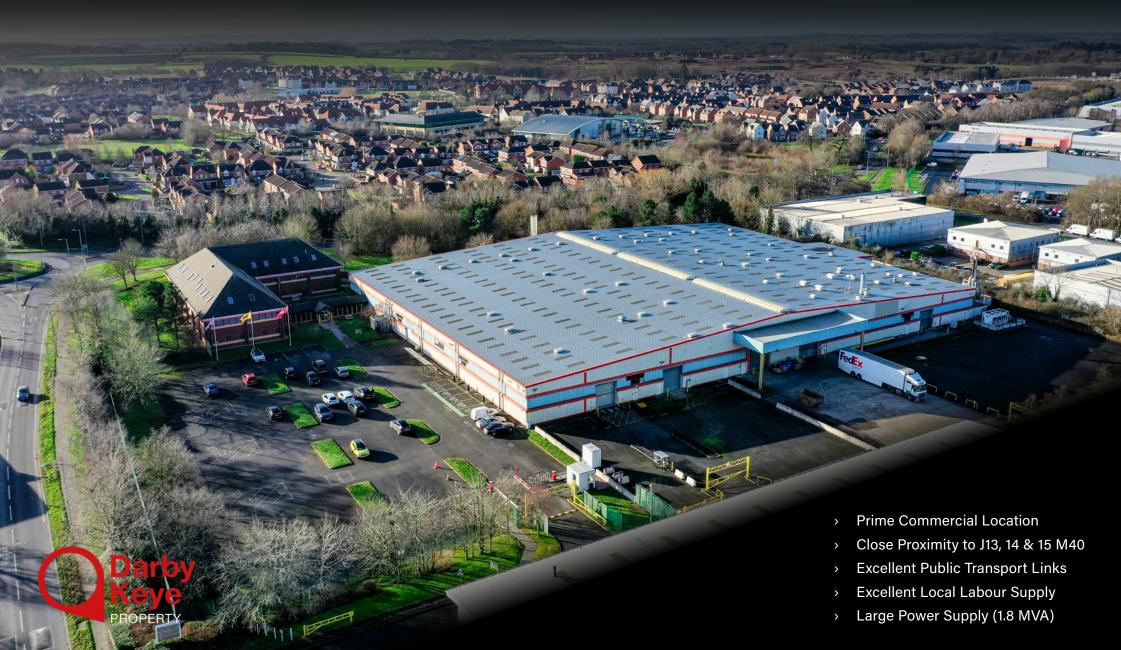

### FORMER PARKER PREMISES

TACHBROOK PARK DRIVE, ROYAL LEAMINGTON SPA, WARWICK CV34 6TU

116,817 SQ FT (10,852.58 SQ M) ON A SITE AREA OF APPROX. 7.487 ACRES

#### Warehouse

- of the second to the second
- > 7 Level Access Loading Doors
- Natural Roof Lights
- > LED Lighting
- > Gas Fired Warm Air Blowers
- > Paint Shop
- > 1.8 MVA of Power

#### **External**

- > Secure Fenced Site
- > Gatehouse with Security Barrier Entrance
- Secure Dedicated Loading Yard
- > Part Canopied Storage Yard to Side
- > Plant Room
- > 117 Car Parking Spaces
- > Site Area Extending to 7.487 acres

#### **Offices**

- Self-Contained Brick Built With Dual Pitched Roof
- > Entrance Foyer / Reception
- > Male and Female Sanitary Facilities
- Carpet & Vinyl Floor Coverings
- > Suspended Ceiling
- > Recessed Category II Lighting / LED Lighting
- > Air Conditioning
- Gas Fired Heating
- > Perimeter Trunking
- > Passenger Lift
- Loft space converted to provide additional office space with Kitchen