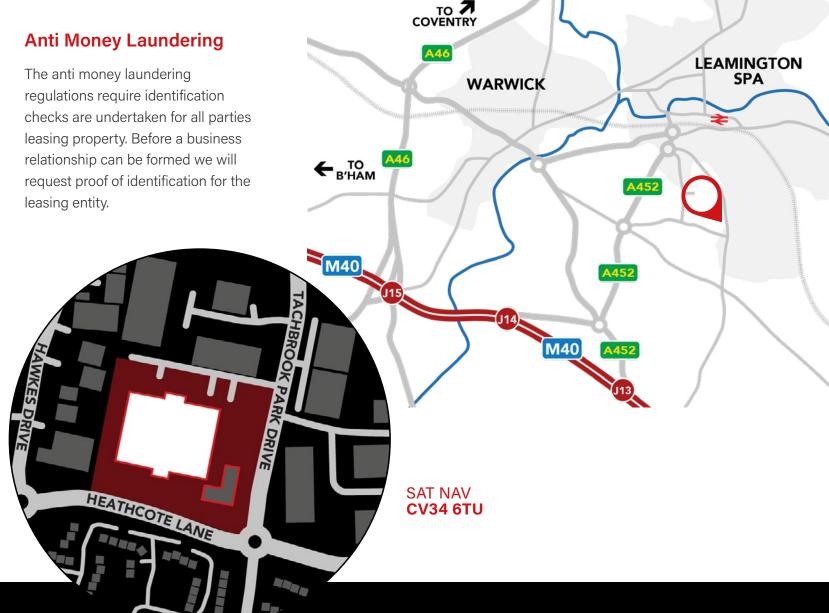

#### Location

The premises occupy a prominent position fronting the roundabout on the corner of Tachbrook Park Drive and Heathcote Lane in the most established and significant commercial area of Warwick and Leamington, known as Tachbrook Park.

The park benefits from excellent transport links, being within a short drive of Junctions 13, 14 & 15 of the M40 Motorway and approximately 1 mile from Leamington Spa railway station, which provides direct access to Birmingham Snow Hill and London Marylebone. Bus routes to all surrounding conurbations can also be found within walking distance of the property and Leamington Spa and Warwick town centre are both less than two miles distant.