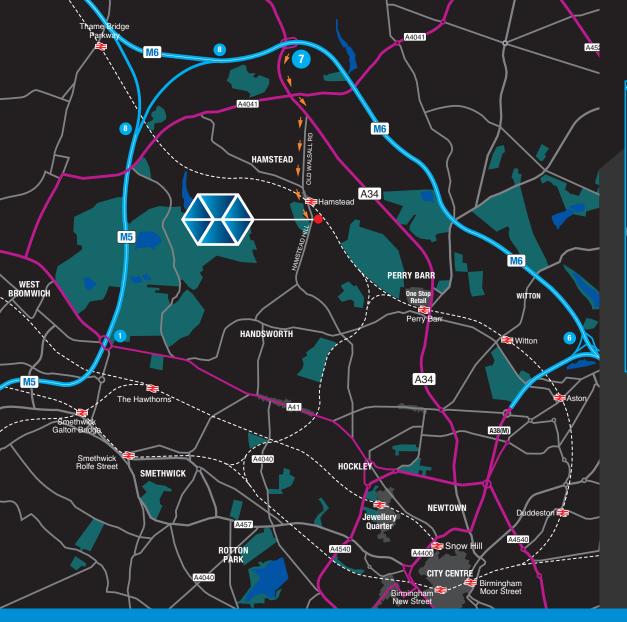

## **SPECIFICATION**

|                      | miles | mins       |
|----------------------|-------|------------|
| HAMSTEAD STATION     | 0.2   | 5 (walk)   |
| M6 J7                | 1.7   | 6 (drive)  |
| M5 J1                | 3     | 14 (drive) |
| CITY CENTRE          | 4     | 13 (drive) |
| M6 TOLL              | 10    | 22 (drive) |
| BIRMINGHAM AIRPORT   | 15.5  | 37 (drive) |
| Source - Google maps |       |            |