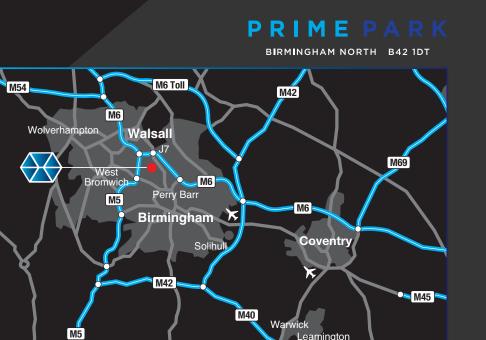

## **SPECIFICATION**

|                      | miles | mins       |
|----------------------|-------|------------|
| HAMSTEAD STATION     | 0.2   | 5 (walk)   |
| M6 J7                | 1.7   | 6 (drive)  |
| M5 J1                | 3     | 14 (drive) |
| CITY CENTRE          | 4     | 13 (drive) |
| M6 TOLL              | 10    | 22 (drive) |
| BIRMINGHAM AIRPORT   | 15.5  | 37 (drive) |
| Source - Google maps |       |            |