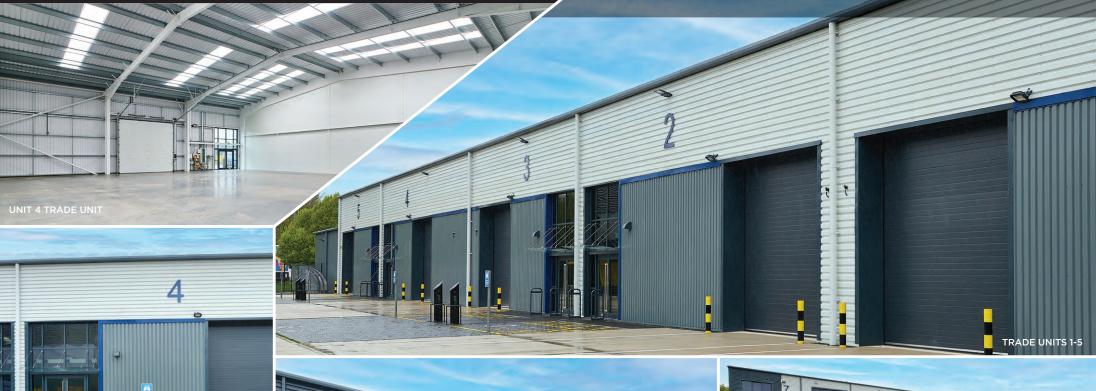

# PRIME PARK

AUSTIN WAY BIRMINGHAM NORTH B42 1DT

# NEW ENERGY EFFICIENT INDUSTRIAL/WAREHOUSE AND TRADE UNITS - TO LET

# UNITS FROM 6,388 SQ FT - 10,836 SQ FT **AVAILABLE NOW**







8

9



...









## **SPECIFICATION**









|                      | miles | mins       |
|----------------------|-------|------------|
| HAMSTEAD STATION     | 0.2   | 5 (walk)   |
| M6 J7                | 1.7   | 6 (drive)  |
| M5 J1                | 3     | 14 (drive) |
| CITY CENTRE          | 4     | 13 (drive) |
| M6 TOLL              | 10    | 22 (drive) |
| BIRMINGHAM AIRPORT   | 15.5  | 37 (drive) |
| Source - Google maps |       |            |

### WWW.PRIMEPARK-BIRMINGHAM.CO.UK

Leamington Spa

**Developer contact:** 

Funded by:



**Richard Lord** richard@prime-box.co.uk 07917 094 335

**IPIF** 

www.ipif.com

This brochure and the descriptions and the measurements contained herein do not form part of any contract and whilst every effort has been made to ensure accura