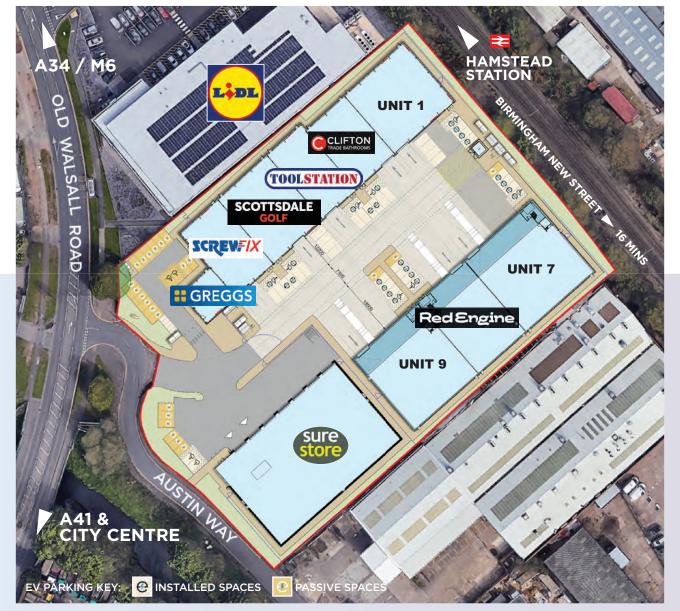

# PRIME PARK

AUSTIN WAY BIRMINGHAM NORTH B42 1DT

# NEW ENERGY EFFICIENT INDUSTRIAL/WAREHOUSE AND TRADE UNITS - TO LET

# UNITS FROM 6,388 SQ FT - 10,836 SQ FT **AVAILABLE NOW**







8

9



...









## **SPECIFICATION**









|                      | miles | mins       |
|----------------------|-------|------------|
| HAMSTEAD STATION     | 0.2   | 5 (walk)   |
| M6 J7                | 1.7   | 6 (drive)  |
| M5 J1                | 3     | 14 (drive) |
| CITY CENTRE          | 4     | 13 (drive) |
| M6 TOLL              | 10    | 22 (drive) |
| BIRMINGHAM AIRPORT   | 15.5  | 37 (drive) |
| Source - Google maps |       |            |

### WWW.PRIMEPARK-BIRMINGHAM.CO.UK

Leamington Spa

**Developer contact:** 

Funded by:



**Richard Lord** richard@prime-box.co.uk 07917 094 335

**IPIF** 

www.ipif.com

This brochure and the descriptions and the measurements contained herein do not form part of any contract and whilst every effort has been made to ensure accuracy, this cannot be guaranteed. Interested parti