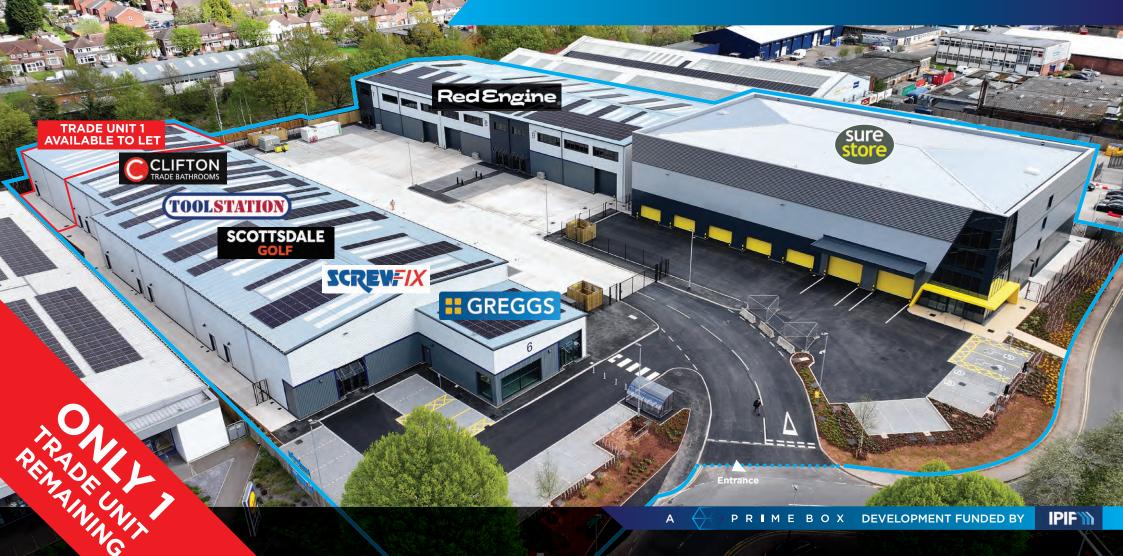

# NEW ENERGY EFFICIENT INDUSTRIAL/WAREHOUSE AND TRADE UNITS - TO LET

# UNITS FROM 6,388 SQ FT - 10,836 SQ FT **AVAILABLE NOW**

8

9

...