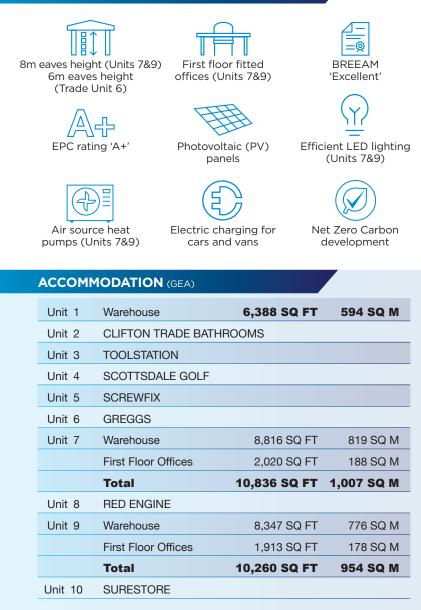

# PRIME PARK

AUSTIN WAY BIRMINGHAM NORTH B42 1DT

# NEW ENERGY EFFICIENT INDUSTRIAL/WAREHOUSE AND TRADE UNITS - TO LET

# UNITS FROM 6,388 SQ FT - 10,836 SQ FT **AVAILABLE NOW**







8

9



...









## **SPECIFICATION**









|                      | miles | mins       |
|----------------------|-------|------------|
| HAMSTEAD STATION     | 0.2   | 5 (walk)   |
| M6 J7                | 1.7   | 6 (drive)  |
| M5 J1                | 3     | 14 (drive) |
| CITY CENTRE          | 4     | 13 (drive) |
| M6 TOLL              | 10    | 22 (drive) |
| BIRMINGHAM AIRPORT   | 15.5  | 37 (drive) |
| Source - Google maps |       |            |

### WWW.PRIMEPARK-BIRMINGHAM.CO.UK

Leamington Spa

**Developer contact:** 

Funded by:



**Richard Lord** richard@prime-box.co.uk 07917 094 335

**IPIF** 

www.ipif.com

This brochure and the descriptions and the measurements contained herein do not form part of any contract and whilst every effort has been made to ensure accuracy, this cannot be guaranteed. Interested par