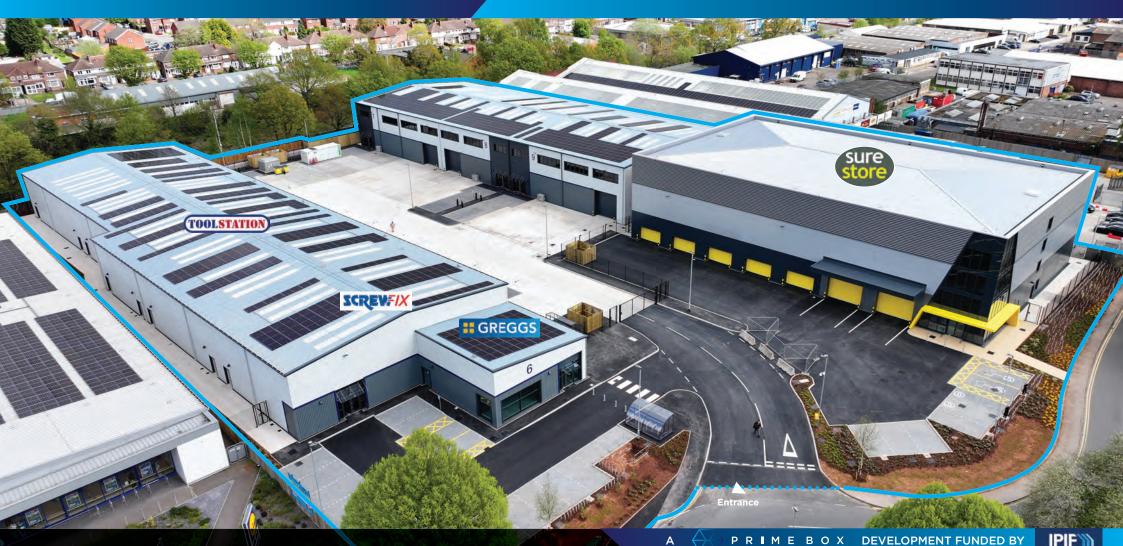

# NEW ENERGY EFFICIENT INDUSTRIAL/WAREHOUSE AND TRADE UNITS - TO LET

UNITS FROM 4,159 SQ FT - 28,633 SQ FT\*

\*(UNITS 7-9 COMBINED)

**AVAILABLE NOW** 

# **ACCOMMODATION** (GEA)

| Unit 1        | Warehouse                                     | 6,388 SQ FT                                                     | 594 SQ M                                            |
|---------------|-----------------------------------------------|-----------------------------------------------------------------|-----------------------------------------------------|
| Unit 2        | Warehouse                                     | 4,159 SQ FT                                                     | 386 SQ M                                            |
| Unit 3        | TOOLSTATION                                   |                                                                 |                                                     |
| Unit 4        | Warehouse                                     | 5,885 SQ FT                                                     | 547 SQ M                                            |
| Unit 5        | SCREWFIX                                      |                                                                 |                                                     |
| Unit 6        | GREGGS                                        |                                                                 |                                                     |
| Unit 7        | Warehouse                                     | 8,816 SQ FT                                                     | 819 SQ M                                            |
|               | First Floor Offices                           | 2,020 SQ FT                                                     | 188 SQ M                                            |
|               |                                               |                                                                 |                                                     |
|               | Total                                         | 10,836 SQ FT                                                    | 1,007 SQ M                                          |
| Unit 8        | <b>Total</b> Warehouse                        | <b>10,836 SQ FT</b><br>6,130 SQ FT                              | <b>1,007 SQ M</b> 570 SQ M                          |
| Unit 8        |                                               | •                                                               | <u> </u>                                            |
| Unit 8        | Warehouse                                     | 6,130 SQ FT                                                     | 570 SQ M                                            |
| Unit 8 Unit 9 | Warehouse<br>First Floor Offices              | 6,130 SQ FT<br>1,407 SQ FT                                      | 570 SQ M<br>131 SQ M                                |
|               | Warehouse First Floor Offices Total           | 6,130 SQ FT<br>1,407 SQ FT<br><b>7,537 SQ FT</b>                | 570 SQ M<br>131 SQ M<br><b>701 SQ M</b>             |
|               | Warehouse First Floor Offices Total Warehouse | 6,130 SQ FT<br>1,407 SQ FT<br><b>7,537 SQ FT</b><br>8,347 SQ FT | 570 SQ M<br>131 SQ M<br><b>701 SQ M</b><br>776 SQ M |