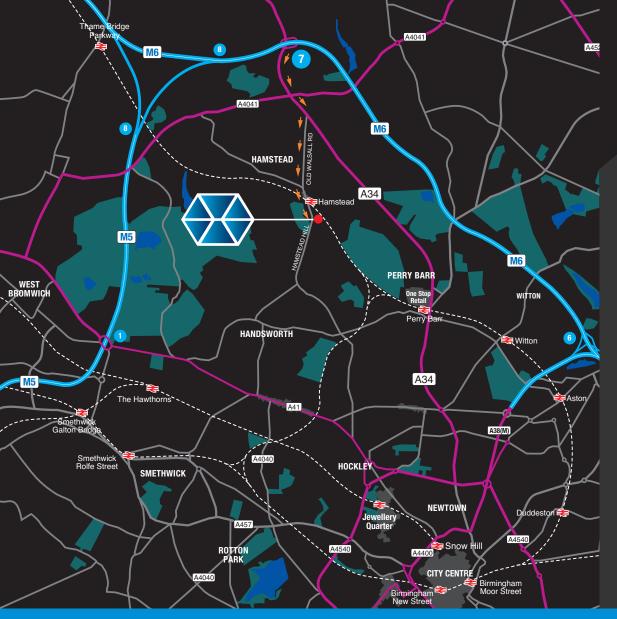

# PRIME PARK

**BIRMINGHAM NORTH B42 1DT** 

|                    | miles | mins       |
|--------------------|-------|------------|
| HAMSTEAD STATION   | 0.2   | 5 (walk)   |
| M6 J7              | 1.7   | 6 (drive)  |
| M5 J1              | 3     | 14 (drive) |
| CITY CENTRE        | 4     | 13 (drive) |
| M6 TOLL            | 10    | 22 (drive) |
| BIRMINGHAM AIRPORT | 15.5  | 37 (drive) |

Source - Google maps