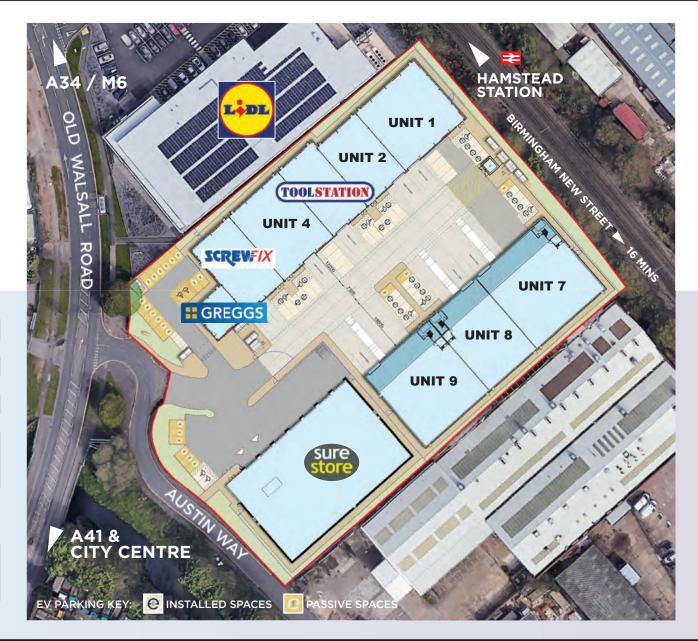

# **ACCOMMODATION** (GEA)

| Unit 1        | Warehouse                                     | 6,388 SQ FT                                                     | 594 SQ M                                            |
|---------------|-----------------------------------------------|-----------------------------------------------------------------|-----------------------------------------------------|
| Unit 2        | Warehouse                                     | 4,159 SQ FT                                                     | 386 SQ M                                            |
| Unit 3        | TOOLSTATION                                   |                                                                 |                                                     |
| Unit 4        | Warehouse                                     | 5,885 SQ FT                                                     | 547 SQ M                                            |
| Unit 5        | SCREWFIX                                      |                                                                 |                                                     |
| Unit 6        | GREGGS                                        |                                                                 |                                                     |
| Unit 7        | Warehouse                                     | 8,816 SQ FT                                                     | 819 SQ M                                            |
|               | First Floor Offices                           | 2,020 SQ FT                                                     | 188 SQ M                                            |
|               |                                               |                                                                 |                                                     |
|               | Total                                         | 10,836 SQ FT                                                    | 1,007 SQ M                                          |
| Unit 8        | <b>Total</b> Warehouse                        | <b>10,836 SQ FT</b><br>6,130 SQ FT                              | <b>1,007 SQ M</b> 570 SQ M                          |
| Unit 8        |                                               | •                                                               | <u> </u>                                            |
| Unit 8        | Warehouse                                     | 6,130 SQ FT                                                     | 570 SQ M                                            |
| Unit 8 Unit 9 | Warehouse<br>First Floor Offices              | 6,130 SQ FT<br>1,407 SQ FT                                      | 570 SQ M<br>131 SQ M                                |
|               | Warehouse First Floor Offices Total           | 6,130 SQ FT<br>1,407 SQ FT<br><b>7,537 SQ FT</b>                | 570 SQ M<br>131 SQ M<br><b>701 SQ M</b>             |
|               | Warehouse First Floor Offices Total Warehouse | 6,130 SQ FT<br>1,407 SQ FT<br><b>7,537 SQ FT</b><br>8,347 SQ FT | 570 SQ M<br>131 SQ M<br><b>701 SQ M</b><br>776 SQ M |

# PRIME PARK

**BIRMINGHAM NORTH B42 1DT** 

|                    | miles | mins       |
|--------------------|-------|------------|
| HAMSTEAD STATION   | 0.2   | 5 (walk)   |
| M6 J7              | 1.7   | 6 (drive)  |
| M5 J1              | 3     | 14 (drive) |
| CITY CENTRE        | 4     | 13 (drive) |
| M6 TOLL            | 10    | 22 (drive) |
| BIRMINGHAM AIRPORT | 15.5  | 37 (drive) |