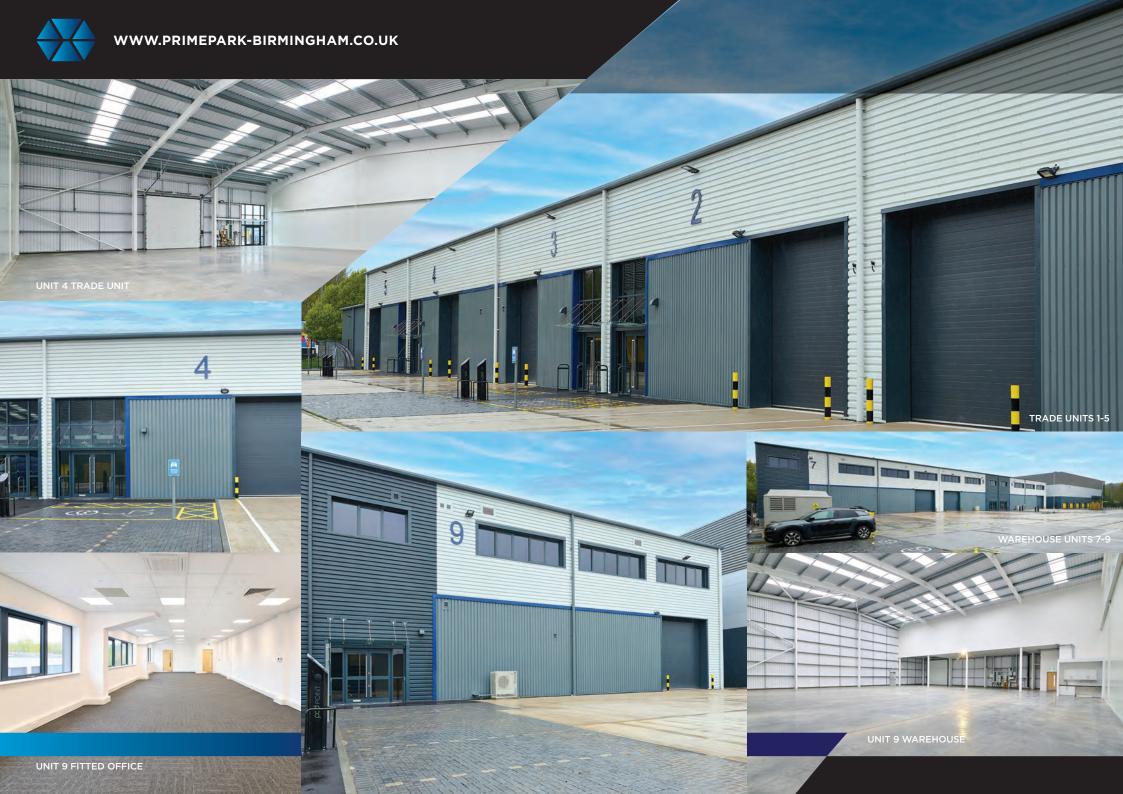

# **ACCOMMODATION** (GEA)

| Unit 1        | Warehouse                                     | 6,388 SQ FT                                                     | 594 SQ M                                            |
|---------------|-----------------------------------------------|-----------------------------------------------------------------|-----------------------------------------------------|
| Unit 2        | Warehouse                                     | 4,159 SQ FT                                                     | 386 SQ M                                            |
| Unit 3        | TOOLSTATION                                   |                                                                 |                                                     |
| Unit 4        | Warehouse                                     | 5,885 SQ FT                                                     | 547 SQ M                                            |
| Unit 5        | SCREWFIX                                      |                                                                 |                                                     |
| Unit 6        | GREGGS                                        |                                                                 |                                                     |
| Unit 7        | Warehouse                                     | 8,816 SQ FT                                                     | 819 SQ M                                            |
|               | First Floor Offices                           | 2,020 SQ FT                                                     | 188 SQ M                                            |
|               |                                               |                                                                 |                                                     |
|               | Total                                         | 10,836 SQ FT                                                    | 1,007 SQ M                                          |
| Unit 8        | <b>Total</b> Warehouse                        | <b>10,836 SQ FT</b><br>6,130 SQ FT                              | <b>1,007 SQ M</b> 570 SQ M                          |
| Unit 8        |                                               | •                                                               | <u> </u>                                            |
| Unit 8        | Warehouse                                     | 6,130 SQ FT                                                     | 570 SQ M                                            |
| Unit 8 Unit 9 | Warehouse<br>First Floor Offices              | 6,130 SQ FT<br>1,407 SQ FT                                      | 570 SQ M<br>131 SQ M                                |
|               | Warehouse First Floor Offices Total           | 6,130 SQ FT<br>1,407 SQ FT<br><b>7,537 SQ FT</b>                | 570 SQ M<br>131 SQ M<br><b>701 SQ M</b>             |
|               | Warehouse First Floor Offices Total Warehouse | 6,130 SQ FT<br>1,407 SQ FT<br><b>7,537 SQ FT</b><br>8,347 SQ FT | 570 SQ M<br>131 SQ M<br><b>701 SQ M</b><br>776 SQ M |