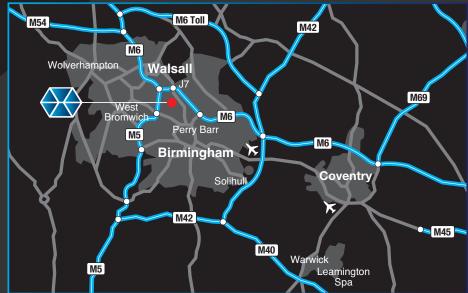

# PRIME PARK

**BIRMINGHAM NORTH B42 1DT** 

|                    | miles | mins       |
|--------------------|-------|------------|
| HAMSTEAD STATION   | 0.2   | 5 (walk)   |
| M6 J7              | 1.7   | 6 (drive)  |
| M5 J1              | 3     | 14 (drive) |
| CITY CENTRE        | 4     | 13 (drive) |
| M6 TOLL            | 10    | 22 (drive) |
| BIRMINGHAM AIRPORT | 15.5  | 37 (drive) |

Source - Google maps