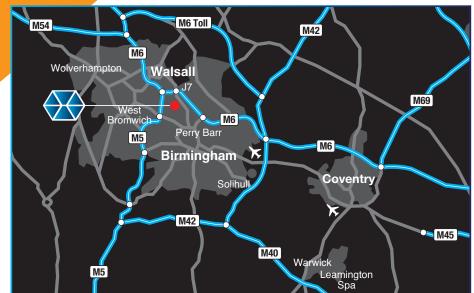

## PRIME PARK

BIRMINGHAM NORTH B42 1DT

| miles | mins                       |
|-------|----------------------------|
| 0.2   | 5 (walk)                   |
| 1.7   | 6 (drive)                  |
| 3     | <b>14</b> (drive)          |
| 4     | <b>13</b> (drive)          |
| 10    | 22 (drive)                 |
| 15.5  | 37 (drive)                 |
|       | 0.2<br>1.7<br>3<br>4<br>10 |

Source - Google maps

**Richard Lord** 