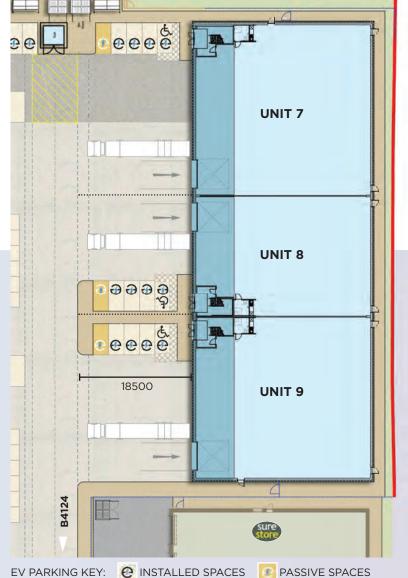

### **ACCOMMODATION** (GEA)

| Unit | 7    |     | Warehouse           | 8,816 SQ FT         | 819 SQ M   |
|------|------|-----|---------------------|---------------------|------------|
|      |      |     | First Floor Offices | 2,020 SQ FT         | 188 SQ M   |
|      |      |     | Total               | 10,836 SQ FT        | 1,007 SQ M |
| Unit | 8    |     | Warehouse           | 6,130 SQ FT         | 570 SQ M   |
|      |      |     | First Floor Offices | 1,407 SQ FT         | 131 SQ M   |
|      |      |     | Total               | 7,537 SQ FT         | 701 SQ M   |
| Unit | 9    |     | Warehouse           | 8,347 SQ FT         | 776 SQ M   |
|      |      |     | First Floor Offices | 1,913 SQ FT         | 178 SQ M   |
|      |      |     | Total               | 10,260 SQ FT        | 954 SQ M   |
|      |      |     |                     |                     |            |
| Unit | 7 &  | 8   | COMBINED            | 18,373 <b>SQ FT</b> | 1,708 SQ M |
| Unit | 8 &  | 9   | COMBINED            | 17,797 SQ FT        | 1,655 SQ M |
| Unit | 7, 8 | & 9 | COMBINED            | 28,633 <b>SQ FT</b> | 2,662 SQ M |

Electric charging for cars and vans

Net Zero Carbon development