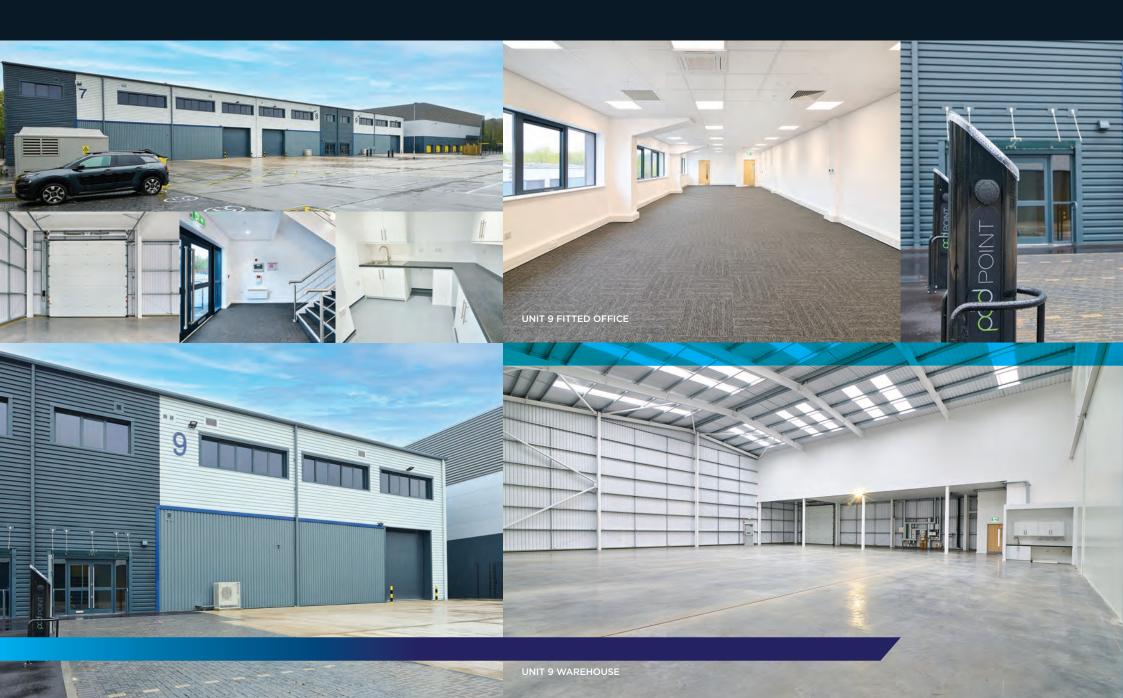

### **ACCOMMODATION** (GEA)

| Unit | 7    |     | Warehouse           | 8,816 SQ FT         | 819 SQ M   |
|------|------|-----|---------------------|---------------------|------------|
|      |      |     | First Floor Offices | 2,020 SQ FT         | 188 SQ M   |
|      |      |     | Total               | 10,836 SQ FT        | 1,007 SQ M |
| Unit | 8    |     | Warehouse           | 6,130 SQ FT         | 570 SQ M   |
|      |      |     | First Floor Offices | 1,407 SQ FT         | 131 SQ M   |
|      |      |     | Total               | 7,537 SQ FT         | 701 SQ M   |
| Unit | 9    |     | Warehouse           | 8,347 SQ FT         | 776 SQ M   |
|      |      |     | First Floor Offices | 1,913 SQ FT         | 178 SQ M   |
|      |      |     | Total               | 10,260 SQ FT        | 954 SQ M   |
|      |      |     |                     |                     |            |
| Unit | 7 &  | 8   | COMBINED            | 18,373 <b>SQ FT</b> | 1,708 SQ M |
| Unit | 8 &  | 9   | COMBINED            | 17,797 SQ FT        | 1,655 SQ M |
| Unit | 7, 8 | & 9 | COMBINED            | 28,633 <b>SQ FT</b> | 2,662 SQ M |

### **SPECIFICATION**

8m eaves height

First floor fitted offices

**BREEAM** 'Excellent'

EPC rating 'A+'

Photovoltaic (PV) panels

lighting

Air source heat pumps