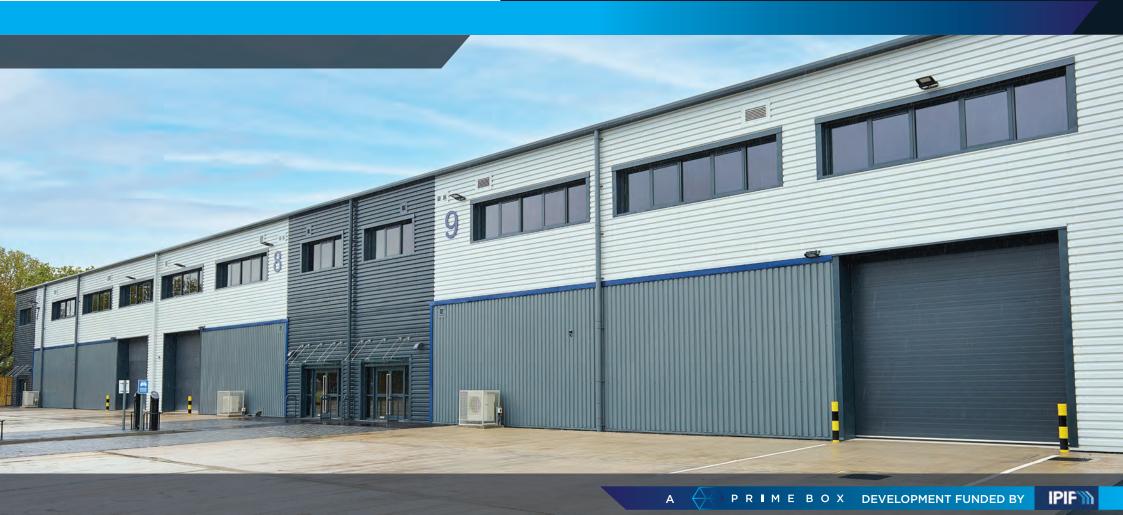

# NEW ENERGY EFFICIENT INDUSTRIAL UNITS - TO LET

UNITS FROM 7,537 SQ FT TO 28,633 SQ FT (UNITS 7-9 COMBINED)

**AVAILABLE NOW** 

# PRIME PARK

BIRMINGHAM NORTH B42 1DT

### **SPECIFICATION**

8m eaves height

First floor fitted offices

**BREEAM** 'Excellent'

EPC rating 'A+'

Photovoltaic (PV) panels

lighting

Air source heat pumps