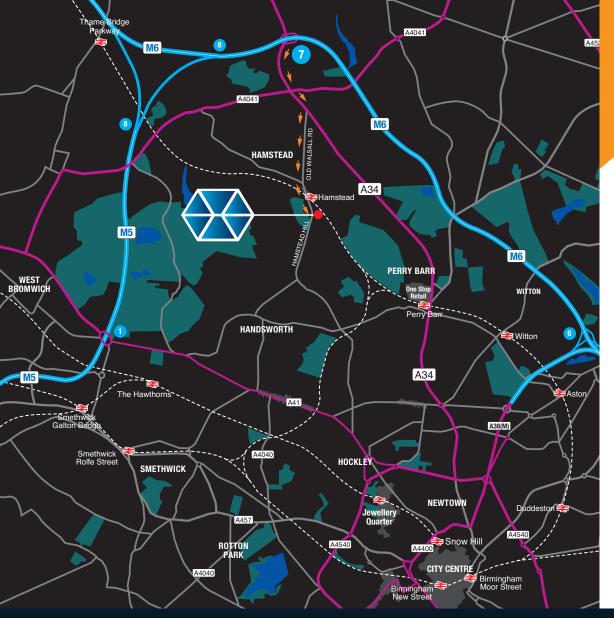

## PRIME PARK

BIRMINGHAM NORTH B42 1DT

| miles | mins                       |
|-------|----------------------------|
| 0.2   | 5 (walk)                   |
| 1.7   | 6 (drive)                  |
| 3     | <b>14</b> (drive)          |
| 4     | <b>13</b> (drive)          |
| 10    | 22 (drive)                 |
| 15.5  | 37 (drive)                 |
|       | 0.2<br>1.7<br>3<br>4<br>10 |

Source - Google maps

**Richard Lord** 