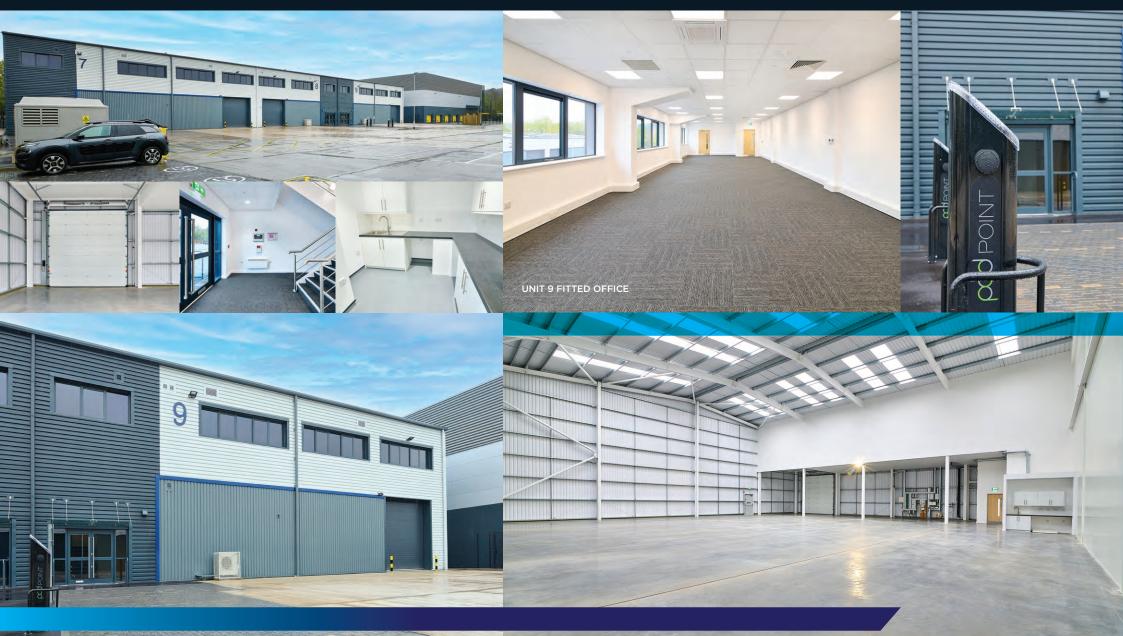

## NEW ENERGY EFFICIENT INDUSTRIAL UNITS - TO LET

UNIT 7 - 10,836 SQ FT UNIT 9 - 10,260 SQ FT AVAILABLE NOW

## ACCOMMODATION (GEA)

| Unit | 7 | Warehouse           | 8,816 SQ FT  | 819 SQ M   |
|------|---|---------------------|--------------|------------|
|      |   | First Floor Offices | 2,020 SQ FT  | 188 SQ M   |
|      |   | Total               | 10,836 SQ FT | 1,007 SQ M |
| Unit | 8 | RED ENGINE          |              |            |
| Unit | 9 | Warehouse           | 8,347 SQ FT  | 776 SQ M   |
|      |   | First Floor Offices | 1,913 SQ FT  | 178 SQ M   |
|      |   | Total               | 10,260 SQ FT | 954 SQ M   |

## SPECIFICATION

Air source heat pumps

Net Zero Carbon Electric charging for cars and vans development

Efficient LED

lighting

|                      | miles | mins       |
|----------------------|-------|------------|
| HAMSTEAD STATION     | 0.2   | 5 (walk)   |
| M6 J7                | 1.7   | 6 (drive)  |
| M5 J1                | 3     | 14 (drive) |
| CITY CENTRE          | 4     | 13 (drive) |
| M6 TOLL              | 10    | 22 (drive) |
| BIRMINGHAM AIRPORT   | 15.5  | 37 (drive) |
| Source - Google maps |       |            |