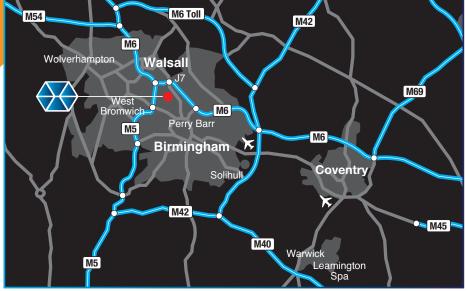

## **PRIME PARK** BIRMINGHAM NORTH B42 1DT

## SPECIFICATION

Air source heat pumps

Net Zero Carbon Electric charging for cars and vans development

Efficient LED

lighting

|                      | miles | mins       |
|----------------------|-------|------------|
| HAMSTEAD STATION     | 0.2   | 5 (walk)   |
| M6 J7                | 1.7   | 6 (drive)  |
| M5 J1                | 3     | 14 (drive) |
| CITY CENTRE          | 4     | 13 (drive) |
| M6 TOLL              | 10    | 22 (drive) |
| BIRMINGHAM AIRPORT   | 15.5  | 37 (drive) |
| Source - Google maps |       |            |