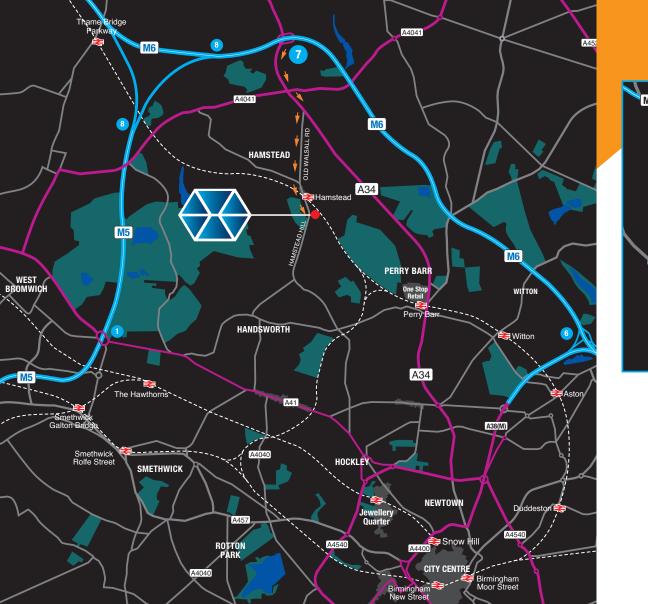

## **PRIME PARK** BIRMINGHAM NORTH B42 1DT

## SPECIFICATION

Air source heat pumps

Net Zero Carbon Electric charging for cars and vans development

Efficient LED

lighting

|                      | miles | mins       |
|----------------------|-------|------------|
| HAMSTEAD STATION     | 0.2   | 5 (walk)   |
| M6 J7                | 1.7   | 6 (drive)  |
| M5 J1                | 3     | 14 (drive) |
| CITY CENTRE          | 4     | 13 (drive) |
| M6 TOLL              | 10    | 22 (drive) |
| BIRMINGHAM AIRPORT   | 15.5  | 37 (drive) |
| Source - Google maps |       |            |