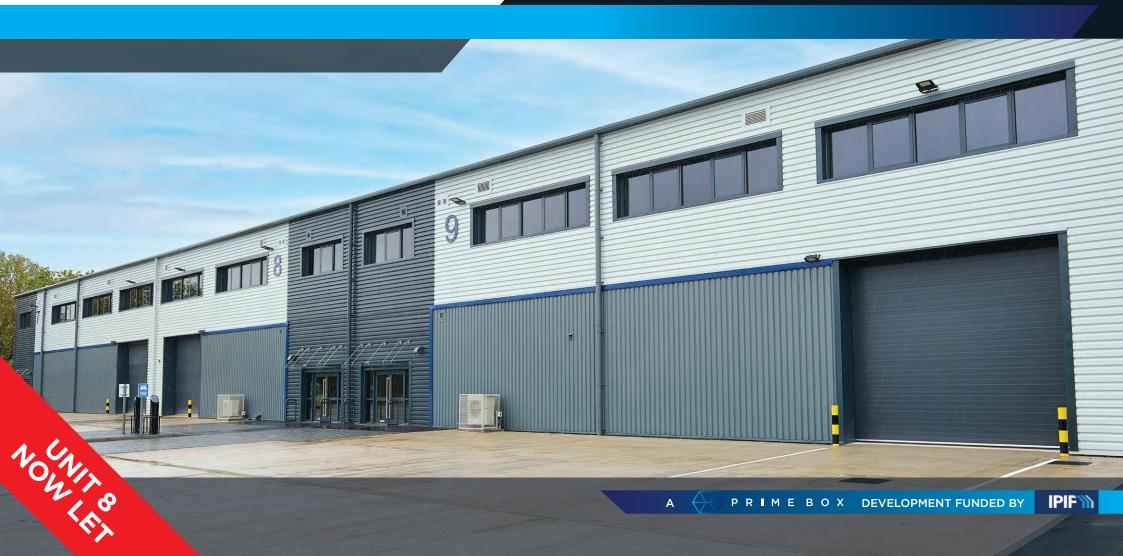

## NEW ENERGY EFFICIENT INDUSTRIAL UNITS - TO LET

UNIT 7 - 10,836 SQ FT UNIT 9 - 10,260 SQ FT AVAILABLE NOW

## ACCOMMODATION (GEA)

| Unit | 7 | Warehouse           | 8,816 SQ FT  | 819 SQ M   |
|------|---|---------------------|--------------|------------|
|      |   | First Floor Offices | 2,020 SQ FT  | 188 SQ M   |
|      |   | Total               | 10,836 SQ FT | 1,007 SQ M |
| Unit | 8 | RED ENGINE          |              |            |
| Unit | 9 | Warehouse           | 8,347 SQ FT  | 776 SQ M   |
|      |   | First Floor Offices | 1,913 SQ FT  | 178 SQ M   |
|      |   | Total               | 10,260 SQ FT | 954 SQ M   |