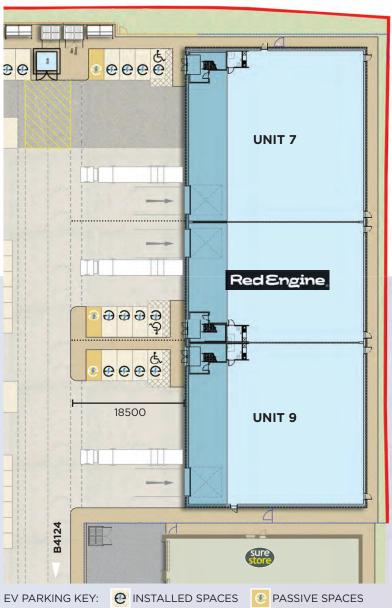

## ACCOMMODATION (GEA)

| Unit | 7 | Warehouse           | 8,816 SQ FT  | 819 SQ M   |
|------|---|---------------------|--------------|------------|
|      |   | First Floor Offices | 2,020 SQ FT  | 188 SQ M   |
|      |   | Total               | 10,836 SQ FT | 1,007 SQ M |
| Unit | 8 | RED ENGINE          |              |            |
| Unit | 9 | Warehouse           | 8,347 SQ FT  | 776 SQ M   |
|      |   | First Floor Offices | 1,913 SQ FT  | 178 SQ M   |
|      |   | Total               | 10,260 SQ FT | 954 SQ M   |

## SPECIFICATION

Air source heat pumps

Net Zero Carbon Electric charging for cars and vans development

Efficient LED

lighting

|                      | miles | mins       |
|----------------------|-------|------------|
| HAMSTEAD STATION     | 0.2   | 5 (walk)   |
| M6 J7                | 1.7   | 6 (drive)  |
| M5 J1                | 3     | 14 (drive) |
| CITY CENTRE          | 4     | 13 (drive) |
| M6 TOLL              | 10    | 22 (drive) |
| BIRMINGHAM AIRPORT   | 15.5  | 37 (drive) |
| Source - Google maps |       |            |