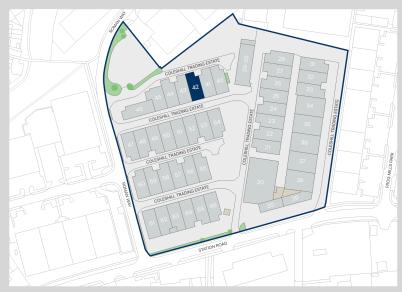

### Description

Coleshill Industrial Estate is a long established and well known estate with units starting at 3,400 sq ft (316 sq m) which, subject to availability, can be combined to create larger premises. The estate enjoys prominent frontage to Station Road and Roman Way.

#### Location

Coleshill Industrial Estate is well situated adjacent to the main A446 dual carriageway and within 3 miles of J4 of the M6 and 2 miles from J9 of the M42 and J1 of the M6 Toll. Easy access is therefore also gained to the M1, M5 and M40 motorways. The National Exhibition Centre, Birmingham International Airport, Birmingham International Railway Station and Coleshill Railway Station are all within a few minutes' drive.