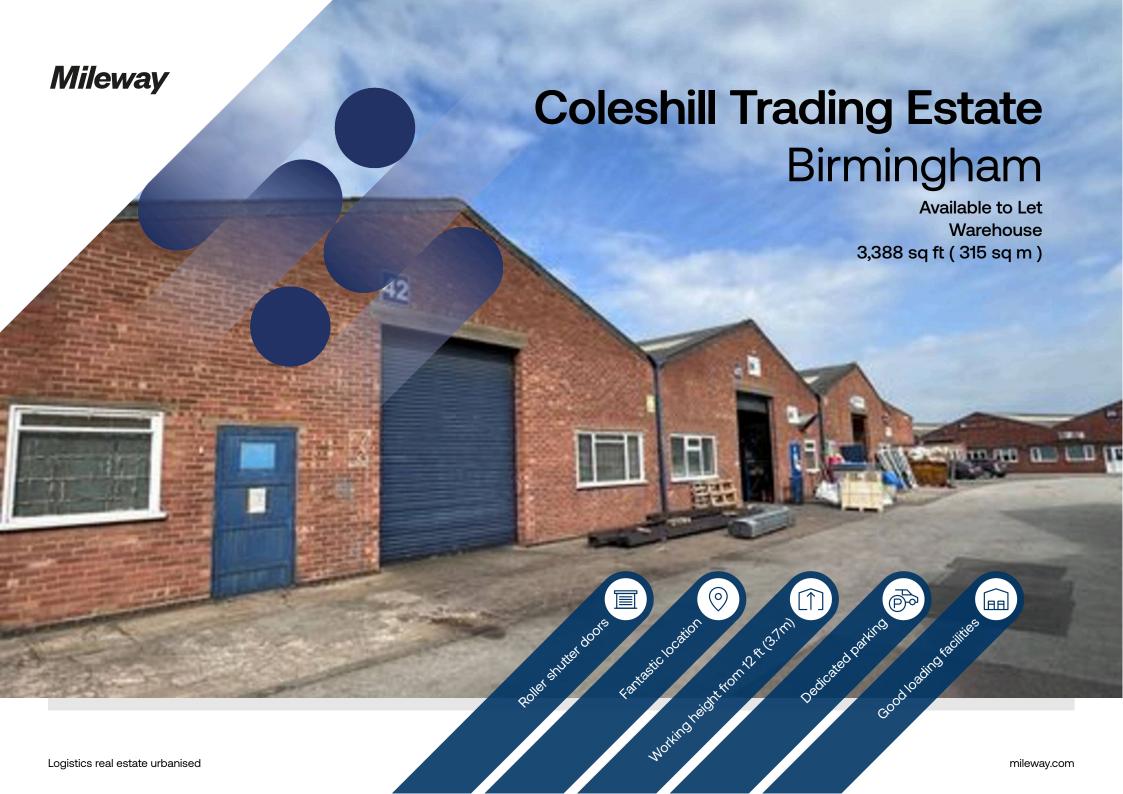

# **Coleshill Trading Estate**

Station Road, Birmingham B46 1JP

### Description

Coleshill Industrial Estate is a long established and well known estate with units starting at 3,400 sq ft (316 sq m) which, subject to availability, can be combined to create larger premises. The estate enjoys prominent frontage to Station Road and Roman Way.

## Accommodation:

| Unit    | Property Type | Size (sq ft) | Size (sq m) | Availability |
|---------|---------------|--------------|-------------|--------------|
| Unit 42 | Warehouse     | 3,388        | 315         | Immediately  |
| Total   |               | 3,388        | 315         |              |