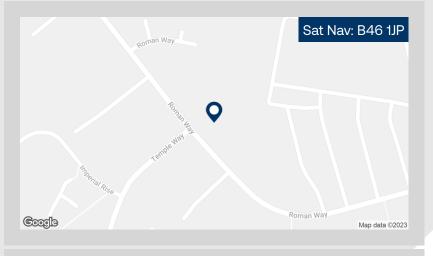

#### Location

Coleshill Industrial Estate is well situated adjacent to the main A446 dual carriageway and within 3 miles of J4 of the M6 and 2 miles from J9 of the M42 and J1 of the M6 Toll. Easy access is therefore also gained to the M1, M5 and M40 motorways. The National Exhibition Centre, Birmingham International Airport, Birmingham International Railway Station and Coleshill Railway Station are all within a few minutes' drive.