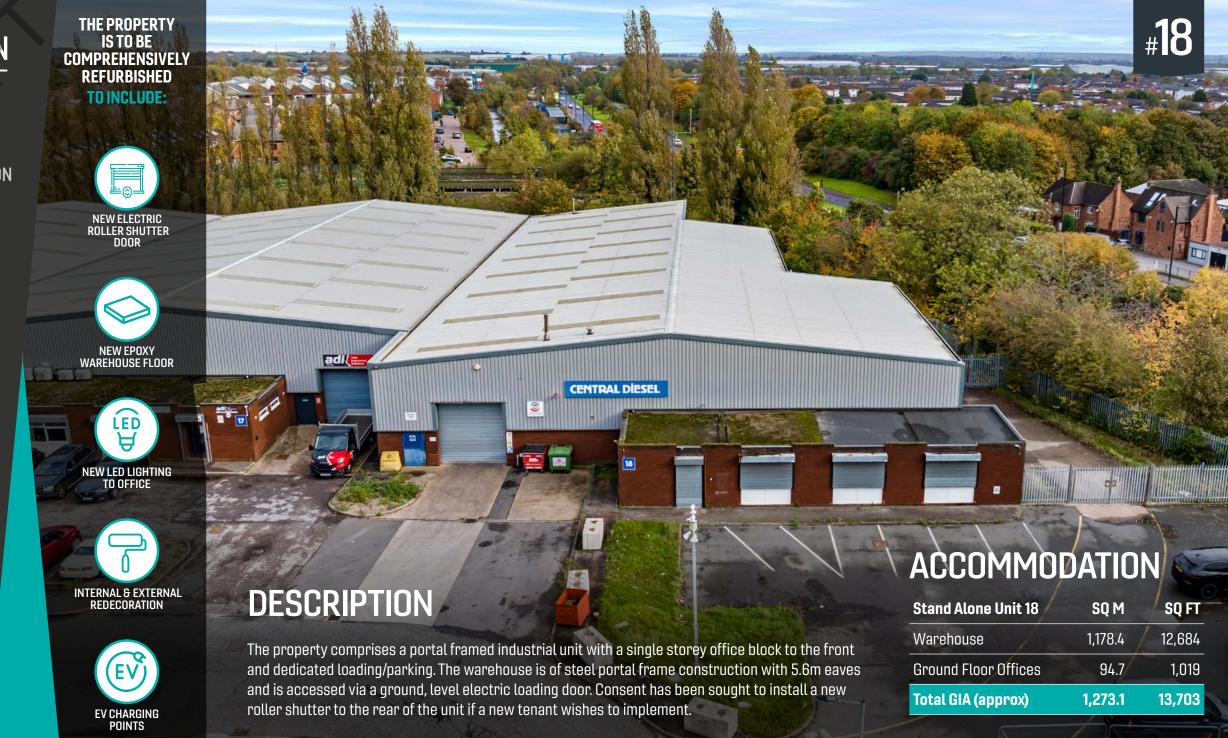

# **LOCATION**

Erdington Industrial Park is a well-established industrial estate comprising of 17 units. The scheme is approximately 1 mile north of J5 of the M6 and 4 miles east of J6 of the M6. Birmingham City Centre is 6 miles distant with direct access via the A38.