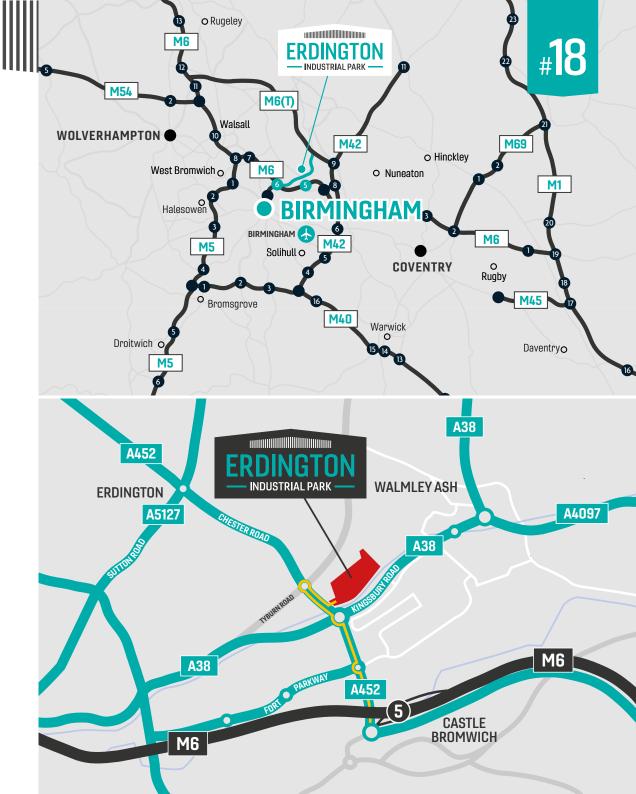

# **LOCATION**

Erdington Industrial Park is a well-established industrial estate comprising of 17 units. The scheme is approximately 1 mile north of J5 of the M6 and 4 miles east of J6 of the M6. Birmingham City Centre is 6 miles distant with direct access via the A38.

#### **DRIVING DISTANCES:**

| A38                    | 0.4 MILE  |
|------------------------|-----------|
| M6 - J5                | 1 MILES   |
| M6 - J6                | 2 MILES   |
| M42                    | 5.2 MILES |
| BIRMINGHAM CITY CENTRE | 5 MILES   |
| BIRMINGHAM AIRPORT     | 8.2 MILES |