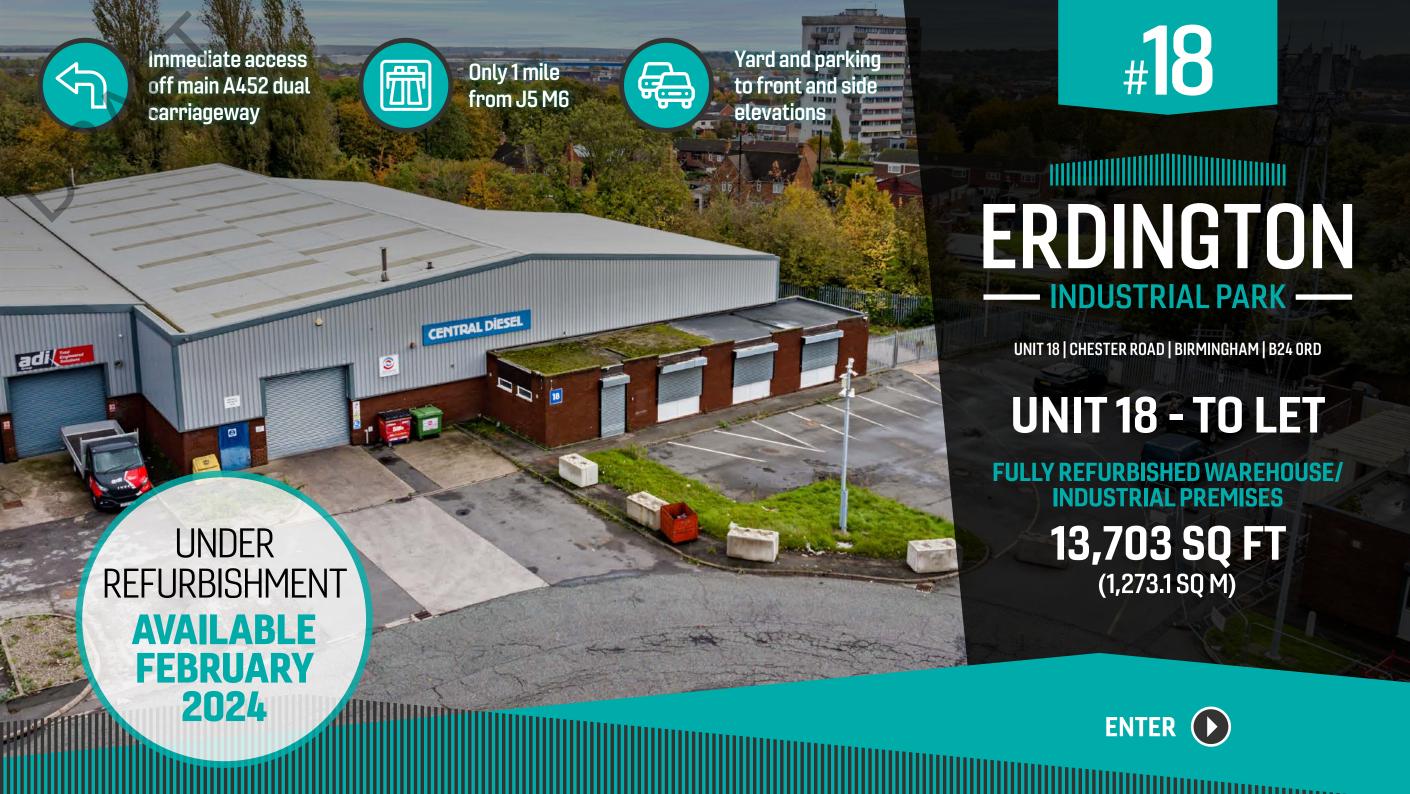

# **LOCATION**

Erdington Industrial Park is a well-established industrial estate comprising of 17 units. The scheme is approximately 1 mile north of J5 of the M6 and 4 miles east of J6 of the M6. Birmingham City Centre is 6 miles distant with direct access via the A38.