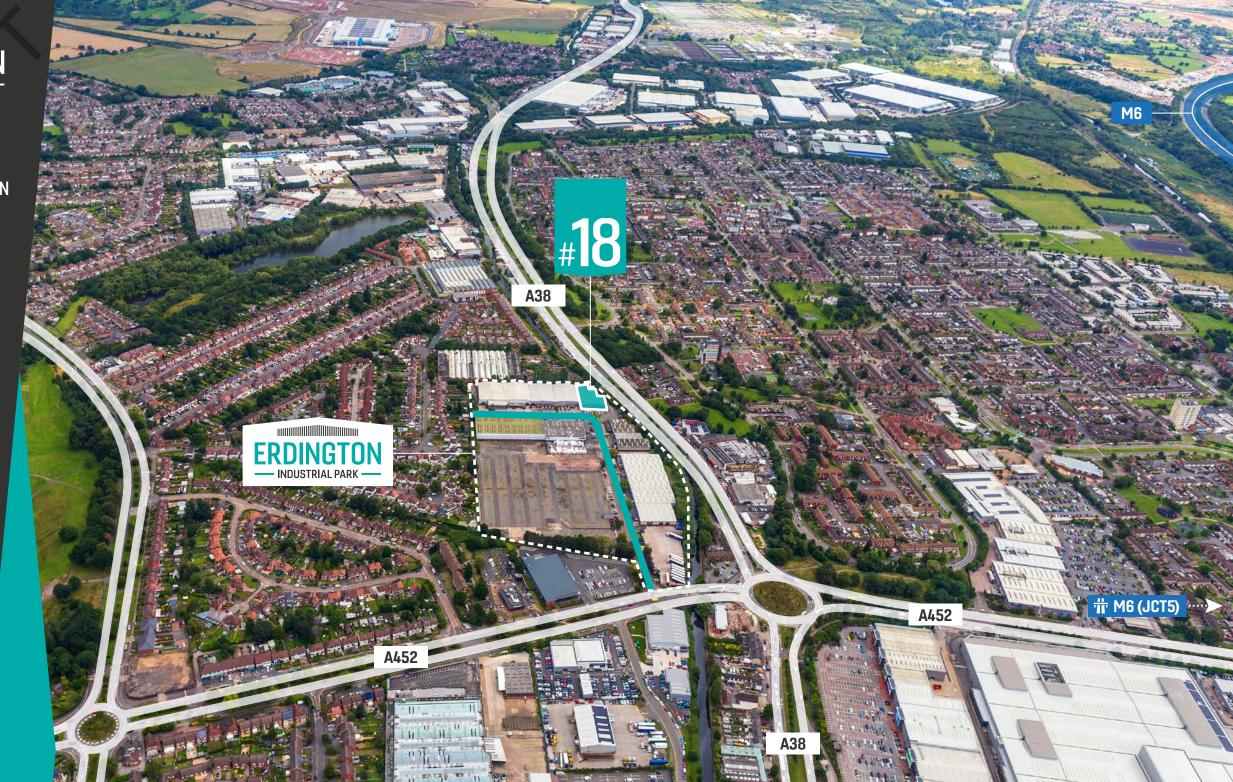

# **LOCATION**

Erdington Industrial Park is a well-established industrial estate comprising of 17 units. The scheme is approximately 1 mile north of J5 of the M6 and 4 miles east of J6 of the M6. Birmingham City Centre is 6 miles distant with direct access via the A38.

#### **DRIVING DISTANCES:**

| A38                    | 0.4 MILE  |
|------------------------|-----------|
| M6 - J5                | 1 MILES   |
| M6 - J6                | 2 MILES   |
| M42                    | 5.2 MILES |
| BIRMINGHAM CITY CENTRE | 5 MILES   |
| BIRMINGHAM AIRPORT     | 8.2 MILES |