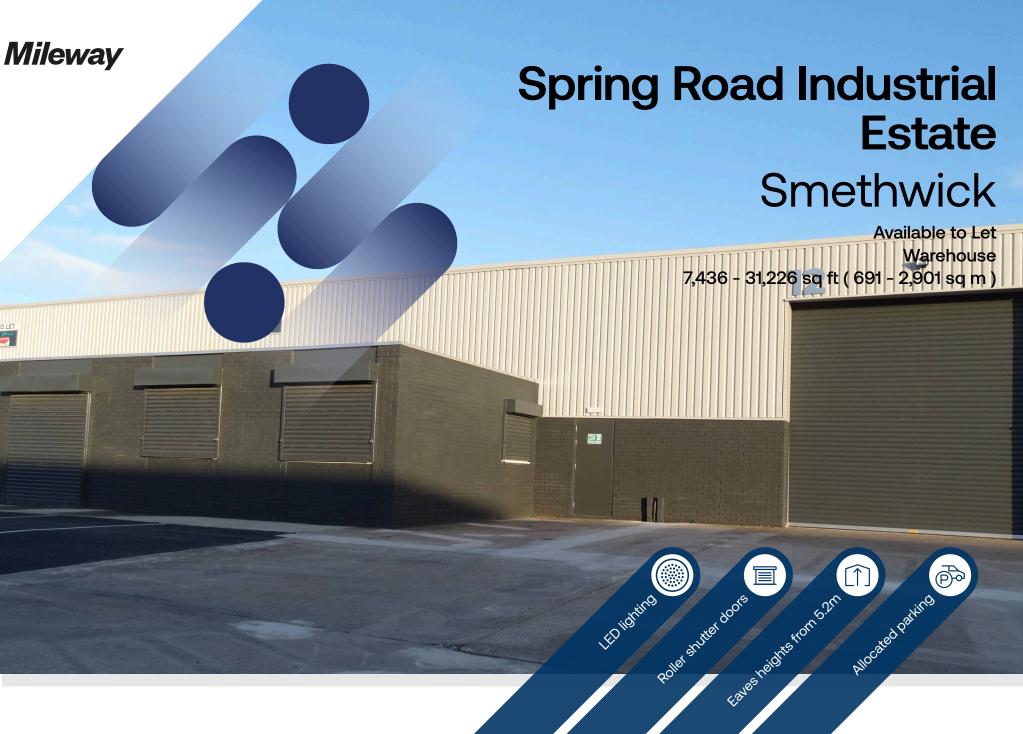

# Spring Road Industrial Estate

Spring Road Industrial Estate, Spon Lane South, West Bromwich Smethwick B66 1PF

#### Description

Units 3, 5 and 12 are available to let. Units 3 & 5 are undergoing refurbishment (completion 22nd April 2024) with Unit 12 having been recently refurbished. All units comprise of single storey office space and W/C facilities. The units benefit from roller shutter door access, LED lighting, allocated parking and secure gated access.

### Accommodation:

| Unit    | Property Type | Size (sq ft) | Size (sq m) | Availability |
|---------|---------------|--------------|-------------|--------------|
| Unit 3  | Warehouse     | 11,830       | 1,099       | Immediately  |
| Unit 5  | Warehouse     | 11,960       | 1,111       | Immediately  |
| Unit 12 | Warehouse     | 7,436        | 691         | Under offer  |
| Total   |               | 31,226       | 2,901       |              |