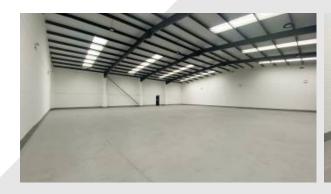

#### Description

Units 3, 5 and 12 are available to let. Units 3 & 5 are undergoing refurbishment (completion 22nd April 2024) with Unit 12 having been recently refurbished. All units comprise of single storey office space and W/C facilities. The units benefit from roller shutter door access, LED lighting, allocated parking and secure gated access.