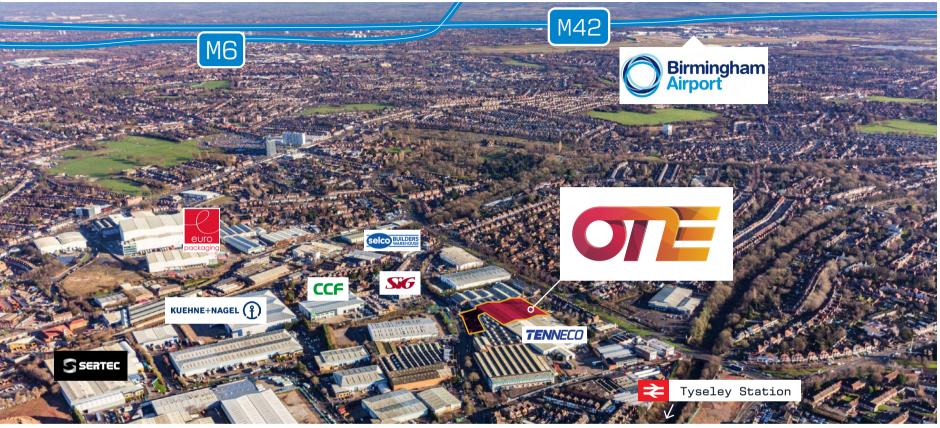

## WHARFDALE RD /// TYSELEY /// BIRMINGHAM /// B11 2DF

Located off B4146 Wharfdale Road in Tyseley, Birmingham

4.3 miles from Birmingham City Centre

Junction 6 of the M6 located some 6 miles to the north

M42 is located approximately 6 miles to the east

## ROAD

| Birmingham City Centre   | 4.3  | miles |
|--------------------------|------|-------|
| Birmingham Curzon St/HS2 | 4.2  | miles |
| NEC                      | 6.8  | miles |
| M6 J6                    | 6.3  | miles |
| M42 J6                   | 6.1  | miles |
| M40 J16                  | 10.3 | miles |
| M1 J19                   | 30.6 | miles |

## RAIL

| Tylesey Train Station    | 0.2 miles |
|--------------------------|-----------|
| Birmingham Intl. Station | 6.1 miles |

## AIRPORTS

5.5 miles Birmingham Intl. Airport 38.9 miles East Midlands

Business Rates /// 2023 Rateable Value (Warehouse and Premises) £140,000. EPC /// B (48).

VAT /// All prices quoted are exclusive of VAT, which may be chargeable.