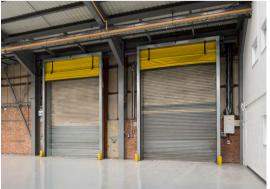

# SPECIFICATION

6.8m eaves (5.3m haunch height)

Steel insulated roof and portal frame construction

LED lighting

2 electric roller shutter doors

Ancillary ground and first floor offices

Fenced and gated unit