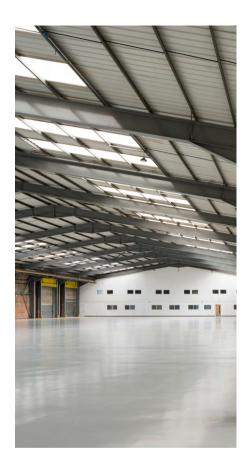

# SPECIFICATION

6.8m eaves (5.3m haunch height)

Steel insulated roof and portal frame construction

LED lighting

2 electric roller shutter doors

Ancillary ground and first floor offices

Fenced and gated unit