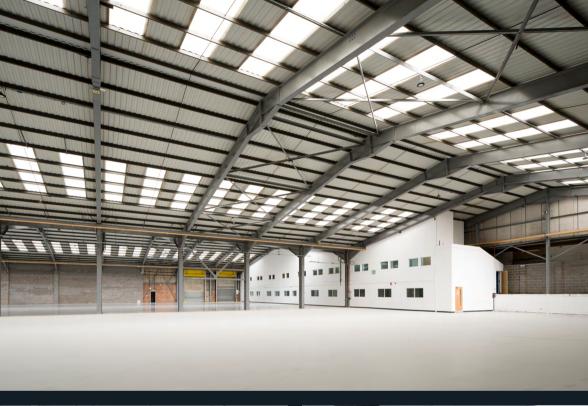

# SPECIFICATION

6.8m eaves (5.3m haunch height)

Steel insulated roof and portal frame construction

LED lighting

2 electric roller shutter doors

Ancillary ground and first floor offices

Fenced and gated unit