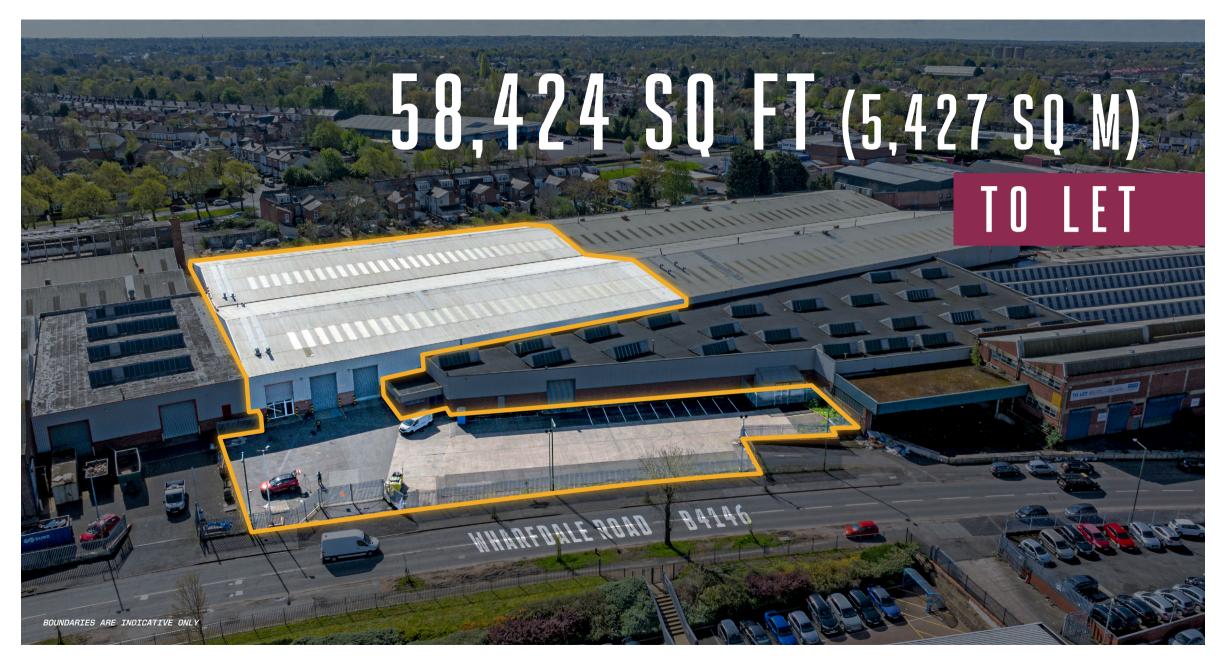

## WHARFDALE RD /// TYSELEY /// BIRMINGHAM /// B11 2DF

Located off B4146 Wharfdale Road in Tyseley, Birmingham

4.3 miles from Birmingham City Centre

Junction 6 of the M6 located some 6 miles to the north