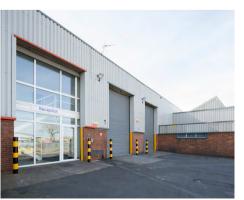

# SPECIFICATION

6.8m eaves (5.3m haunch height)

Steel insulated roof and portal frame construction

LED lighting

2 electric roller shutter doors

Ancillary ground and first floor offices

Fenced and gated unit