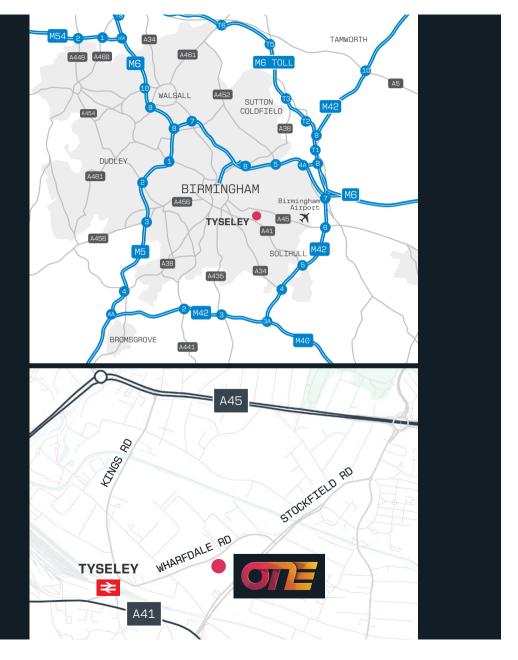

## WHARFDALE RD /// TYSELEY /// BIRMINGHAM /// B11 2DF

Located off B4146 Wharfdale Road in Tyseley, Birmingham

4.3 miles from Birmingham City Centre

Junction 6 of the M6 located some 6 miles to the north

M42 is located approximately 6 miles to the east

## ROAD

| Birmingham City Centre   | 4.3  | miles |
|--------------------------|------|-------|
| Birmingham Curzon St/HS2 | 4.2  | miles |
| NEC                      | 6.8  | miles |
| M6 J6                    | 6.3  | miles |
| M42 J6                   | 6.1  | miles |
| M40 J16                  | 10.3 | miles |
| M1 J19                   | 30.6 | miles |

## RAIL

| Tylesey Train Station    | 0.2 miles |
|--------------------------|-----------|
| Birmingham Intl. Station | 6.1 miles |

## AIRPORTS

5.5 miles Birmingham Intl. Airport 38.9 miles East Midlands

Business Rates /// 2023 Rateable Value (Warehouse and Premises) £140,000. EPC /// B (48).

VAT /// All prices quoted are exclusive of VAT, which may be chargeable.