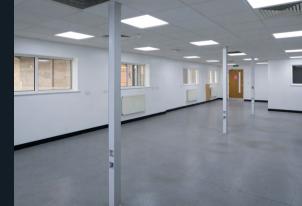

# SPECIFICATION

6.8m eaves (5.3m haunch height)

Steel insulated roof and portal frame construction

LED lighting

2 electric roller shutter doors

Ancillary ground and first floor offices

Fenced and gated unit

Reception area, canteen and toilet facilities

Potential to install large electrical supply

Current supply of 280 kVA, with additional capacity of up to 6000 kVA