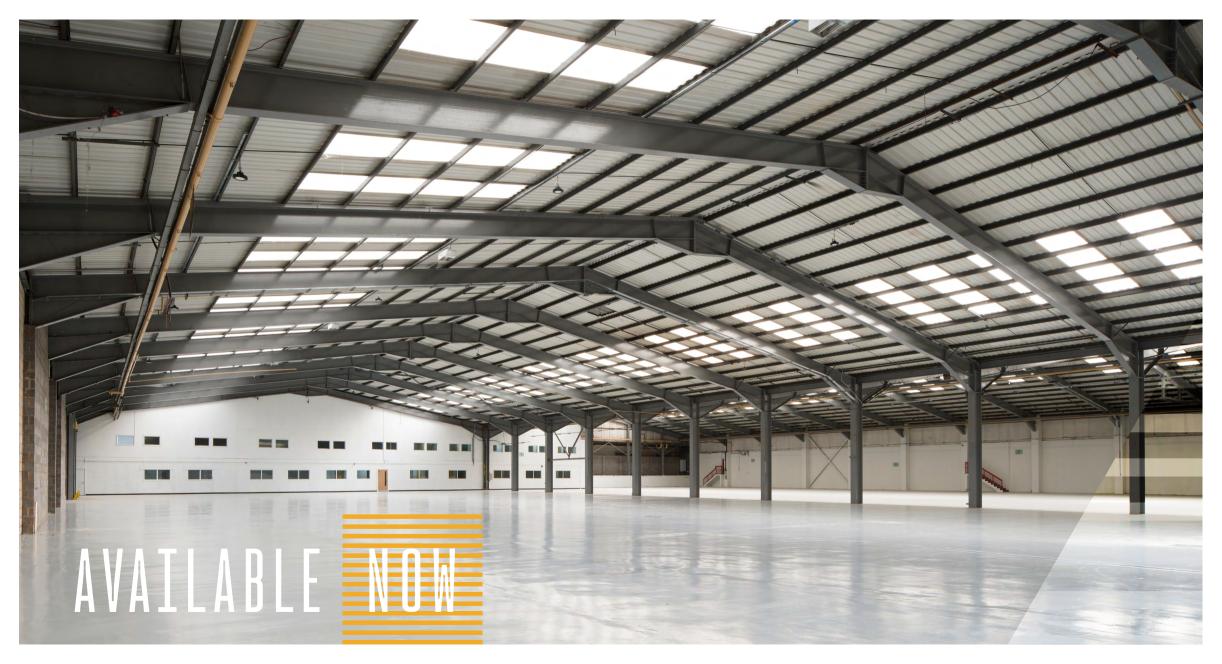

# SPECIFICATION

6.8m eaves (5.3m haunch height)

Steel insulated roof and portal frame construction

LED lighting

2 electric roller shutter doors

Ancillary ground and first floor offices

Fenced and gated unit