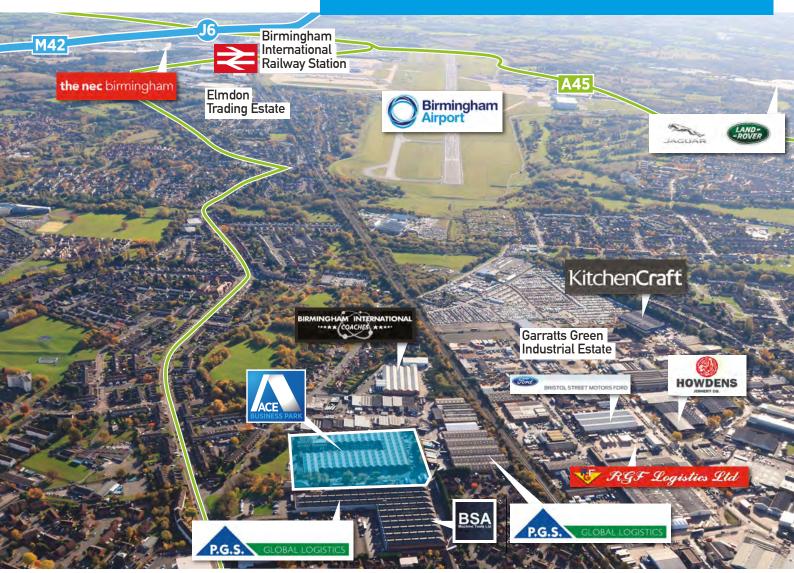

### LOCATION

Ace Business Park is a secure industrial estate situated on Mackadown Lane, Kitts Green, Birmingham. Access to the site is either via Bordesley Green Rd (A4128) to the North or via the Coventry Rd (A45) to the South. Junction 6 of the M42 and junction 4 of the M6 are both within easy reach. The park is strategically situated between the Land Rover Solihull and Jaguar Land Rover Castle Bromwich plants.