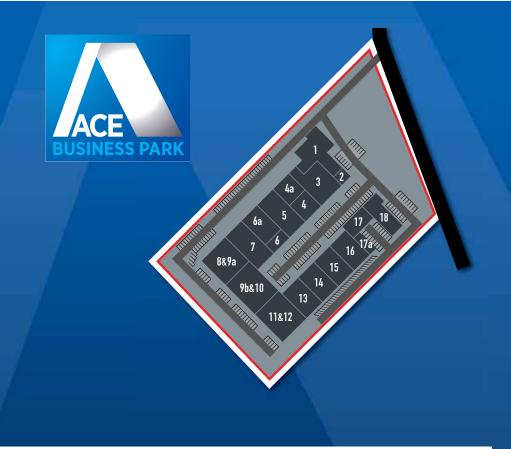

### LOCATION

Ace Business Park is a secure industrial estate situated on Mackadown Lane, Kitts Green, Birmingham. Access to the site is either via Bordesley Green Rd (A4128) to the North or via the Coventry Rd (A45) to the South. Junction 6 of the M42 and junction 4 of the M6 are both within easy reach. The park is strategically situated between the Land Rover Solihull and Jaguar Land Rover Castle Bromwich plants.

### **DESCRIPTION**

Ace Business Park is an established and well known business park providing a mix of accommodation, including warehouse / production space and independent office buildings. The park benefits from prominent frontage to Mackadown Lane has recently been improved with new signage and landscaping.