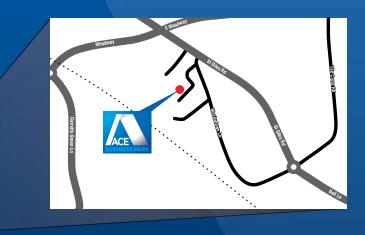

### LOCATION

Ace Business Park is a secure industrial estate situated on Mackadown Lane, Kitts Green, Birmingham. Access to the site is either via Bordesley Green Rd (A4128) to the North or via the Coventry Rd (A45) to the South. Junction 6 of the M42 and junction 4 of the M6 are both within easy reach. The park is strategically situated between the Land Rover Solihull and Jaguar Land Rover Castle Bromwich plants.