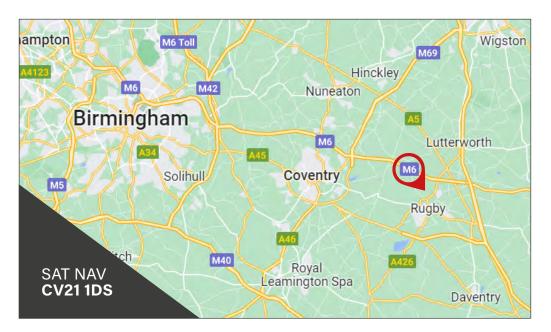

### LOCATION

The premises benefit from excellent transport connections, being located within 2.4 miles of Junction 1 of the M6 motorway, which is directly accessible via the A426 dual carriageway. The M6 motorway connects to Junction 19 of the M1 motorway to the east (3.3 miles) and to the M69 motorway to the west (8 miles).

Rugby's mainline railway station provides direct services to London Euston with a journey time of 51 minutes.

- > M6 J1 2.4 miles
- > M1 J19 3.3 miles
- > M69 8 miles