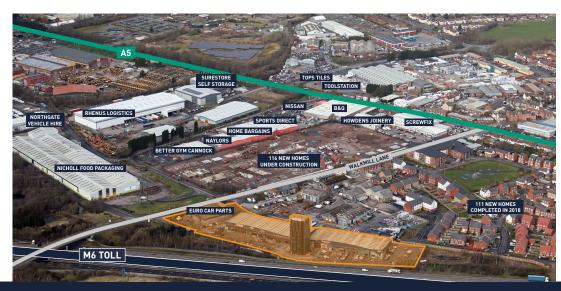

# LOCATION

The property is located approximately 2 miles south of Cannock Town Centre on Walkmill Way. The site is bordered to the north by an industrial facility and to the south by the A460 Lodge Lane and the M6 Toll.