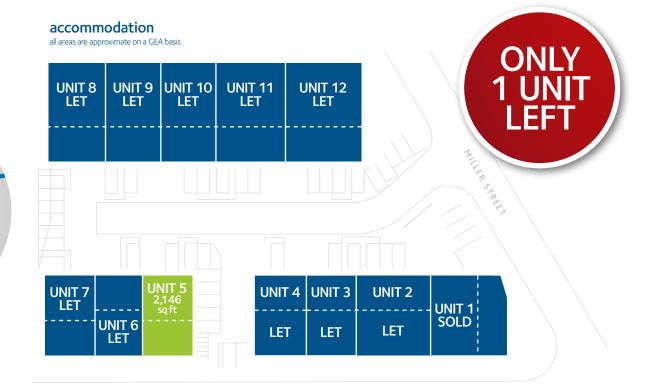

- Minimum of 6m clear height to underside of haunch
- 3 phase electricity
- Electrically operated loading doors
- First floor level for office or storage use

# indicative EPC

Unit 5 - EPC B (40)



Important: These brief particulars have been prepared as agent for our clients and are intended as a convenient guide to supplement an inspection or survey. Their accuracy is not guaranteed. They contain statements of opinion and in some instances we have relied on information provided by others. You should verify the particulars on your visit to the property and the particulars do not obviate the need for a full survey and all the appropriate enquiries. Accordingly, there shall be no liability as a result of any error or omission in the particulars or any other information given. July 2017.



ELKINGTON STREET





### Viewing strictly by appointment through the joint agents:

0121 200 2220 **Knight Frank** 

James Clements james.clements@knightfrank.com



chris.keye@darbykeye.co.uk

Sam Bott sam.bott@darbykeye.co.uk

Kieran Wraight kieran.wraight@knightfrank.com