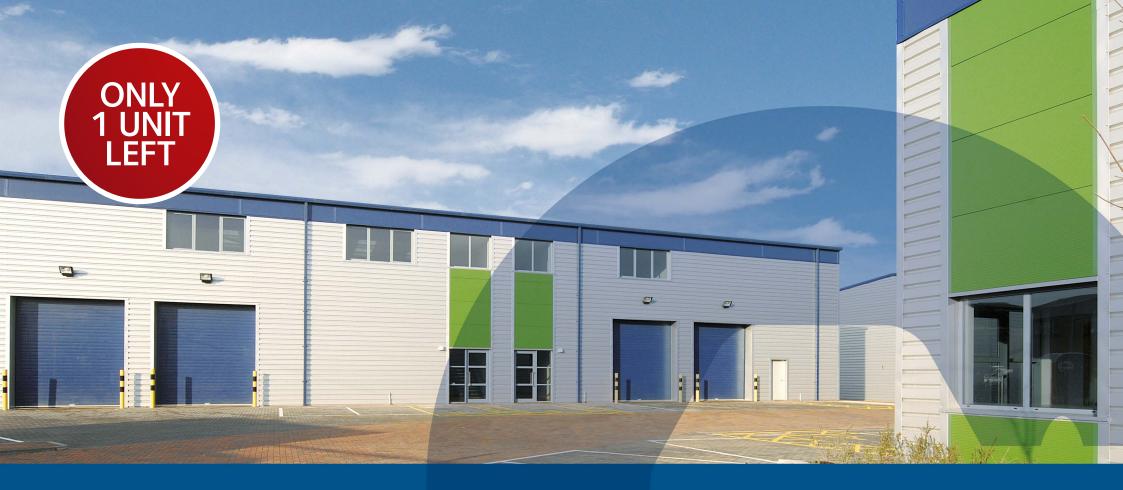

# TO LET Industrial/warehouse unit Unit 5, Octagon Business Centre, Birmingham B6 4NF

Octagon Business Centre provides an opportunity to acquire industrial/warehouse units in a prime Birmingham location with easy access to the M6. Each of the units have been constructed to high standards with a minimum clear height of 6m, full height loading doors and a first floor level which can be used as additional storage, or fitted out as office accommodation.

Unit 5: 2,146 sq ft (Ground Floor: 1,516 sq ft, 1 st Floor: 630 sq ft)