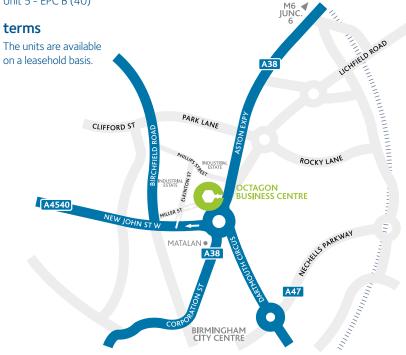

## location

Octagon Business Centre is situated on Miller Street, Aston within 1.5 miles of Birmingham City Centre. This prime location also provides fast access to the M6 at Junction 6 (1.8 miles), and is well served by Snow Hill Railway Station just 1.5 miles distant and Birmingham Airport is also within 9 miles.

Sat Nav B6 4NF

HARBORNE

A38

A41 A45

BIRMINGHAM

A441

A38

## travel distances

Birmingham City Centre 1.5 miles Snow Hill Railway Station 1.5 miles M6 (Junction 6) 1.8 miles **Birmingham Airport** 9 miles