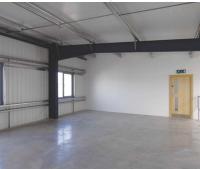

# TO LET Industrial/warehouse unit Unit 5, Octagon Business Centre, Birmingham B6 4NF

Octagon Business Centre provides an opportunity to acquire industrial/warehouse units in a prime Birmingham location with easy access to the M6. Each of the units have been constructed to high standards with a minimum clear height of 6m, full height loading doors and a first floor level which can be used as additional storage, or fitted out as office accommodation.

#### amenities

- 30kN per sq m floor loading
- Minimum of 6m clear height to underside of haunch
- 3 phase electricity
- Electrically operated loading doors
- First floor level for office or storage use