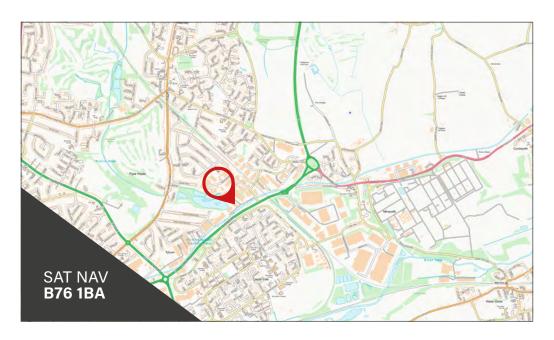

### **LOCATION**

The premises are located on First Avenue, Minworth being close to the A38 Kingsbury Road, approximately 7 miles north east of Birmingham City Centre. The property is well located being located approximately 3 miles between Junction 5 of the M6 Motorway and Junction 9 of the M42 Motorway/M6 Toll which are both accessed via the A38.

- **M6 J5** 3 miles
- M42 J9 -3 miles
- > M6 Toll 3 miles
- > Birmingham City Centre 7 miles