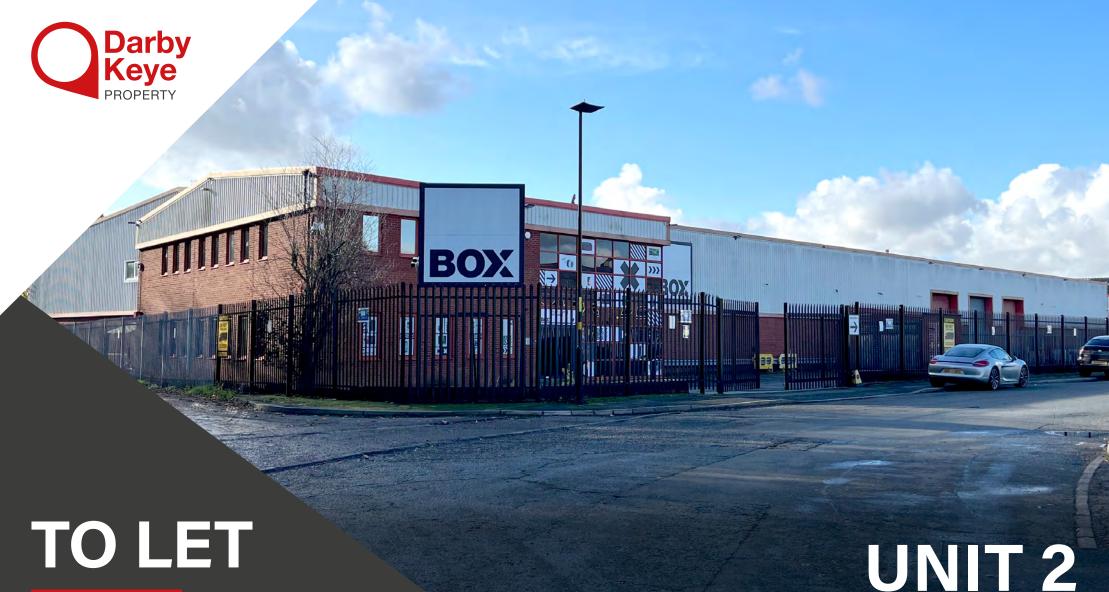

# UNIT 2 FIRST AVENUE

MINWORTH, SUTTON COLDFIELD B76 1BA

**35,787 SQ FT** (3,324.75 SQ M) DETACHED SELF CONTAINED WAREOUSE PREMISES

### **DESCRIPTION**

The premises comprised a detached self-contained warehouse, offering the following specification:

- > Steel Portal Frame Construction
- Double Storey Office Accommodation
- > 6m Eaves Height
- 3 x Level Access Loading Doors
- > LED Lighting to Warehouse
- Secure Private Yard
- 41 Car Parking Spaces