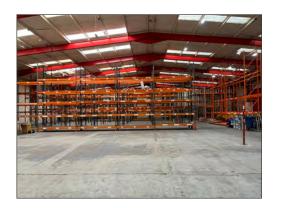

### **DESCRIPTION**

The premises comprised a detached self-contained warehouse, offering the following specification:

- > Steel Portal Frame Construction
- Double Storey Office Accommodation
- > 6m Eaves Height
- 3 x Level Access Loading Doors
- > LED Lighting to Warehouse
- Secure Private Yard
- 41 Car Parking Spaces

### **ACCOMMODATION**

|            | SQ FT   | SQ M     |
|------------|---------|----------|
| GF OFFICES | 2,779.5 | 258.22   |
| FF OFFICES | 2,779.5 | 258.22   |
| WAREHOUSE  | 30,228  | 2,808.31 |
| Total      | 35,787  | 3,324.75 |