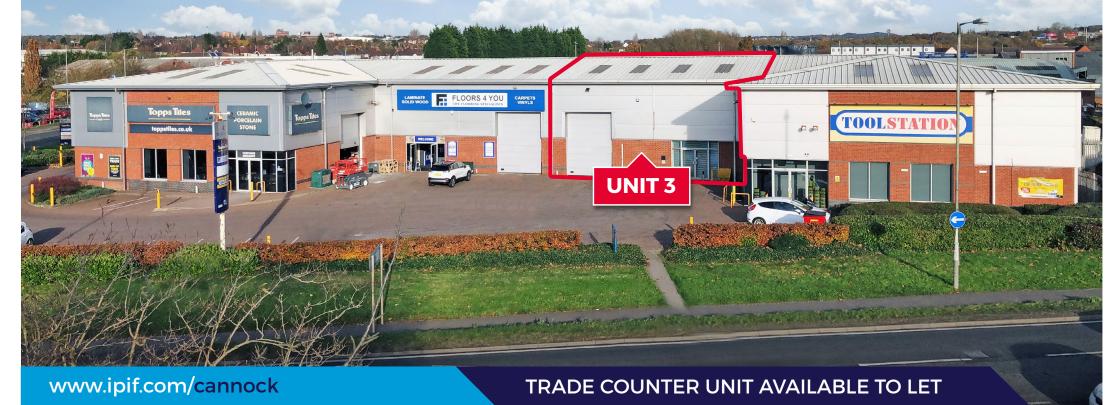

# **UNIT 3 TO LET** 2,784 ft<sup>2</sup> (258.6 m<sup>2</sup>)

HIGHLY PROMINENT TRADE COUNTER UNIT

**ON THE A5 WATLING** 

STREET

OTHER TENANTS INCLUDE TOPPS TILES & TOOLSTATION

In addition, the estate is located directly opposite the Wyreley Brook Retail Park where occupiers include B&Q and Home Bargains. Other national occupiers in the area include Howden Joinery, Screwfix, and Formula One Autocentres.

#### DESCRIPTION

- Estate comprising 4 industrial / trade counter units
- Constructed in the late the 2000s
- Highly prominent modern trading estate
- High profile trade counter units
- Frontage directly to the A5
- A number of national occupiers located in the vicinity