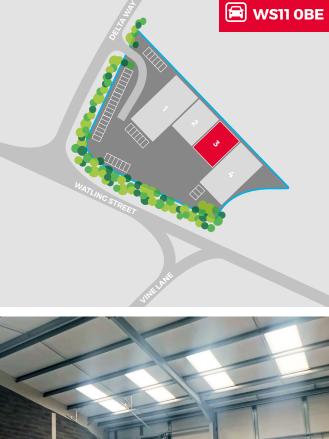

#### DESCRIPTION

- Estate comprising 4 industrial / trade counter units
- Constructed in the late the 2000s
- Highly prominent modern trading estate
- High profile trade counter units
- Frontage directly to the A5
- A number of national occupiers located in the vicinity

#### **AVAILABILITY SCHEDULE**

| UNIT | OCCUPIER        | M²    | FT <sup>2</sup> |
|------|-----------------|-------|-----------------|
| 1    | TOPPS TILES LTD | N/A   | N/A             |
| 2    | FLOORS 4 YOU    | N/A   | N/A             |
| 3    | TO LET          | 258.6 | 2,784           |
| 4    | TOOLSTATION LTD | N/A   | N/A             |