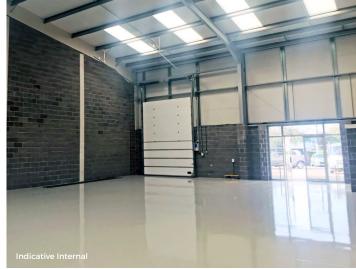

#### **SPECIFICATION**

The unit has been fully refurbished and will offer the following:

- Profile metal cladding with block work walls
- Steel portal frame construction
- Glazed frontages
- Pedestrian entrance
- Loading access via up and over sections roller shutter door
- 6,6m eaves
- Good car parking provision