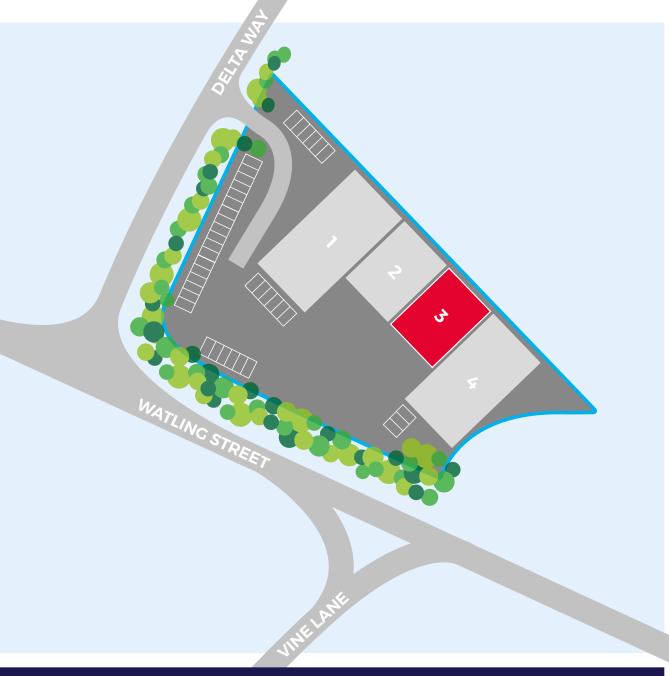

#### DESCRIPTION

- Estate comprising 4 industrial / trade counter units
- Constructed in the late the 2000s
- Highly prominent modern trading estate
- High profile trade counter units
- Frontage directly to the A5
- A number of national occupiers located in the vicinity

#### **AVAILABILITY SCHEDULE**

| UNIT | OCCUPIER        | M²    | FT <sup>2</sup> |
|------|-----------------|-------|-----------------|
| 1    | TOPPS TILES LTD | N/A   | N/A             |
| 2    | FLOORS 4 YOU    | N/A   | N/A             |
| 3    | TO LET          | 258.6 | 2,784           |
| 4    | TOOLSTATION LTD | N/A   | N/A             |