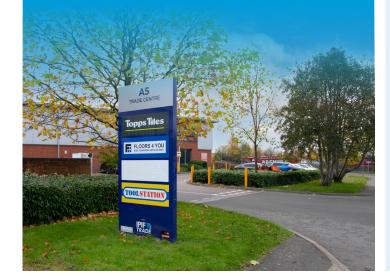

In addition, the estate is located directly opposite the Wyreley Brook Retail Park where occupiers include B&Q and Home Bargains. Other national occupiers in the area include Howden Joinery, Screwfix, and Formula One Autocentres.

#### **AVAILABILITY SCHEDULE**

| UNIT | OCCUPIER        | M²    | FT <sup>2</sup> |
|------|-----------------|-------|-----------------|
| 1    | TOPPS TILES LTD | N/A   | N/A             |
| 2    | FLOORS 4 YOU    | N/A   | N/A             |
| 3    | TO LET          | 258.6 | 2,784           |
| 4    | TOOLSTATION LTD | N/A   | N/A             |