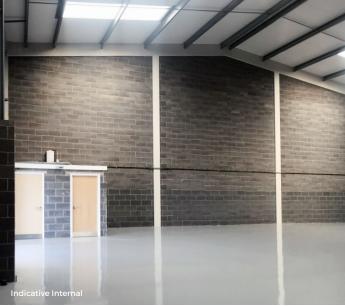

#### **SPECIFICATION**

The unit has been fully refurbished and will offer the following:

- Profile metal cladding with block work walls
- Steel portal frame construction
- Glazed frontages
- Pedestrian entrance
- Loading access via up and over sections roller shutter door
- 6,6m eaves
- Good car parking provision

#### ACCOMMODATION

Available accommodation comprises of the following Gross Internal Areas (GIA):

| UNIT 3 | FT <sup>2</sup> | M²    |  |
|--------|-----------------|-------|--|
| TOTAL  | 2,784           | 258.6 |  |