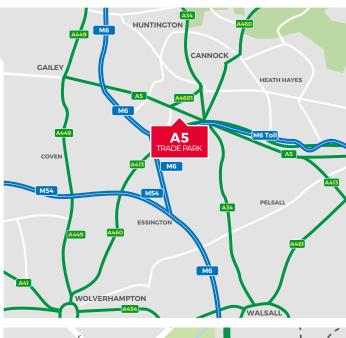

#### **LOCATION**

A5 Trade Park is situated off Delta Way, prominently located fronting the busy A5 (Watling Street), South Staffordshire's main arterial route, linking the East and West Midlands conurbations. The unit is conveniently situated for the M6 Toll Road, Junction T7 and Junction T8, together with Junctions 11 and 12 of the M6 approximately 4 and 5 miles distant respectively.