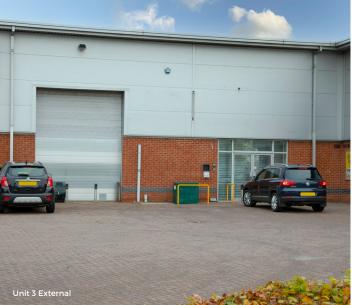

#### **SPECIFICATION**

The unit has been fully refurbished and will offer the following:

- Profile metal cladding with block work walls
- Steel portal frame construction
- Glazed frontages
- Pedestrian entrance
- Loading access via up and over sections roller shutter door
- 6,6m eaves
- Good car parking provision

#### ACCOMMODATION

Available accommodation comprises of the following Gross Internal Areas (GIA):

| UNIT 3 | FT <sup>2</sup> | M²    |  |
|--------|-----------------|-------|--|
| TOTAL  | 2,784           | 258.6 |  |