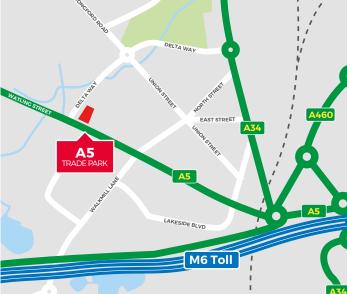

#### **LOCATION**

A5 Trade Park is situated off Delta Way, prominently located fronting the busy A5 (Watling Street), South Staffordshire's main arterial route, linking the East and West Midlands conurbations. The unit is conveniently situated for the M6 Toll Road, Junction T7 and Junction T8, together with Junctions 11 and 12 of the M6 approximately 4 and 5 miles distant respectively.