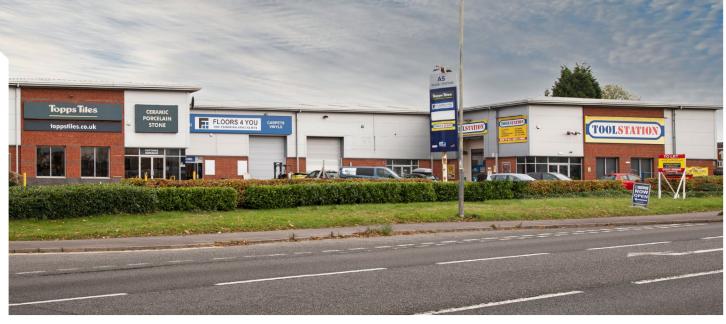

# **UNIT 3 TO LET** 2,784 ft<sup>2</sup> (258.6 m<sup>2</sup>)

HIGHLY PROMINENT TRADE COUNTER UNIT

**ON THE A5 WATLING** 

STREET

OTHER TENANTS INCLUDE TOPPS TILES & TOOLSTATION

#### **LOCATION**

A5 Trade Park is situated off Delta Way, prominently located fronting the busy A5 (Watling Street), South Staffordshire's main arterial route, linking the East and West Midlands conurbations. The unit is conveniently situated for the M6 Toll Road, Junction T7 and Junction T8, together with Junctions 11 and 12 of the M6 approximately 4 and 5 miles distant respectively.

In addition, the estate is located directly opposite the Wyreley Brook Retail Park where occupiers include B&Q and Home Bargains. Other national occupiers in the area include Howden Joinery, Screwfix, and Formula One Autocentres.

#### DESCRIPTION

- Estate comprising 4 industrial / trade counter units
- Constructed in the late the 2000s
- Highly prominent modern trading estate
- High profile trade counter units
- Frontage directly to the A5
- A number of national occupiers located in the vicinity