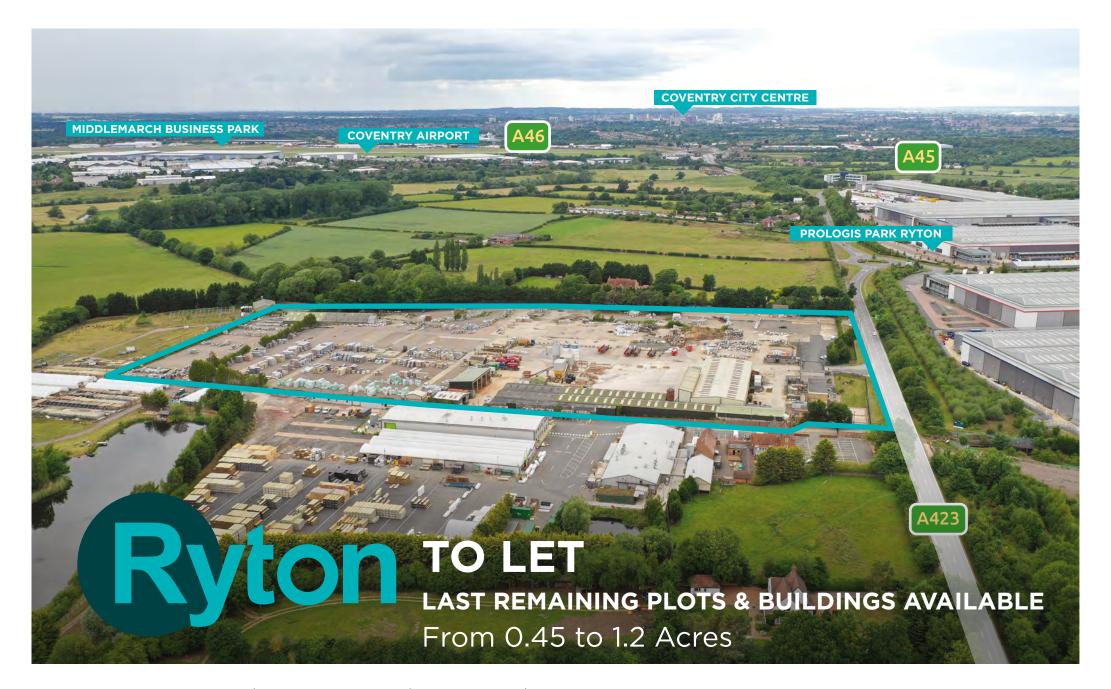

Ryton on Dunsmore | Oxford Road | Coventry | CV8 3EJ

## **LOCATION**

The site is located on the A423 Oxford Road, Rytonon-Dunsmore to the south of Prologis Park Ryton, one of the premier industrial estates in the West Midlands which is home to occupiers such as Jaguar Land Rover, UK Mail, DHL and Pantos Logistics.

The site is located in close proximity to the A45 and A46 from where there is fast access to J2 of the M6, J1 of the M69 together with J17 of the M1 and J15 of the M40.

### **DESCRIPTION**

The land extends to approximately 16 acres with immediate access onto the A423 Oxford Road.

The site is a mixture of concrete, tarmacadam and block paving surfaces. There are a number of secondary industrial buildings on site, along with ancillary offices and small transport office.