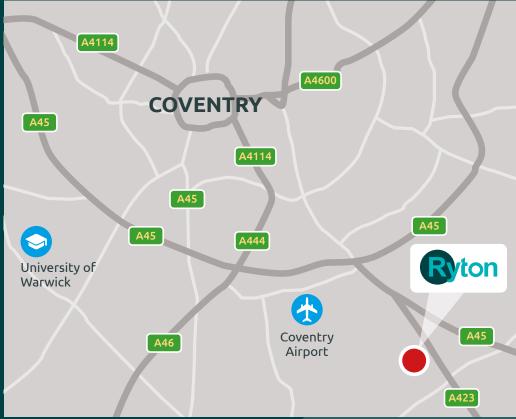

## **LOCATION**

The site is located on the A423 Oxford Road, Rytonon-Dunsmore to the south of Prologis Park Ryton, one of the premier industrial estates in the West Midlands which is home to occupiers such as Jaguar Land Rover, UK Mail, DHL and Pantos Logistics.

The site is located in close proximity to the A45 and A46 from where there is fast access to J2 of the M6, J1 of the M69 together with J17 of the M1 and J15 of the M40.