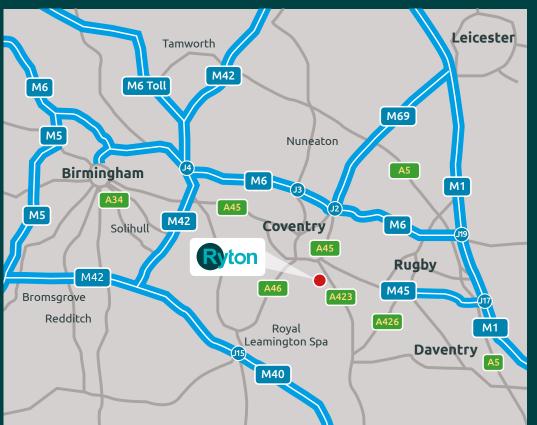

## **LOCATION**

The site is located on the A423 Oxford Road, Rytonon-Dunsmore to the south of Prologis Park Ryton, one of the premier industrial estates in the West Midlands which is home to occupiers such as Jaguar Land Rover, UK Mail, DHL and Pantos Logistics.

The site is located in close proximity to the A45 and A46 from where there is fast access to J2 of the M6, J1 of the M69 together with J17 of the M1 and J15 of the M40.

SAT NAV: CV8 3EJ

IMPORTANT: These brief particulars have been prepared as agents for our clients and are intended as a convenient guide to supplement an inspection or survey. Their accuracy is not guaranteed. They contain statements of opinion and in some instances we have relied on information provided by others. You should verify the particulars on your visit to the property and the particulars do not obviate the need for a full survey and all the appropriate enquiries. Accordingly, there shall be no liability as a result of any error or omission in the particulars or any other information given. Designed and Produced by Q Squared Design Ltd. Tel: 01789 730833. MARCH 2023