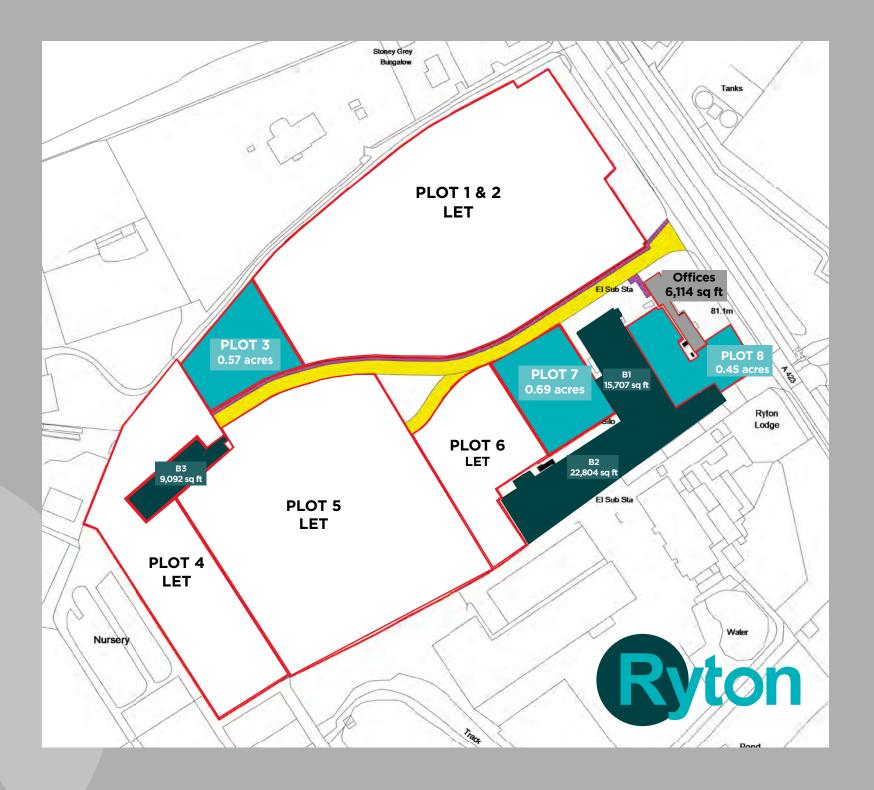

### **DESCRIPTION**

The land extends to approximately 16 acres with immediate access onto the A423 Oxford Road.

The site is a mixture of concrete, tarmacadam and block paving surfaces. There are a number of secondary industrial buildings on site, along with ancillary offices and small transport office.

#### **PLANNING**

The site benefits from planning consent for open storage and B2/B8 uses on part.

### **SERVICES**

Water and electricity will be connected to the plots.

### **TERMS**

The plots are available by way of new full repairing and insuring leases on terms to be agreed.