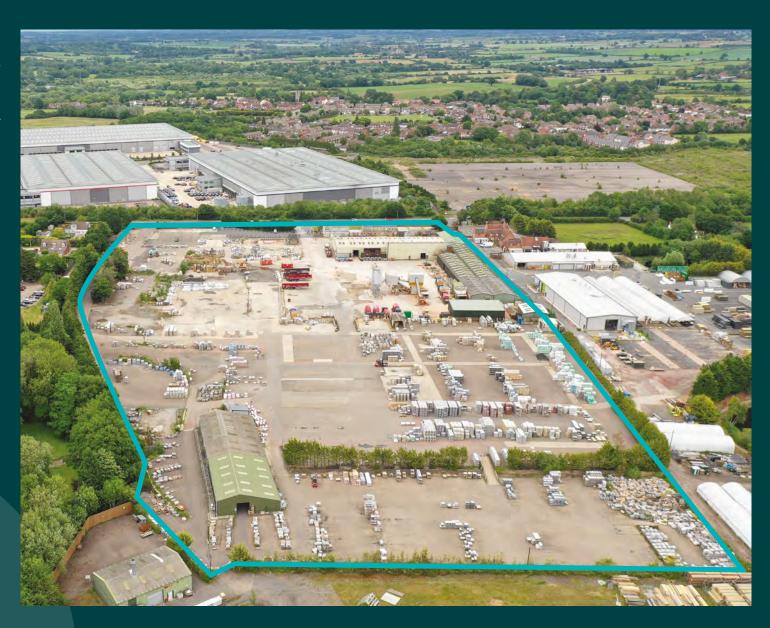

### **DESCRIPTION**

The land extends to approximately 16 acres with immediate access onto the A423 Oxford Road.

The site is a mixture of concrete, tarmacadam and block paving surfaces. There are a number of secondary industrial buildings on site, along with ancillary offices and small transport office.