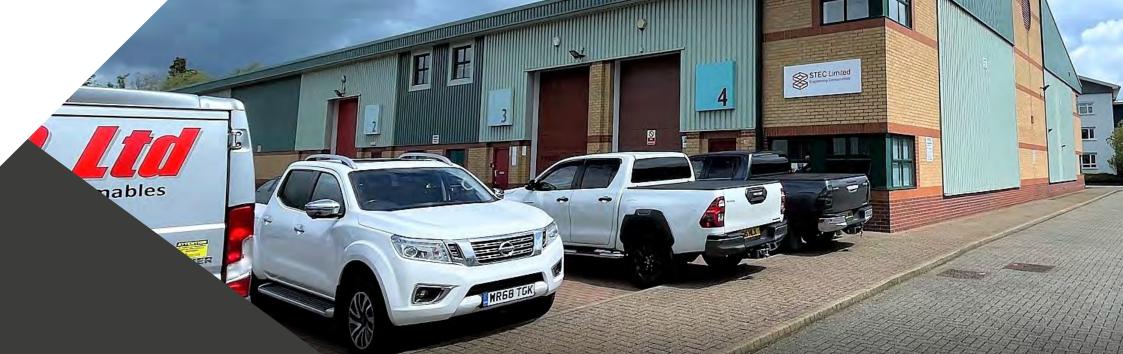

# BUDBROOKE INDUSTRIAL ESTATE

HIRON WAY (OFF BIRMINGHAM ROAD), WARWICK, CV34 5WP

1,411 SQ FT (131.09 SQ M)
HIGH QUALITY INDUSTRIAL UNITS

### **DESCRIPTION**

Budbrooke Industrial Estate comprises a modern 'multi-let' industrial estate of steel portal frame units that were constructed in approximately 1995.

In brief the units offer the following specification:

- > 5.7m Eaves Height
- Roller Shutter Access to the Warehouse
- Office Accommodation
- > Kitchen and Sanitary Facilities
- All Mains Services Connected
- Loading Forecourt / Yard
- Dedicated Car Parking