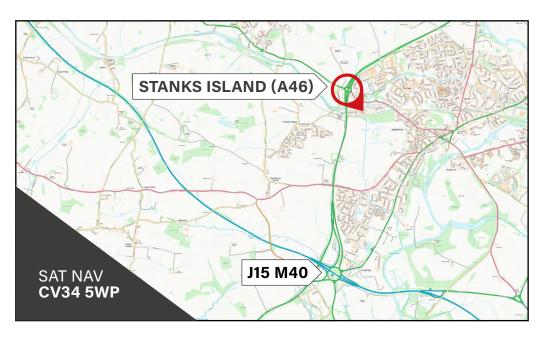

#### **LOCATION**

Budbrooke Industrial Estate is situated on Budbrooke Road, approximately 1 mile to the West of Warwick Town Centre. Access is gained off the Birmingham Road (A425) which leads directly to Stanks Island, providing immediate access to the A46 dual carriageway and Junction 15 of the M40. Warwick Parkway train station is approximately 1 mile away along the Birmingham Road which also provides access to local bus routes and the Town Centre.

# **CLOSE PROXIMITY TO JUNCTION 15 OF THE M40**