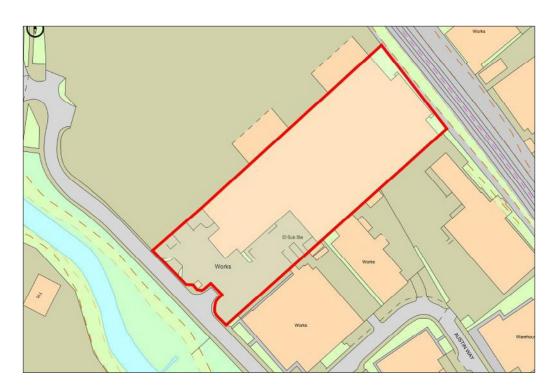

## AUSTIN WAY HAMSTEAD

BIRMINGHAM, B42 1DU

**48,380 SQ FT** (4,494.60 SQ M) INDUSTRIAL WAREHOUSE PREMISES

#### **DESCRIPTION**

The property comprises a two bay warehouse with brick built offices, offering the following specification:

- > Steel portal frame construction
- Part brick / part clad elevations
- Natural roof lights
- > 5.25m eaves height
- 2 x level access loading doors
- > Loading canopy
- > Lighting to the warehouse
- > Double storey office accommodation
- Male and female sanitary facilities
- > Kitchen
- Car parking

#### **ACCOMMODATION**

|                           | SQ FT  | SQ M    |
|---------------------------|--------|---------|
| Warehouse                 | 43,266 | 4,019.5 |
| GF Offices /<br>Ancillary | 1,540  | 143.1   |
| FF Offices /<br>Ancillary | 3,574  | 332     |
| Total                     | 48,380 | 4,494.6 |