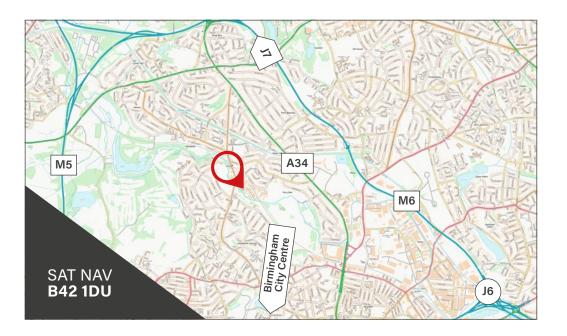

### STRATEGICALLY LOCATED WITHIN 5 MILES OF M6, M5 AND BIRMINGHAM CITY CENTRE

#### **LOCATION**

The property is located on Hamstead Industrial Estate approximately 4 miles North of Birmingham City Centre. The site is strategically located approx. 1.8 miles from J7 of the M6 motorway and approx. 3 miles from J1 of the M5 motorway. It is approx. 4.6 miles from J6 of the M6 via the A38(M).

> M6 J7 - Approx. 1.8 miles

> M6 J6 - Approx. 4.6 miles

M5 J1 - Approx. 3 miles

> Birmingham City Centre - 4 miles