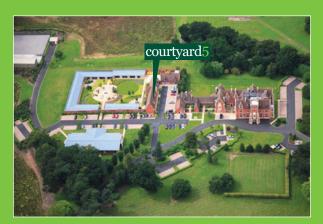

# courtyard5

Coleshill Manor | Coleshill | Birmingham | B46 1DL

For Sale or To Let 2,042 sq ft (189.76 sq m)

## **Coleshill Manor Office Campus**

A long sweeping private driveway takes you to this supurb, landscaped parkland setting office campus... Providing a unique mixture of character period and modern, state of the art, office buildings... less than 5 miles from M42, M6 and M6 Toll Junctions.