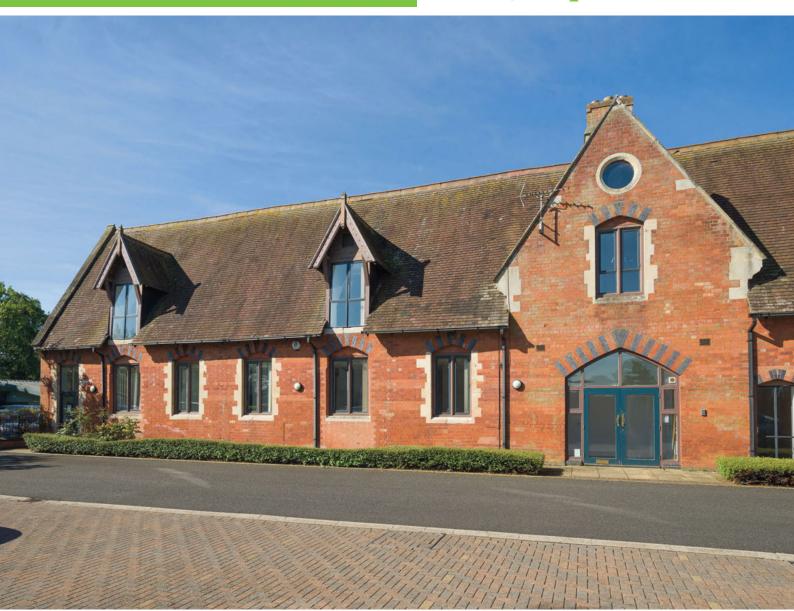

Quality Office Accommodation in a Magnificent Setting

The largest self-contained two-storey office building within this courtyard complex having been refurbished to provide high quality office accommodation.

## **Coleshill Manor Office Campus**

A long sweeping private driveway takes you to this supurb, landscaped parkland setting office campus... Providing a unique mixture of character period and modern, state of the art, office buildings... less than 5 miles from M42, M6 and M6 Toll Junctions.

This self-contained office building amounting to 2,042 sq ft (189.76 sq m)

- · Mostly open plan office accommodation with meeting room/private office and excellent natural light
- Gas fired central heating
- Carpeting throughout
- Lighting