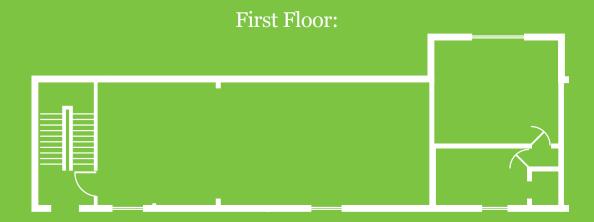

### M42 M6 TOLL **Forthcoming** B4118 HS2 railway line B4117 8 B4118 A446 M6 B4117 coleshillmanor B4114 Floor Sq ft Sq m 108.91 B4117 First 870 B4114 M42 Total 2.042 189.76 M6 BURTON UPON TRENT 4 ASHBY DE LA ZOUCH 4 M6 A452 WOLVERHAMPTON NUNEATON = BIRMINGHAM COVENTRY RUGBY SAT NAV:

## Floor Plans: