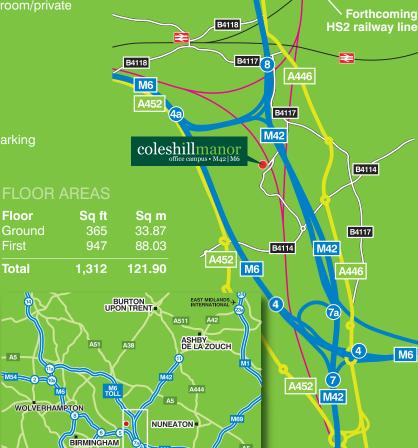

A4097

A446

M42

M6 TOLL

COVENTRY

ROYAL LEAMINGTON SPA A423

WARWICK

RUGBY

SAT NAV: B46 1DL