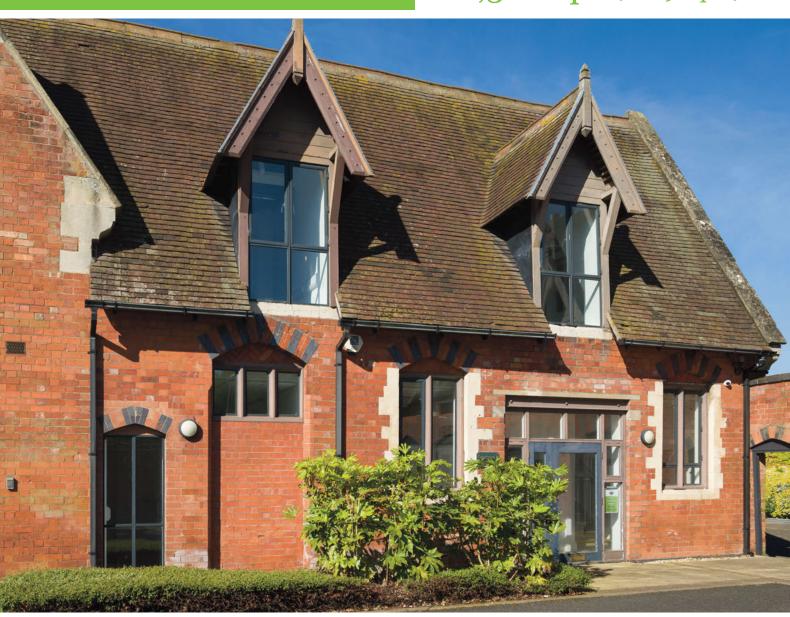

# coleshillmanor office campus • M42 | M6

Quality Office Accommodation in a Magnificent Setting

This self-contained two-storey office building within this courtyard complex provides high quality office accommodation.

## courtyard4

Coleshill Manor | Coleshill | Birmingham | B46 1DL

#### **ACCOMMODATION**

This self-contained office building amounting to 1,312 sq ft (121.90 sq m) benefits from the following:

- Mostly open plan office accommodation with meeting room/private office and excellent natural light
- · Gas fired central heating
- Carpeting throughout
- Lighting
- Trunking
- Kitchenette
- Ladies/Disabled and Gents toilets
- 5 allocated car parking spaces with additional visitor parking