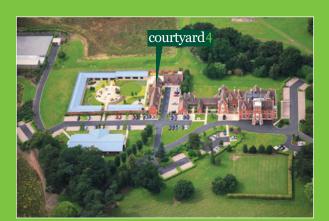

## courtyard4

Coleshill Manor | Coleshill | Birmingham | B46 1DL

#### **Coleshill Manor Office Campus**

A long sweeping private driveway takes you to this supurb, landscaped parkland setting office campus... Providing a unique mixture of character period and modern, state of the art, office buildings... less than 5 miles from M42, M6 and M6 Toll Junctions.