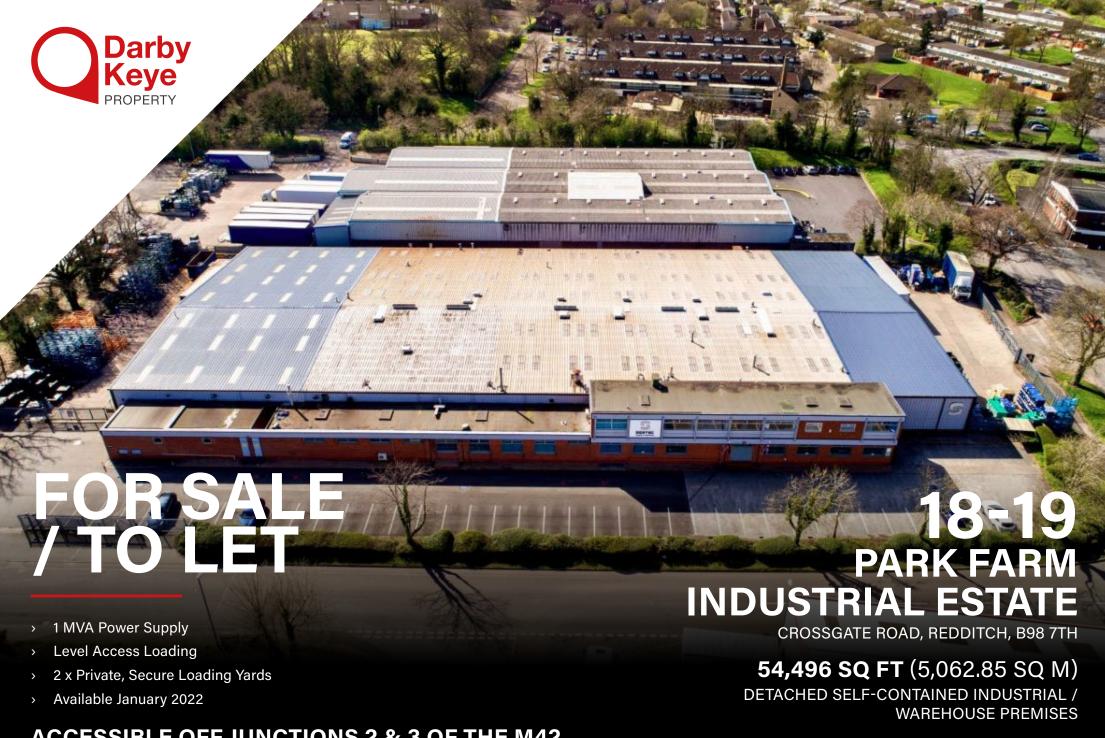

### **DESCRIPTION**

The premises comprise a detached, self-contained, steel portal frame industrial / warehouse building the was constructed in approximately the 1980's and offering the following specification:

- > Double storey office accommodation
- 3.25m minimum working height rising to 5.2m at the apex
- > 2 x level access loading doors
- LED lighting on PIR sensors to the warehouse
- > Gas fired heating to the warehouse
- > 2 x private secure loading yards
- > 40 car parking spaces

#### **ACCOMMODATION**

|                              | SQ FT  | SQ M     |
|------------------------------|--------|----------|
| GF Office                    | 5,381  | 499.90   |
| FF Office                    | 2,078  | 193.04   |
| Warehouse / Production Space | 47,037 | 4,369.91 |
| Total                        | 54,496 | 5,062.85 |