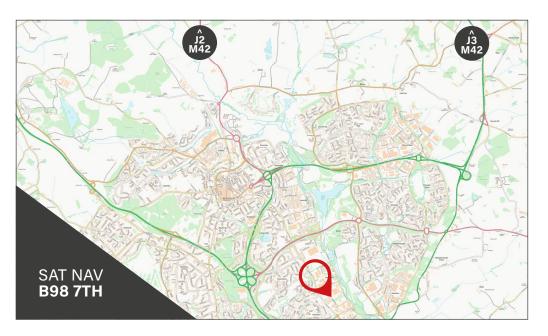

**ACCESSIBLE OFF JUNCTIONS 2 & 3 OF THE M42** 

#### **LOCATION**

The property is situated on the well-known and established Park Farm Industrial Estate in Redditch, which is approximately 1 mile to the south east of the town centre. Access to the M42 is gained via the A441 and the A435 which provide direct routes to Junctions 2 and 3 respectively.

> Redditch Town Centre - 1 mile