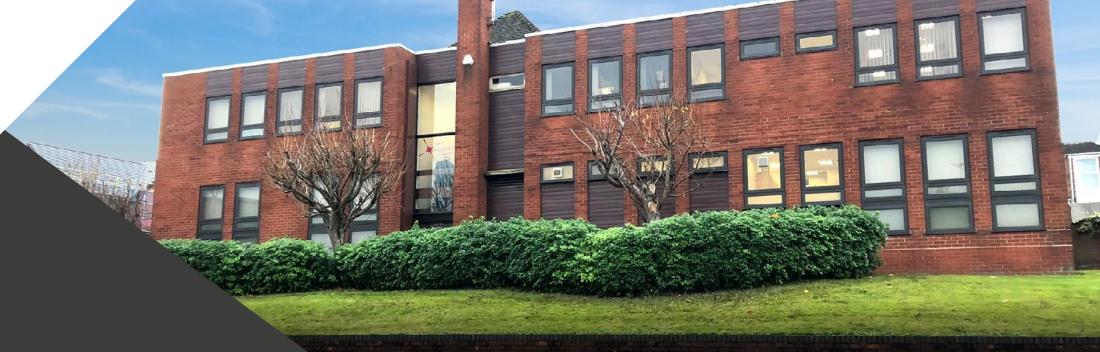

### ST PETER'S HOUSE

CHURCH HILL, COLESHILL, B46 3AL

**330 SQ FT** (30.66 SQ M)

MODERN-SELF CONTAINED OFFICE SPACE WITH DEDICATED PARKING

#### **DESCRIPTION**

St. Peter's House is a modern red brick office building with reserved onsite car parking, offering the following specification;

- Strip lighting
- > Double glazed steel frame windows
- Comfort cooling systems
- Carpet tiles
- Plaster/painted walls
- Suspended ceiling