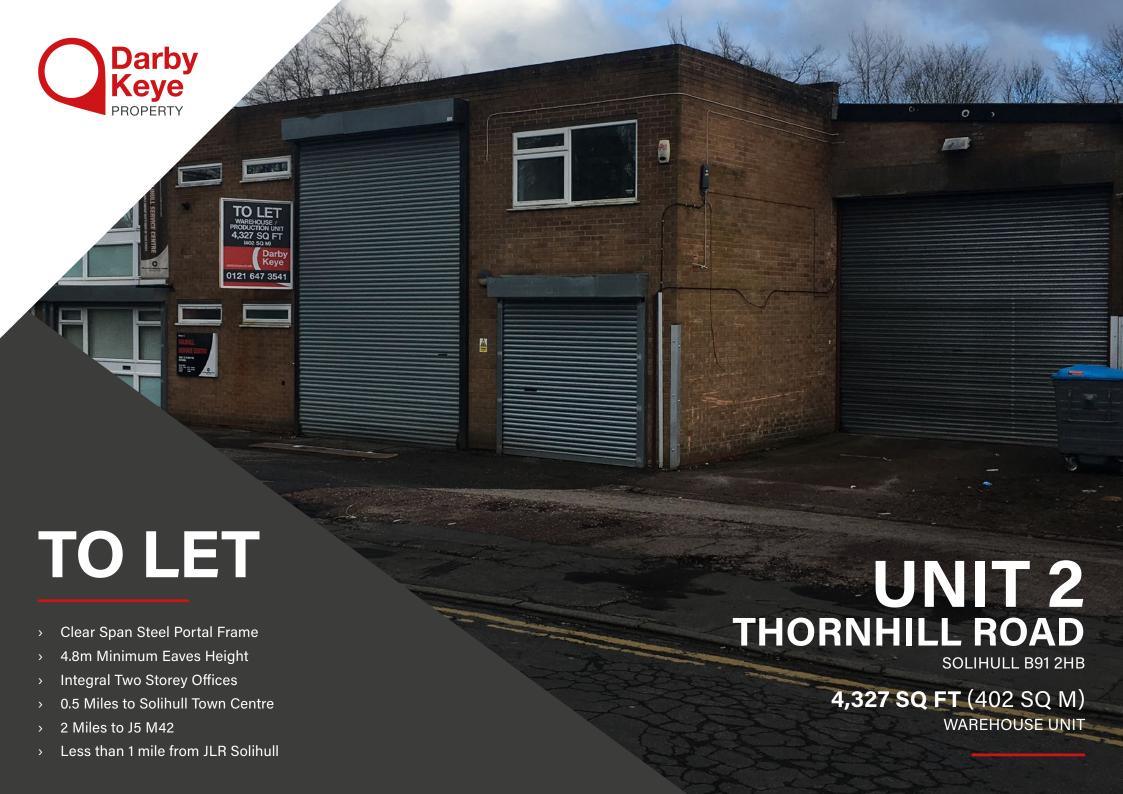

#### **DESCRIPTION**

- Modern Steel portal frame construction
- > 4.8m Minimum Eaves Height
- Lighting throughout
- > Level loading roller shutter door
- > Integral Two storey offices
- Dedicated car parking spaces

#### **ACCOMMODATION**

|                         | SQ FT | SQ M   |
|-------------------------|-------|--------|
| <b>Ground Warehouse</b> | 3,423 | 318.10 |
| Ground Office           | 452   | 41.95  |
| First                   | 452   | 41.95  |
| Total                   | 4,327 | 402    |