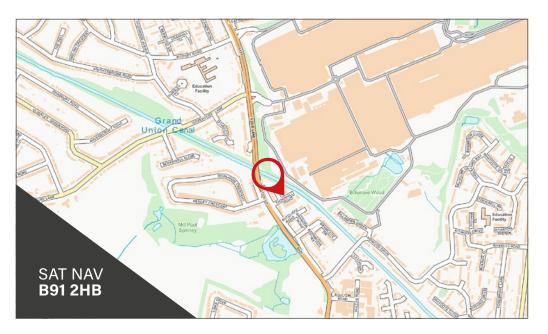

#### **LOCATION**

The property is situated on Thornhill Road, off Lode Lane (B425) which leads from Solihull town centre to the A45 dual carriageway. The premises are approximately 1 mile from Solihull town centre, 2 miles from Junction 5 of the M42 motorway and within 0.5 miles of Jaguar Land Rover's main entrance to its Solihull manufacturing plant.

- > Solihull Town Centre 1/2 mile
- > Jaguar Landrover's Solihull plant -Less than 1 mile

# 2 MILES FROM JUNCTION 5 OF THE M42