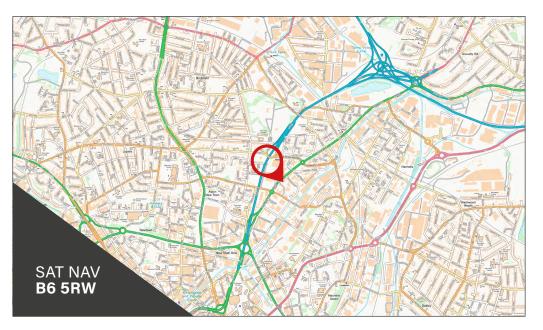

#### LOCATION

The property is situated close to the A38(M) Aston Expressway (0.5 mile) and 1.5 miles to the South of Junction 6 M6 Motorway which links via M6 to M5, M42, M1 and M54 Motorways. The planned HS2 Birmingham Curzon Street Station is only 1.5 miles away.

- > A38 0.5 Miles
- M6 J6 1.5 Miles

- > Birmingham City Centre 1.5 miles
- > HS2 Birmingham Curzon Street 1.5 miles