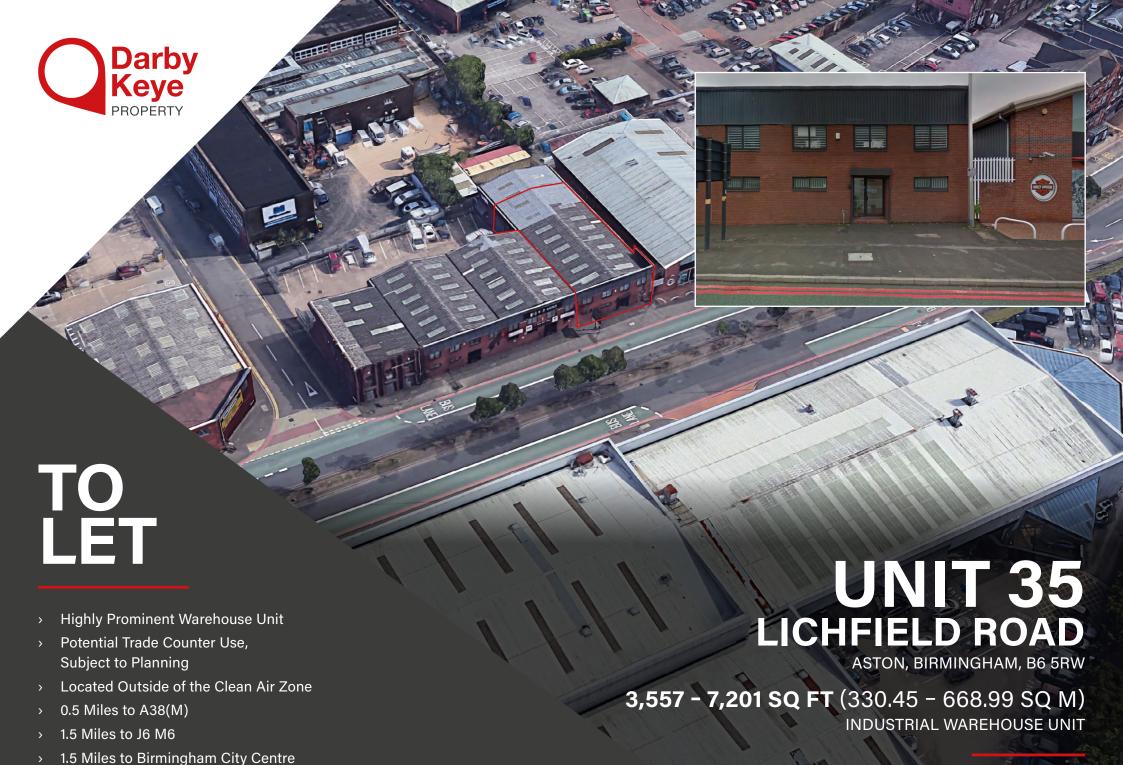

The subject property has direct prominence to the Lichfield Road and Rocky Lane and is situated in a mixed use area with Motorpoint Car Supermarket, East End Cash & Carry, Aston Cross Trade Park and offices.

# LOCATED IN A MIXED USE AREA CLOSE TO THE ASTON EXPRESSWAY

#### **DESCRIPTION**

- Modern Steel portal frame construction
- 4.6 m Minimum Eaves Height
- Lighting
- Level loading roller shutter door
- Two storey offices
- Dedicated car parking

#### **ACCOMMODATION**

|           | SQ FT | SQ M   |
|-----------|-------|--------|
| Warehouse | 2,621 | 243.49 |
| Office    | 936   | 86.96  |
| Total     | 3,557 | 330.43 |

NB: Can be combined with Unit 37 to provide 7,201 sq ft (668.99 SQ M)