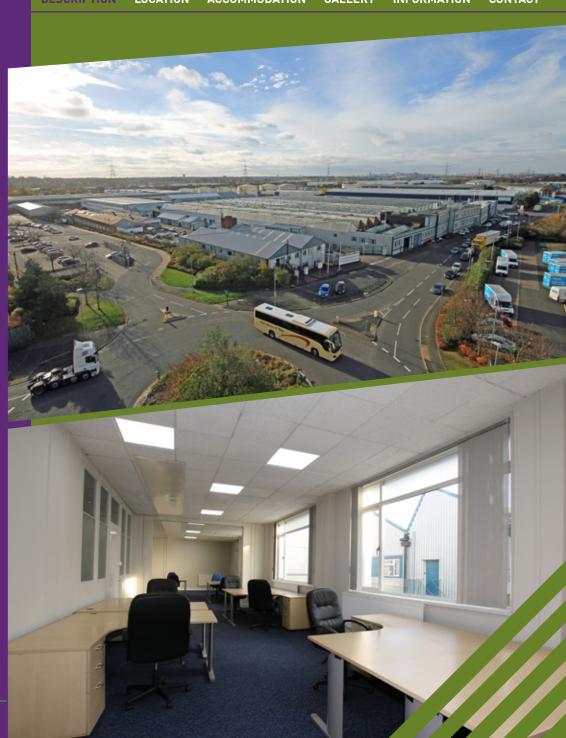

## **OFFICE SPACE**

The office space offers a range of modern refurbished suites, ranging in size from 60 sq ft to 5,000 sq ft, subject to availability.

The accommodation includes carpeting, lighting and gas fired central heating and will facilitate "fast and easy" occupation.