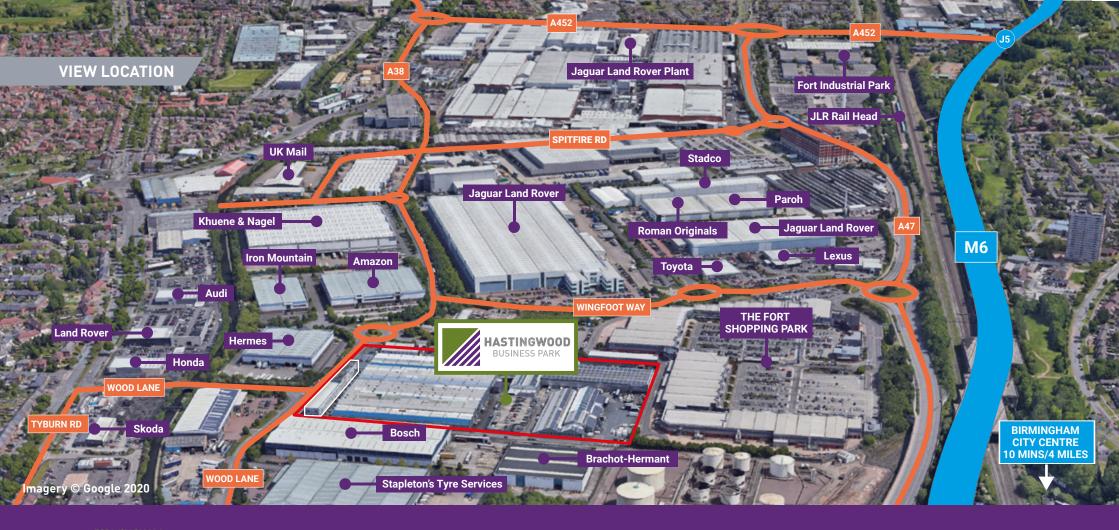

### LOCATION

The estate is strategically located, situated on Wood Lane, Erdington – only two miles from J6 of the M6 at Spaghetti Junction, the heart of the National Motorway network. Junction 6 of the M6 also provides quick access to Birmingham City Centre and the Ring Road, via the A38M Aston Expressway. Wood Lane itself is conveniently accessed via the A38 Tyburn Road, or the A47 Heartlands Parkway – another direct route leading into Birmingham City Centre, just four miles distant.

The estate is located in a prominent position off Wood Lane, Erdington – home to a host of national and international occupiers, including Jaguar Land Rover, Amazon, Hermes, DHL Supply Chain, UK Mail and Kuehne and Nagel.