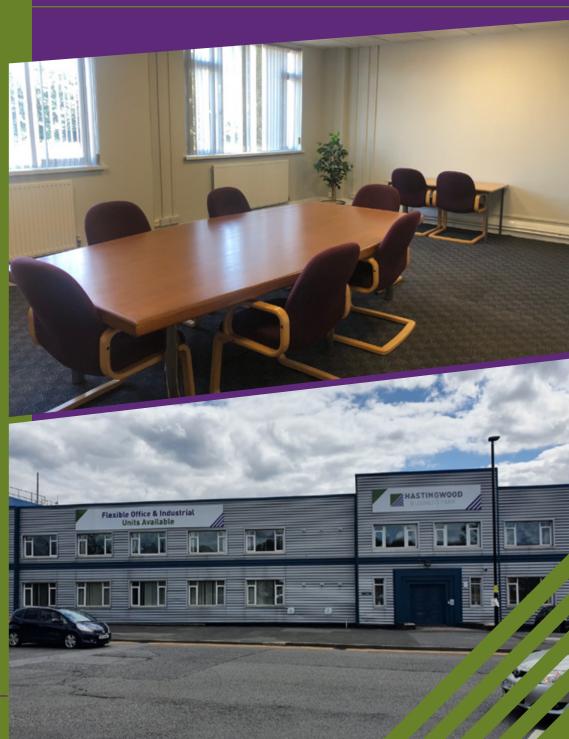

## **OFFICE SPACE**

The office space offers a range of modern refurbished suites, ranging in size from 60 sq ft to 5,000 sq ft, subject to availability.

The accommodation includes carpeting, lighting and gas fired central heating and will facilitate "fast and easy" occupation.

**24 HOUR SECURITY** 

**DEDICATED ON-SITE PARKING** 

**CAN ACCOMMODATE** SMALL, MEDIUM OR LARGE REQUIREMENTS

**FLEXIBLE LEASES AVAILABLE** 

**HIGH SPEED INTERNET AVAILABLE IN ALL OFFICES AND UNITS** 

CONFERENCE ROOM AND CAFÉ ON SITE