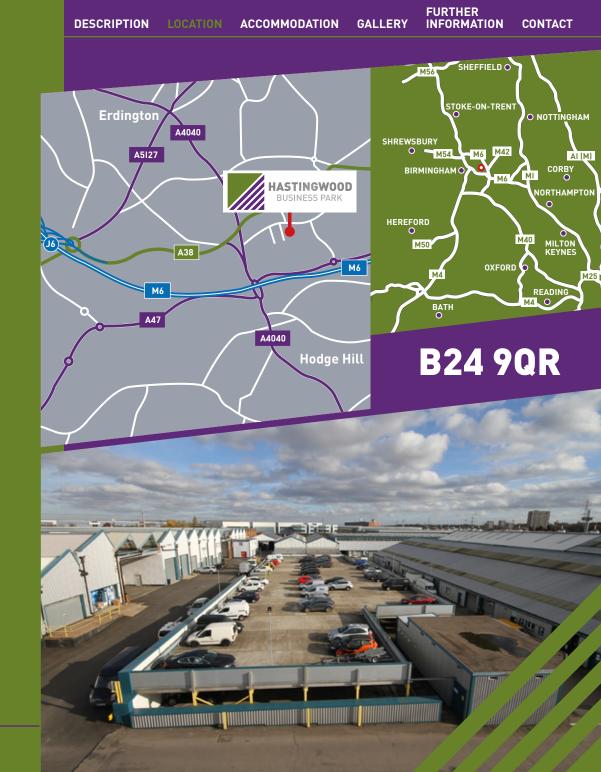

### LOCATION

The estate is strategically located, situated on Wood Lane, Erdington – only two miles from J6 of the M6 at Spaghetti Junction, the heart of the National Motorway network. Junction 6 of the M6 also provides quick access to Birmingham City Centre and the Ring Road, via the A38M Aston Expressway. Wood Lane itself is conveniently accessed via the A38 Tyburn Road, or the A47 Heartlands Parkway – another direct route leading into Birmingham City Centre, just four miles distant.

#### **TRAVEL TIMES**

| M6, Junction 6 | 6 mins |
|----------------|--------|
|                |        |

M6, Junction 5 6 mins

Birmingham City Centre 10 mins

M42, Junction 7A I0 mins

Hams Hall Rail Freight Terminal 18 mins

Birmingham Airport 20 mins

**VIEW AERIAL** 

www.hastingwoodbusinesspark.co.uk