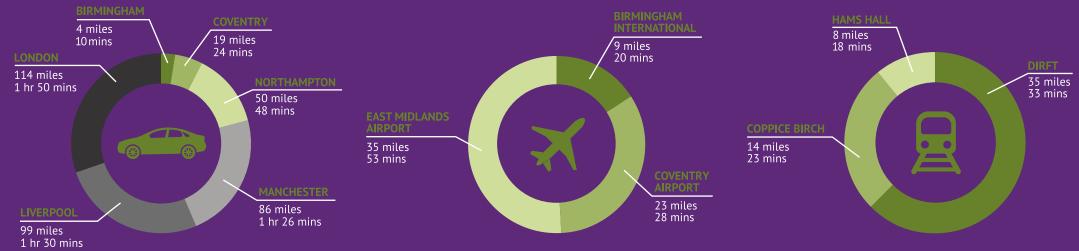

### LOCATION

The estate is strategically located, situated on Wood Lane, Erdington – only two miles from J6 of the M6 at Spaghetti Junction, the heart of the National Motorway network. Junction 6 of the M6 also provides quick access to Birmingham City Centre and the Ring Road, via the A38M Aston Expressway. Wood Lane itself is conveniently accessed via the A38 Tyburn Road, or the A47 Heartlands Parkway – another direct route leading into Birmingham City Centre, just four miles distant.

#### **TRAVEL TIMES**

| M6, Junction 6 | 6 mins |
|----------------|--------|
|                |        |

M6, Junction 5 6 mins

Birmingham City Centre 10 mins

M42, Junction 7A I0 mins

Hams Hall Rail Freight Terminal 18 mins

Birmingham Airport 20 mins

**VIEW AERIAL** 

www.hastingwoodbusinesspark.co.uk