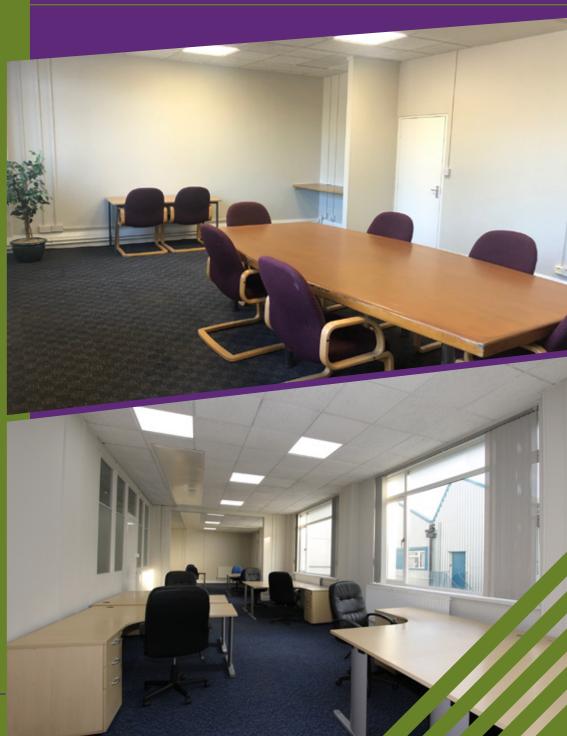

## **OFFICE SPACE**

The office space offers a range of modern refurbished suites, ranging in size from 60 sq ft to 5,000 sq ft, subject to availability.

The accommodation includes carpeting, lighting and gas fired central heating and will facilitate "fast and easy" occupation.

**24 HOUR SECURITY** 

**DEDICATED ON-SITE PARKING** 

**CAN ACCOMMODATE** SMALL, MEDIUM OR LARGE REQUIREMENTS

**FLEXIBLE LEASES AVAILABLE** 

**HIGH SPEED INTERNET AVAILABLE IN ALL OFFICES AND UNITS** 

CONFERENCE ROOM AND CAFÉ ON SITE