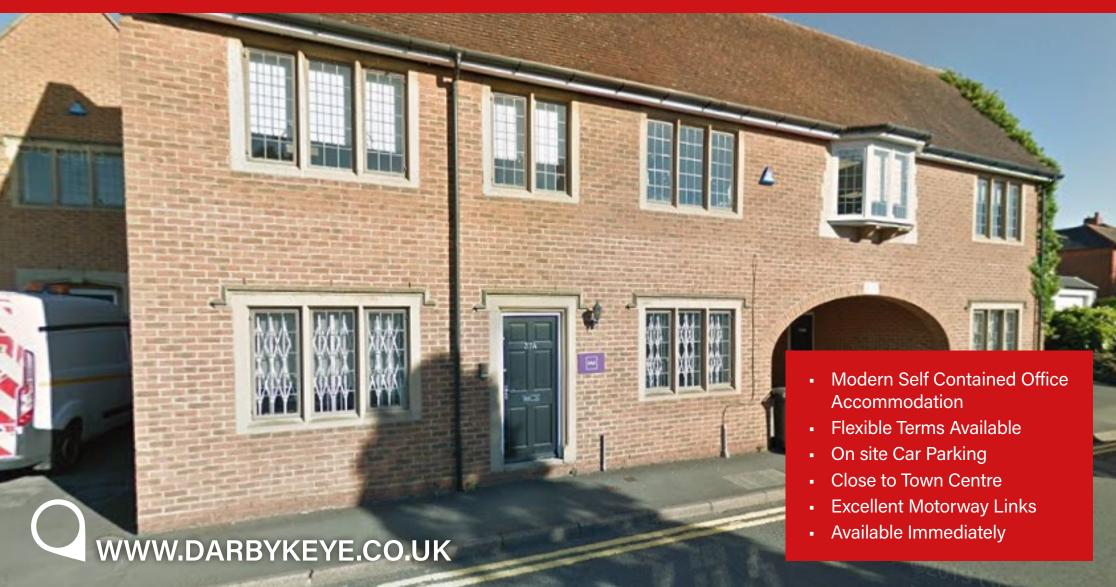

# TO LET

UNIT C, 37 PARKFIELD ROAD, COLESHILL, B46 3LD 2,005 SQFT (186.27 SQM) MODERN SELF CONTAINED OFFICE PREMISES WITH OWN FRONT DOOR

#### **LOCATION**

The offices form part of a redevelopment adjoining the Town Hall complex, with good on-site and roadside car parking, situated close to the Town Centre. Access to the motorway network is gained via the A446 which leads directly to both Junction 9 of the M42 and Junction 4 of the M6. Access to the M6 Toll can also be gained off Junction 9 of the M42. In addition, Coleshill Parkway Railway Station is within walking distance and The National Exhibition Centre, Birmingham International Airport and Birmingham International Railway Station are all within 10 minutes' drive.

# **DESCRIPTION**

The ground and first floor office accommodation is self-contained and includes modern wood flooring, LED lighting, gas central heating and manually operated windows. A private kitchen is also included.