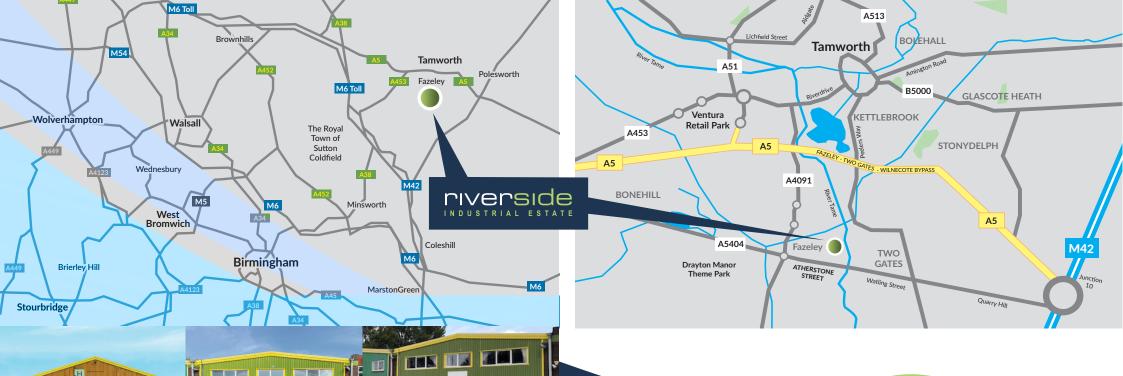

#### LOCATION

**Riverside Industrial Estate** is an established industrial and warehouse development to the south of Tamworth town centre, close to the A4091 and approximately 2.7 miles from junction 10 the M42.

The Estate benefits from a prominent position, fronting the B5404 Atherstone Street providing excellent visibility to passing traffic. Tame Valley Industrial Estate and Ventura Retail Park are located just 1.4 miles and 1.2 miles away from the Riverside Industrial Estate.