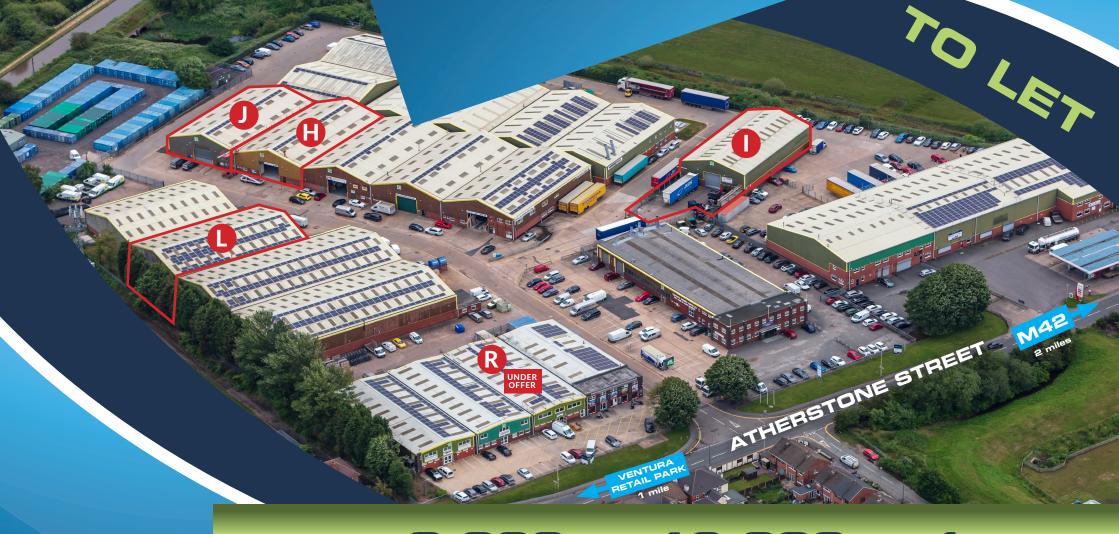

UNITS FROM 8,000 to 16,000 sq.ft

#### LOCATION

**Riverside Industrial Estate** is an established industrial and warehouse development to the south of Tamworth town centre, close to the A4091 and approximately 2.7 miles from junction 10 the M42.

The Estate benefits from a prominent position, fronting the B5404 Atherstone Street providing excellent visibility to passing traffic. Tame Valley Industrial Estate and Ventura Retail Park are located just 1.4 miles and 1.2 miles away from the Riverside Industrial Estate.

#### **AVAILABILITY**

The following newly refurbished units are immediately available to let:

|                      | SQ FT       | SQ M  |  |
|----------------------|-------------|-------|--|
| UNIT H               | 8,296       | 770.7 |  |
| UNIT J               | 8,339       | 774.7 |  |
| UNIT H + J COMBINED  |             |       |  |
| UNIT I + SECURE YARD | 8,035       | 746.5 |  |
| UNIT L               | 9,312       | 865.1 |  |
| UNIT R               | UNDER OFFER |       |  |