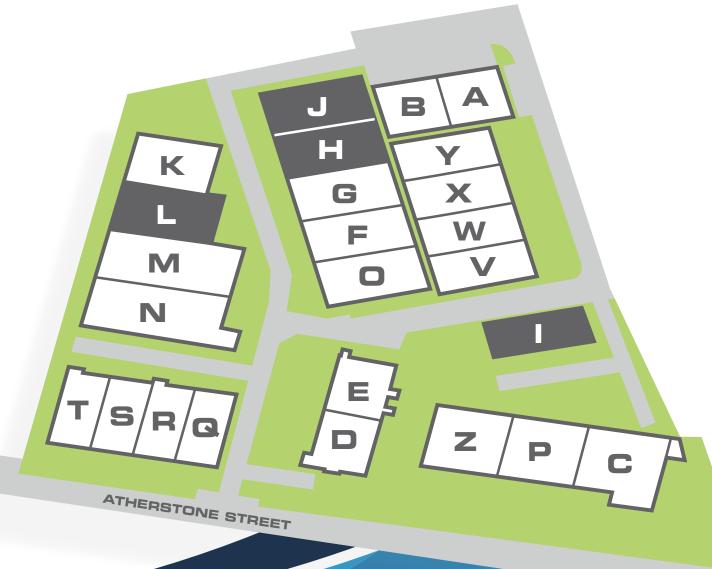

#### **AVAILABILITY**

The following newly refurbished units are immediately available to let:

|                      | SQ FT       | SQ M  |  |
|----------------------|-------------|-------|--|
| UNIT H               | 8,296       | 770.7 |  |
| UNIT J               | 8,339       | 774.7 |  |
| UNIT H + J COMBINED  |             |       |  |
| UNIT I + SECURE YARD | 8,035       | 746.5 |  |
| UNIT L               | 9,312       | 865.1 |  |
| UNIT R               | UNDER OFFER |       |  |