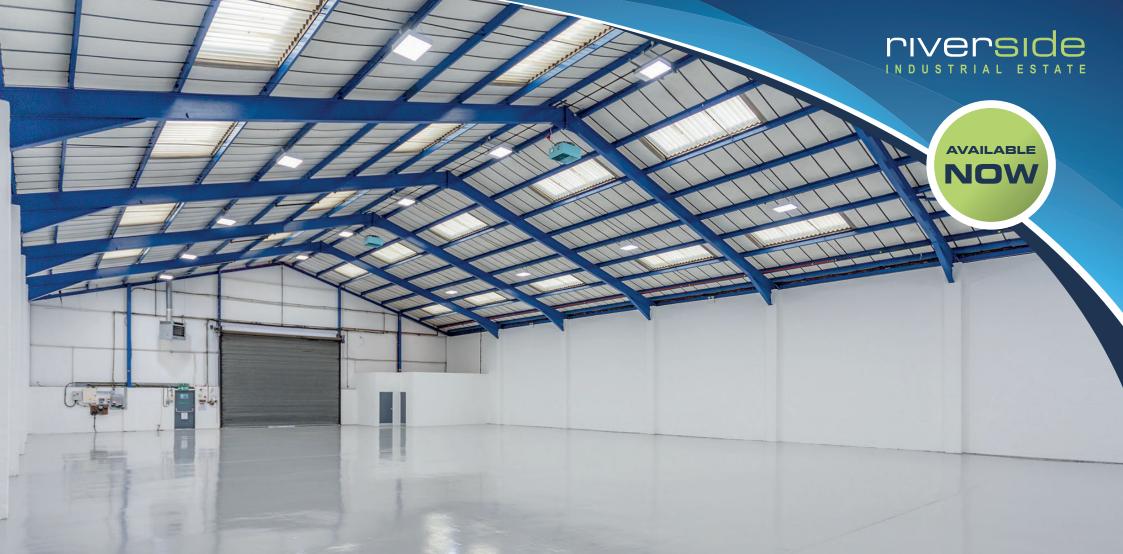

#### **DESCRIPTION**

Modern industrial / warehouse premises including the following:

- Clear span portal frame construction
- Height to eaves 6m
- Tea points included
- LED lighting throughout
- Male and female WCs
- On-site parking and vehicle loading