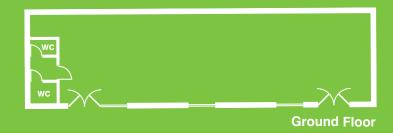

### ACCOMMODATION

This open plan ground floor office suite amounting to 1,391 sq ft (129.22 sq m) benefits from the following:

- Excellent natural light
- Gas fired central heating
- Carpeting throughout
- Cat 3 Lighting
- Ladies, Gents & Disabled toilet
- 6 allocated car parking spaces with additional visitor parking
- EPC rating of B42