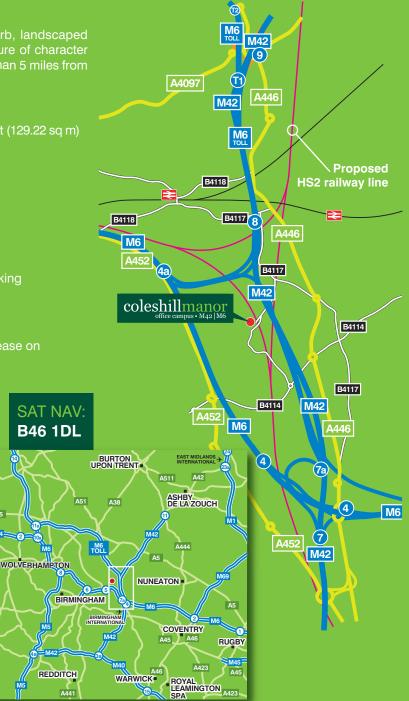

### **Coleshill Manor Office Campus**

A long sweeping private driveway takes you to this supurb, landscaped parkland setting office campus... Providing a unique mixture of character period and modern, state of the art, office buildings... less than 5 miles from M42, M6 and M6 Toll Junctions.