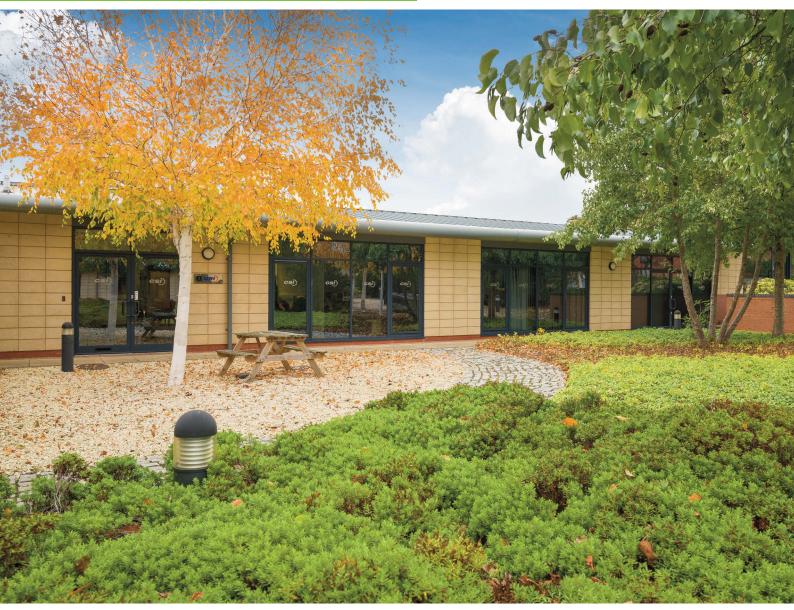

# coleshillmanor office campus • M42 | M6

Quality Office Accommodation in a Magnificent Setting

A modern self-contained single storey building having been sympathetically developed as part of a courtyard office development within the original walled garden of Coleshill Manor and set around a charming landscaped garden.

### ACCOMMODATION

This open plan ground floor office suite amounting to 1,391 sq ft (129.22 sq m) benefits from the following:

- Excellent natural light
- Gas fired central heating
- Carpeting throughout
- Cat 3 Lighting
- Ladies, Gents & Disabled toilet
- 6 allocated car parking spaces with additional visitor parking
- EPC rating of B42