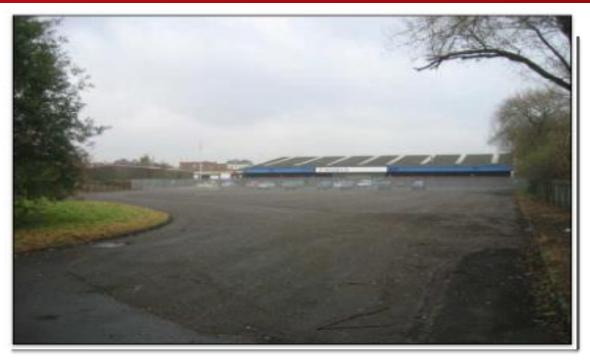

#### DESCRIPTION

The site is almost entirely tarmac surfaced, surrounded by security fencing and accessed via a gated entrance off Bewdley Road.

There is potential for an alternative access to be provided from the adjoing Ten Acres Trading Estate, although this will be subject to further negotiations.