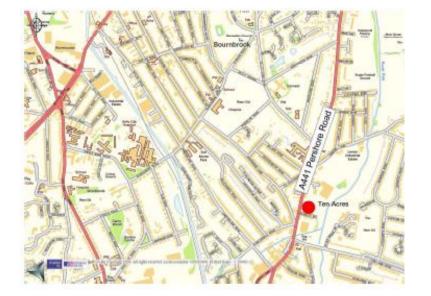

#### LOCATION

The site is conveniently located on Bewdley Road which is accessed off the A441 Pershore Road in Stirchley, approximately 4 miles south of Birmingham City Centre, and 6 miles from Junction 2 of the M42.