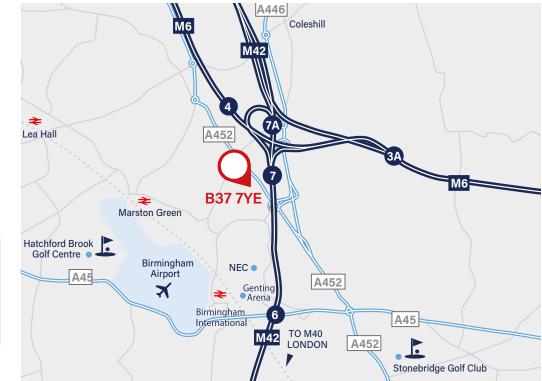

#### LOCATION

Birmingham Business Park is set within 148 acres of mature parkland and provides 1.9m sq ft of high quality office space and is home to over 100 occupiers including EE, Beiersdorf, Aero Engine Controls, Fujitsu and IMI. The Park is a secure managed environment benefiting from 24/7 on-site security, ANPR & CCTV. Excellent IT connectivity is present with BT & Virgin the main providers.

The Park is accessed via J4 of the M6 or J6 of the M42 and is adjacent to the National Exhibition Centre, Birmingham Airport and Birmingham International Railway Station.