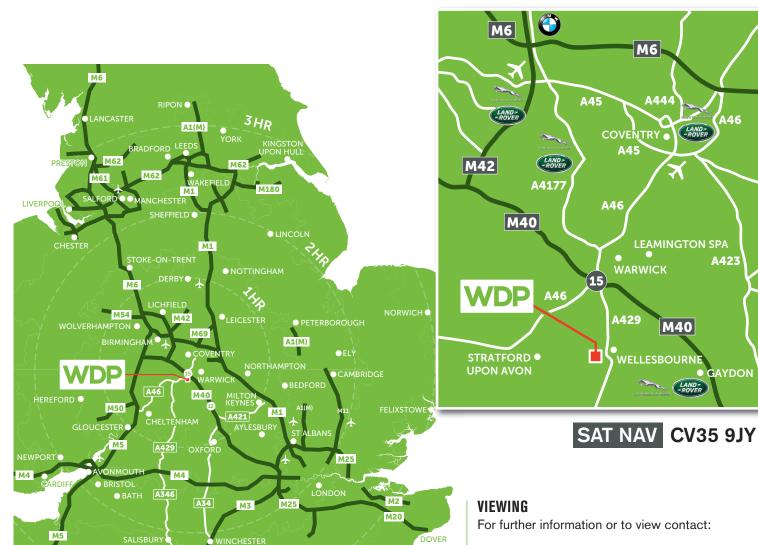

#### **TERMS**

The property is available to let on terms to be agreed, exclusive of all occupational costs and VAT.

A service charge is payable.

Indicative Plan

| ROAD          |           |               |
|---------------|-----------|---------------|
| J15 M40       | 5.5 miles | 10 mins       |
| J12 M40       | 9 miles   | 16 mins       |
| Birmingham    | 36 miles  | 45 mins       |
| Bristol       | 79 miles  | 1hrs 45 mins  |
| London        | 97 miles  | 2hrs          |
| Manchester    | 128 miles | 2hrs 20 mins  |
| AIRPORTS      |           |               |
| Coventry      | 18 miles  | 28 mins       |
| Birmingham    | 25 miles  | 28 mins       |
| East Midlands | 60 miles  | 1 hr 3 mins   |
| Heathrow      | 84 miles  | 1 hr 20 mins  |
| SEAPORTS      |           |               |
| Southampton   | 113 miles | 2 hrs         |
| Liverpool     | 132 miles | 2 hrs 10 mins |
| Felixstowe    | 162 miles | 3 hrs         |
| Dover         | 183 miles | 3 hrs         |
| Bristol       | 80 miles  | 1 hr 45 mins  |
| Portbury      | 80 miles  | 1 hr 40 mins  |
| RAILPORTS     |           |               |
| DIRFT         | 30 miles  | 42 mins       |
| Hams Hall     | 33 miles  | 39 mins       |