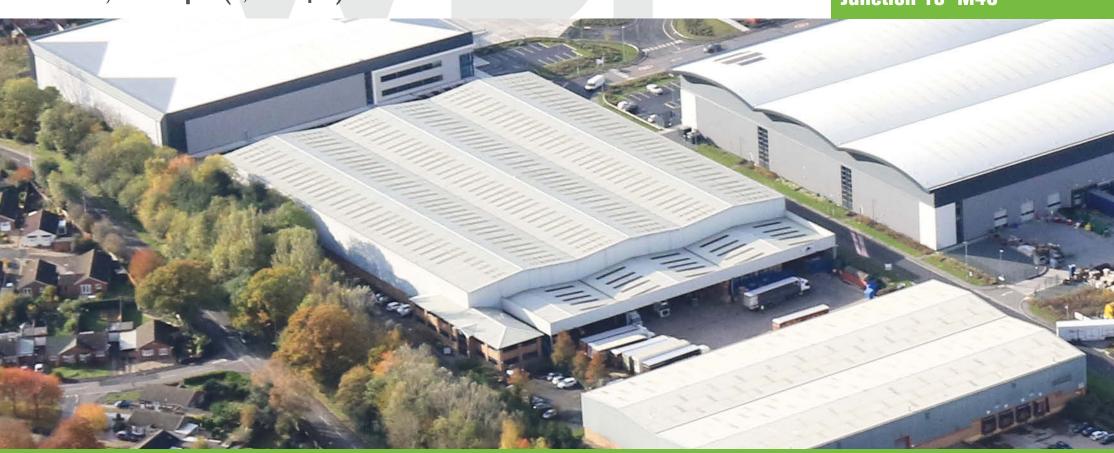

# INDUSTRIAL / WAREHOUSE UNIT

106,424 sq ft (9,887 sq m)

Wellesbourne Distribution Park

Stratford Upon Avon CV35 9JY

Junction 15 M40