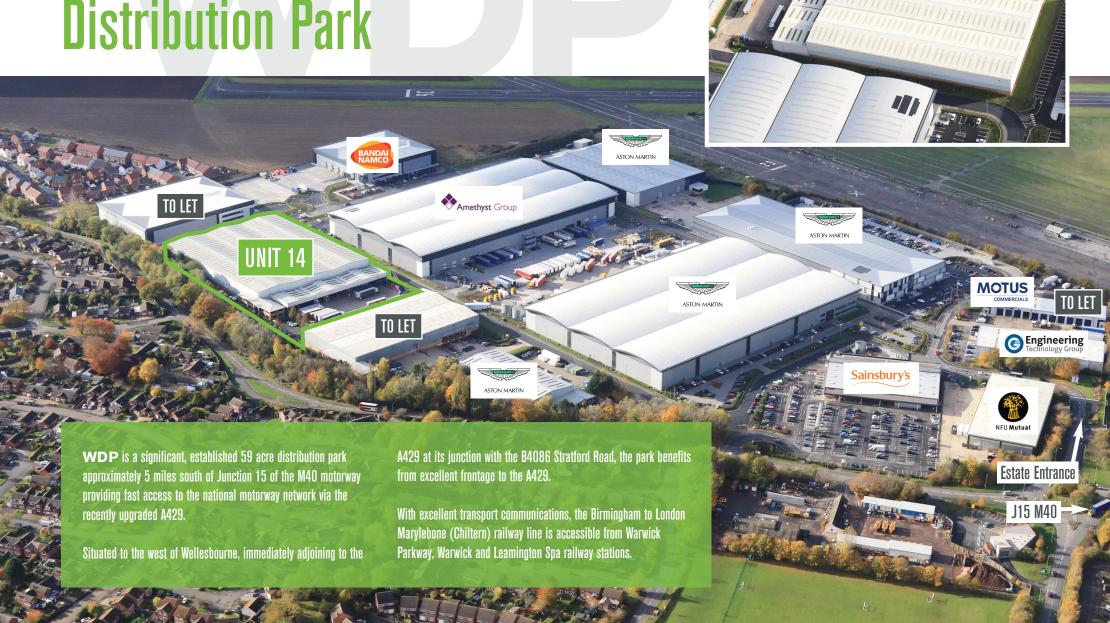

## TO LET UNIT 14

# INDUSTRIAL / WAREHOUSE UNIT

106,424 sq ft (9,887 sq m)

Wellesbourne Distribution Park

Stratford Upon Avon CV35 9JY

Junction 15 M40