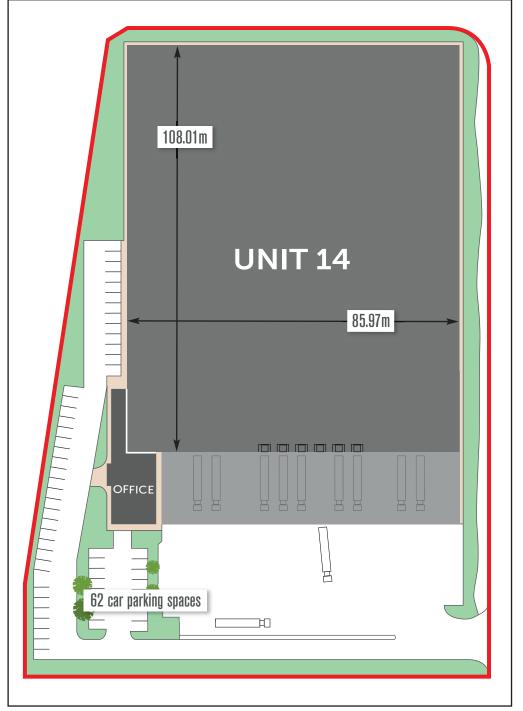

#### Warehouse

(1) Clear height - 10m

50m loading yard

6 dock level loading doors

4 level access doors

P 62 car parking spaces

□ Lighting

✓ EPC (tbc)

Offices - Double storey office accommodation

- Reception
- Gas Central Heating
- Lighting
- WC's, kitchen and canteen

| Total     | 106,424 sq ft | 9,887 sq m |
|-----------|---------------|------------|
| Offices   | 7,361 sq ft   | 684 sq m   |
| Warehouse | 99,063 sq ft  | 9,203 sq m |
| UNIT 14   |               |            |

Approx GIA

#### **TERMS**

The property is available to let on terms to be agreed, exclusive of all occupational costs and VAT.

A service charge is payable.

Indicative Plan

| ROAD          |           |               |
|---------------|-----------|---------------|
| J15 M40       | 5.5 miles | 10 mins       |
| J12 M40       | 9 miles   | 16 mins       |
| Birmingham    | 36 miles  | 45 mins       |
| Bristol       | 79 miles  | 1hrs 45 mins  |
| London        | 97 miles  | 2hrs          |
| Manchester    | 128 miles | 2hrs 20 mins  |
| AIRPORTS      |           |               |
| Coventry      | 18 miles  | 28 mins       |
| Birmingham    | 25 miles  | 28 mins       |
| East Midlands | 60 miles  | 1 hr 3 mins   |
| Heathrow      | 84 miles  | 1 hr 20 mins  |
| SEAPORTS      |           |               |
| Southampton   | 113 miles | 2 hrs         |
| Liverpool     | 132 miles | 2 hrs 10 mins |
| Felixstowe    | 162 miles | 3 hrs         |
| Dover         | 183 miles | 3 hrs         |
| Bristol       | 80 miles  | 1 hr 45 mins  |
| Portbury      | 80 miles  | 1 hr 40 mins  |
| RAILPORTS     |           |               |
| DIRFT         | 30 miles  | 42 mins       |
| Hams Hall     | 33 miles  | 39 mins       |